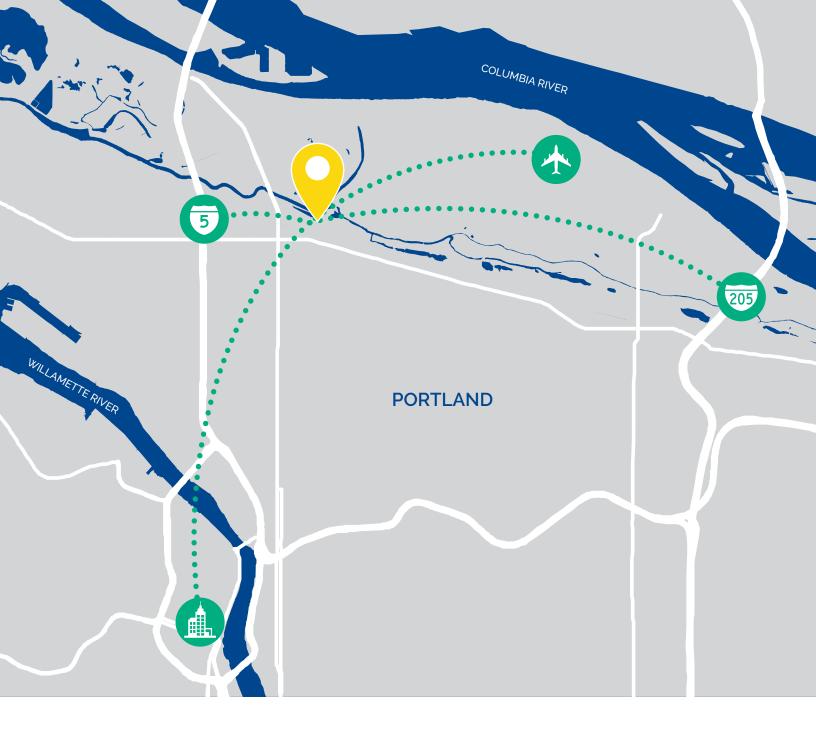

### **OREGON FORECAST EMPLOYMENT GROWTH**

MANUFACTURING

7%

Conveniently located just 5 miles from Downtown Portland, Bridge Point I-5 offers excellent exposure with direct access to Interstate 5. Bridge Point I-5 boasts modern industrial functionality, in a unique close-in location, making it the most exciting development in the Portland metropolitan area.