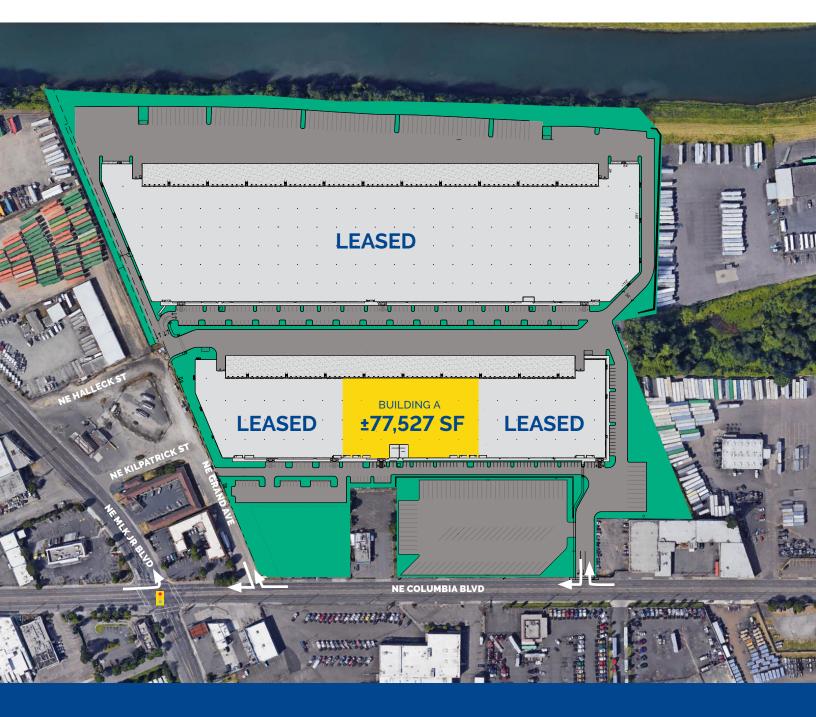

# CONVENIENT. SMART. INDUSTRIAL.

INTRODUCING PORTLAND'S NEXT MAJOR INDUSTRIAL DEVELOPMENT, JUST MINUTES FROM INTERSTATE 5 AND PORTLAND'S CBD. BECOME A TENANT NOW.

bridgepointi5.com

±77,527 available sf

31 auto parking

25 dock spaces

TRAILER PARKING