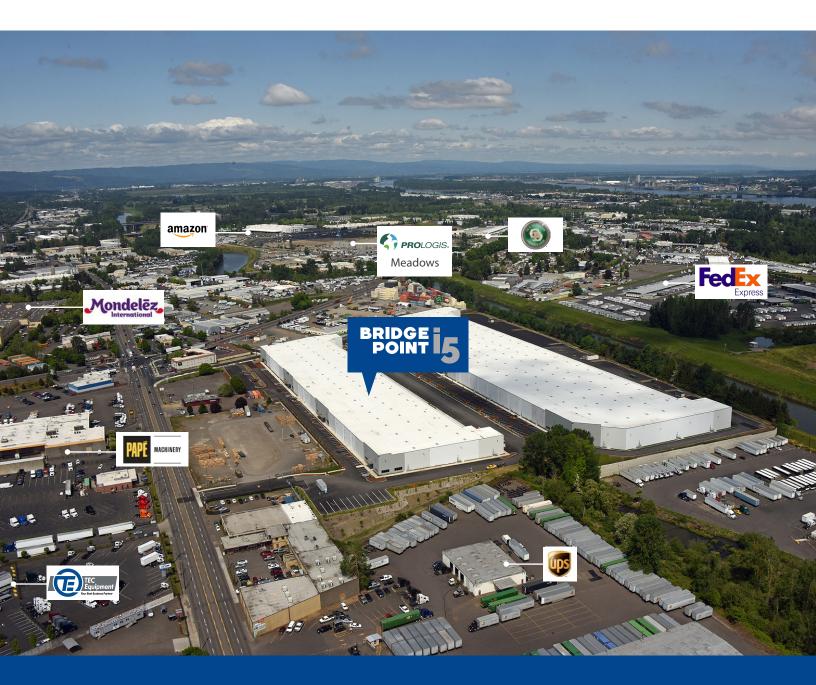

### **OREGON FORECAST EMPLOYMENT GROWTH**

MANUFACTURING

7%

Conveniently located just 5 miles from Downtown Portland, Bridge Point I-5 offers excellent exposure with direct access to Interstate 5. Bridge Point I-5 boasts modern industrial functionality, in a unique close-in location, making it the most exciting development in the Portland metropolitan area.