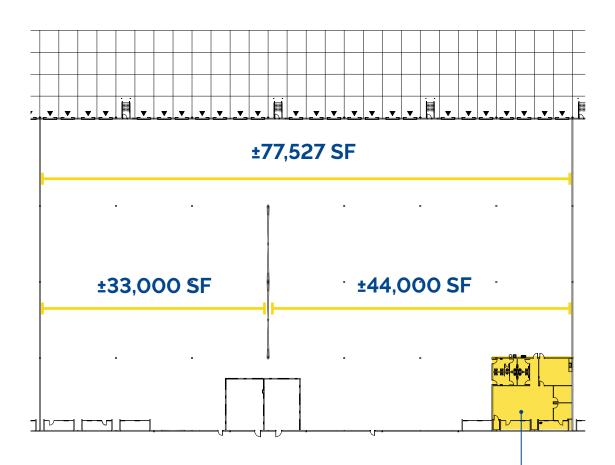

# CONVENIENT. SMART. INDUSTRIAL.

INTRODUCING PORTLAND'S NEXT MAJOR INDUSTRIAL DEVELOPMENT, JUST MINUTES FROM INTERSTATE 5 AND PORTLAND'S CBD. BECOME A TENANT NOW.

bridgepointi5.com

±77,527 available sf

31 auto parking