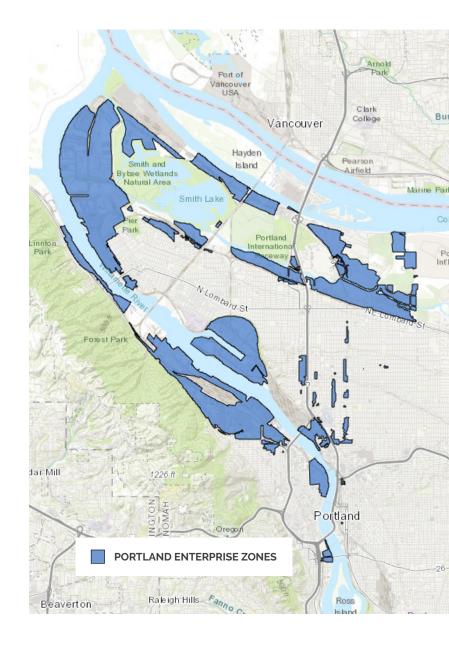

### ENTERPRISE ZONE

The Oregon E-Zone program is a state of Oregon economic development program that allows for property tax exemptions for up to five years.

The E-Zone program allows industrial firms that will be making a substantial new capital investment a waiver of 100% of the amount of real property taxes attributable to the new investment for a 5-year period after completion. For additional info, visit: prosperportland.us