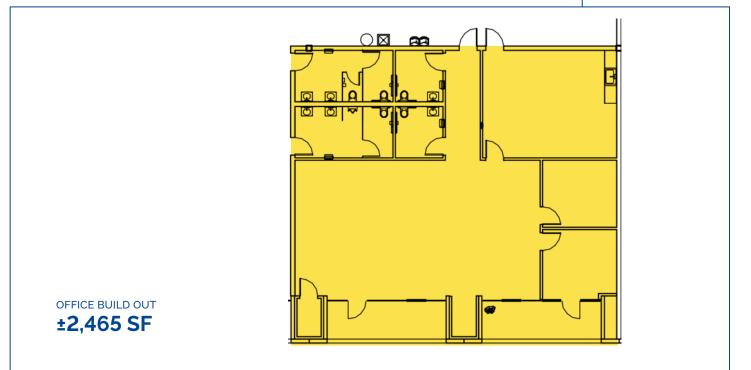

701 & 751 NE COLUMBIA BLVD PORTLAND, OR

# CONVENIENT. SMART. INDUSTRIAL.

INTRODUCING PORTLAND'S NEXT MAJOR INDUSTRIAL DEVELOPMENT, JUST MINUTES FROM INTERSTATE 5 AND PORTLAND'S CBD. BECOME A TENANT NOW.



bridgepointi5.com











±77,527 available sf



31 auto parking



25 dock spaces



TRAILER PARKING



# Office & Demising Plan







# **Location Amenities**



#### RESTAURANTS



#### SUPPORT SERVICES





# **Business in Portland**

### ENTERPRISE ZONE

The Oregon E-Zone program is a state of Oregon economic development program that allows for property tax exemptions for up to five years.

The E-Zone program allows industrial firms that will be making a substantial new capital investment a waiver of 100% of the amount of real property taxes attributable to the new investment for a 5-year period after completion. For additional info, visit: prosperportland.us

### PORTLAND AT A GLANCE



FORBES BEST CITY FOR BUSINESS IN U.S.

#6

50 BEST PLACES TO LIVE IN AMERICA

**#9** 

FASTEST GROWING STATE IN THE U.S.



### **OREGON FORECAST EMPLOYMENT GROWTH**





MANUFACTURING

7%





Conveniently located just 5 miles fr