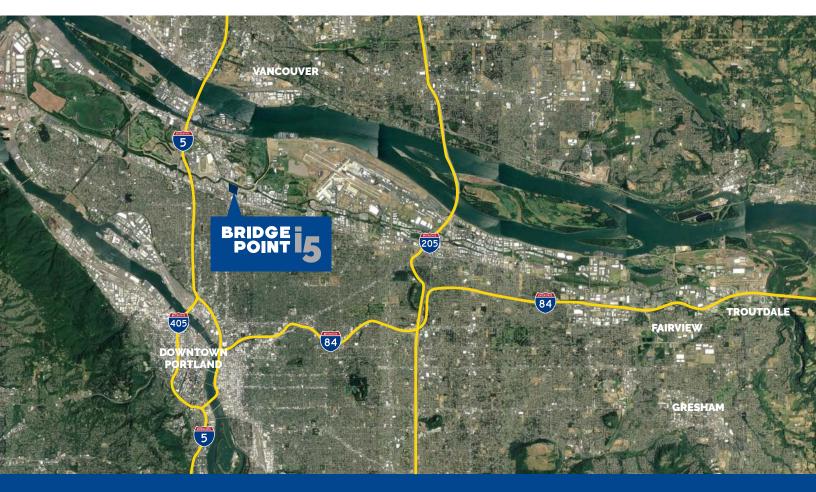

### **OREGON FORECAST EMPLOYMENT GROWTH**

MANUFACTURING

7%

Conveniently located just 5 miles from Downtown Portland, Bridge Point I-5 offers excellent exposure with direct access to Interstate 5. Bridge Point I-5 boasts modern industrial functionality, in a unique close-in location, making it the most exciting development in the Portland metropolitan area.