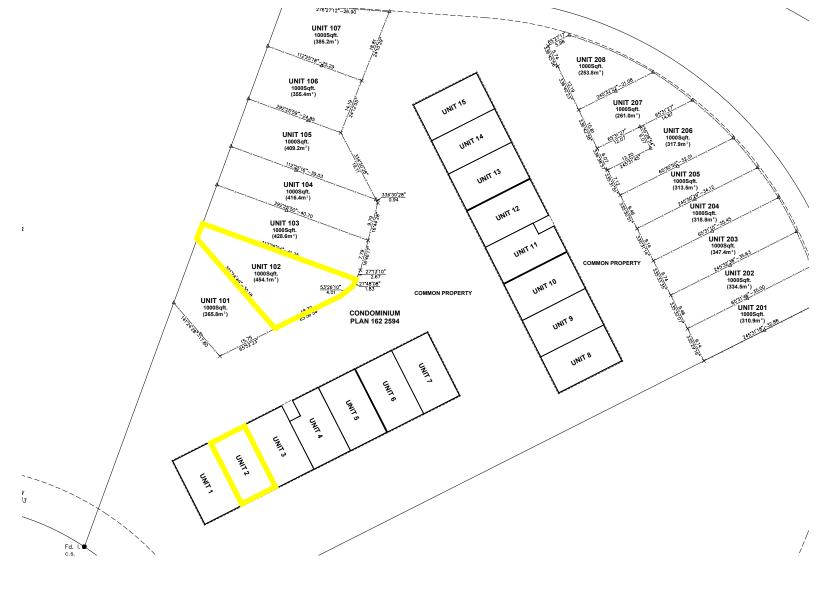

#### **LEGAL DESCRIPTION**

Condo Plan 1622594 Unit 2

#### **UNIT SIZES**

2,040 SF

### PROPERTY DETAILS

Last remaining condo bay available for purchase in the Wildrose Commercial Business Park, just west of Lacombe on Highway 12. Great visibility from Highway 2, bay 102 is undeveloped unit with a 14'x16' auto 0/H door. A fenced compound comes with the unit. C-HC Zoning allows for a variety of uses from office, retail to custom manufacturing.