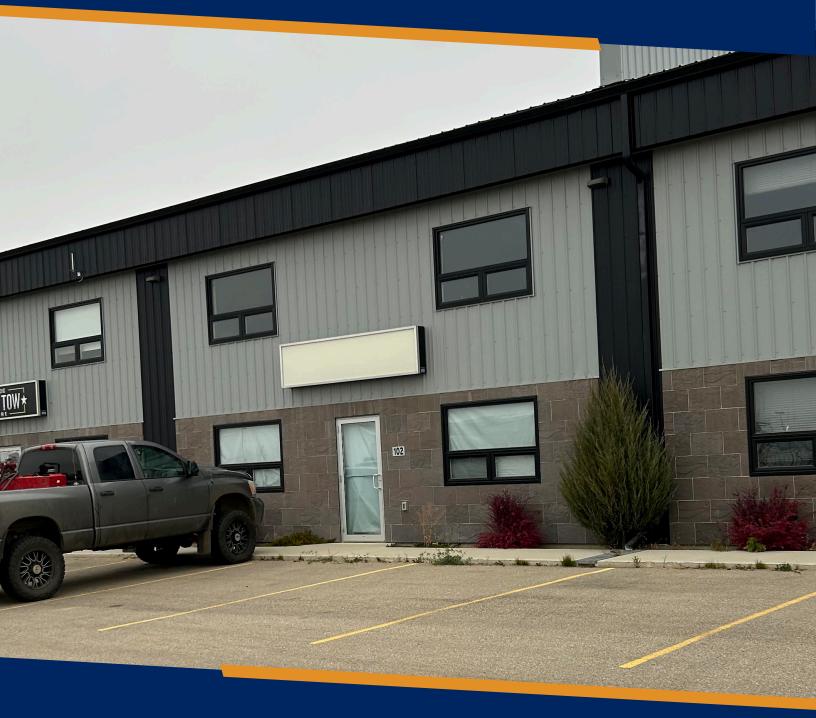

### PROPERTY DETAILS

Last remaining condo bay available for purchase in the Wildrose Commercial Business Park, just west of Lacombe on Highway 12. Great visibility from Highway 2, bay 102 is undeveloped unit with a 14'x16' auto 0/H door. A fenced compound comes with the unit. C-HC Zoning allows for a variety of uses from office, retail to custom manufacturing.