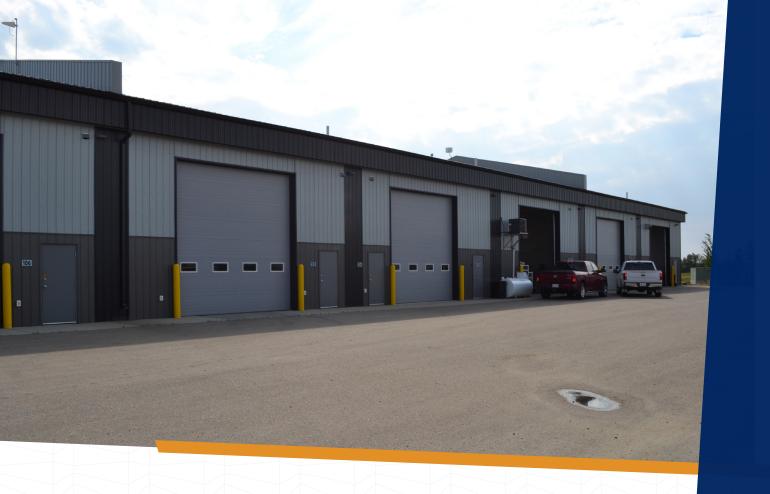

### PROPERTY DETAILS

Last remaining condo bay available for purchase in the Wildrose Commercial Business Park, just west of Lacombe on Highway 12. Great visibility from Highway 2, bay 102 is undeveloped unit with a 14'x16' auto 0/H door. A fenced compound comes with the unit. C-HC Zoning allows for a variety of uses from office, retail to custom manufacturing.