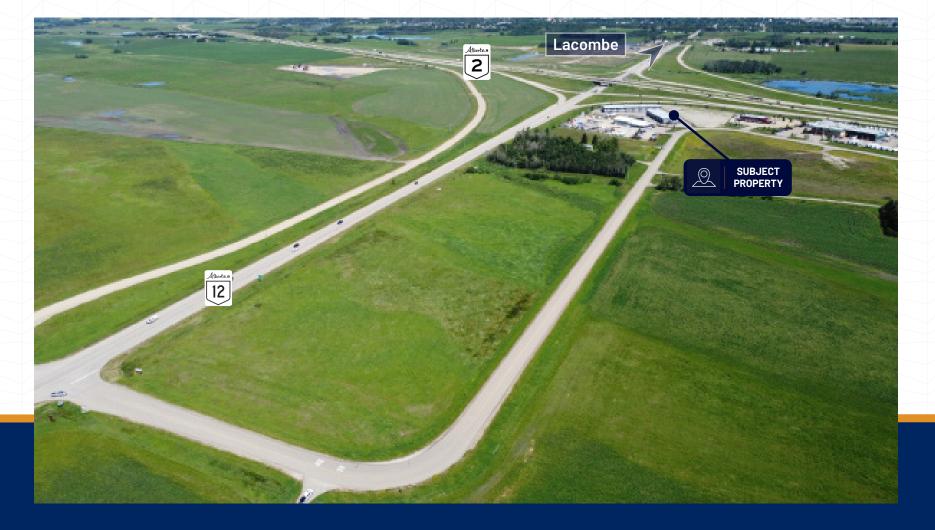

### PROPERTY DETAILS

Last remaining condo bay available for purchase in the Wildrose Commercial Business Park, just west of Lacombe on Highway 12. Great visibility from Highway 2, bay 102 is undeveloped unit with a 14'x16' auto 0/H door. A fenced compound comes with the unit. C-HC Zoning allows for a variety of uses from office, retail to custom manufacturing.