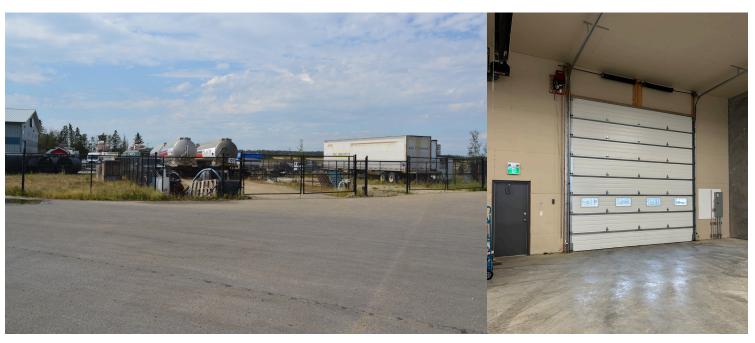

### PROPERTY DETAILS

Last remaining condo bay available for purchase in the Wildrose Commercial Business Park, just west of Lacombe on Highway 12. Great visibility from Highway 2, bay 102 is undeveloped unit with a 14'x16' auto 0/H door. A fenced compound comes with the unit. C-HC Zoning allows for a variety of uses from office, retail to custom manufacturing.