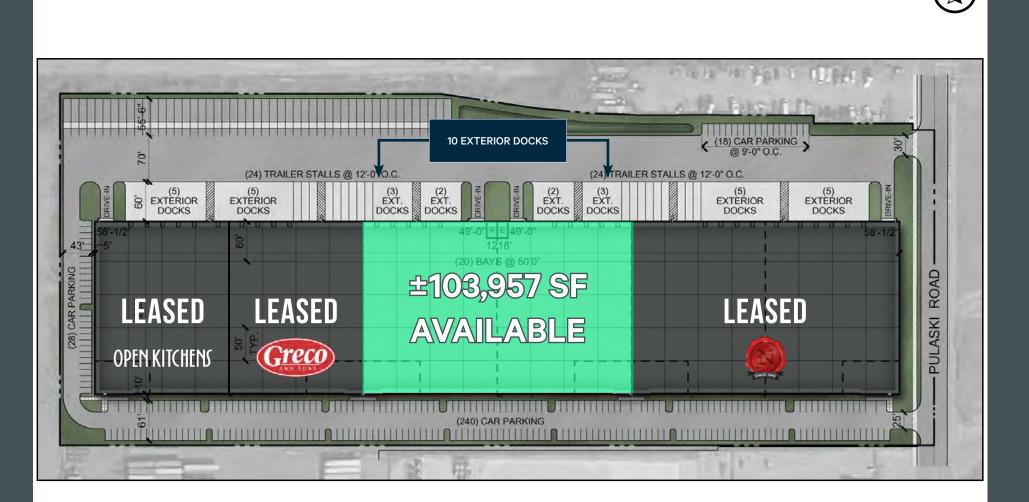

## Property Overview

| UNIT SPECS                |                                                                  |
|---------------------------|------------------------------------------------------------------|
| AVAILABLE SF              | ±103,957 SF                                                      |
| OFFICE SF                 | ±5,000 SF                                                        |
| LOCKER ROOM/BREAK ROOM SF | ±3,000 SF                                                        |
| CEILING HEIGHT            | 32'0" clear                                                      |
| LOADING                   | 10 exterior docks                                                |
| DRIVE IN DOORS            | 2                                                                |
| COLUMN SPACING            | 50' x 50' w/ 60' speed bay                                       |
| POWER                     | 3000 amps/480 volts                                              |
| CAR PARKING               | 93 spots                                                         |
| TRAILER PARKING           | 25 stalls                                                        |
| SUBLEASE TERM             | 3 - 24 month terms considered<br>Available through February 2026 |
| ASKING LEASE RATE         | Subject to offer                                                 |

## Site Plan

For Sublease

3348 S Pulaski Road Chicago, IL 60623

For Sublease