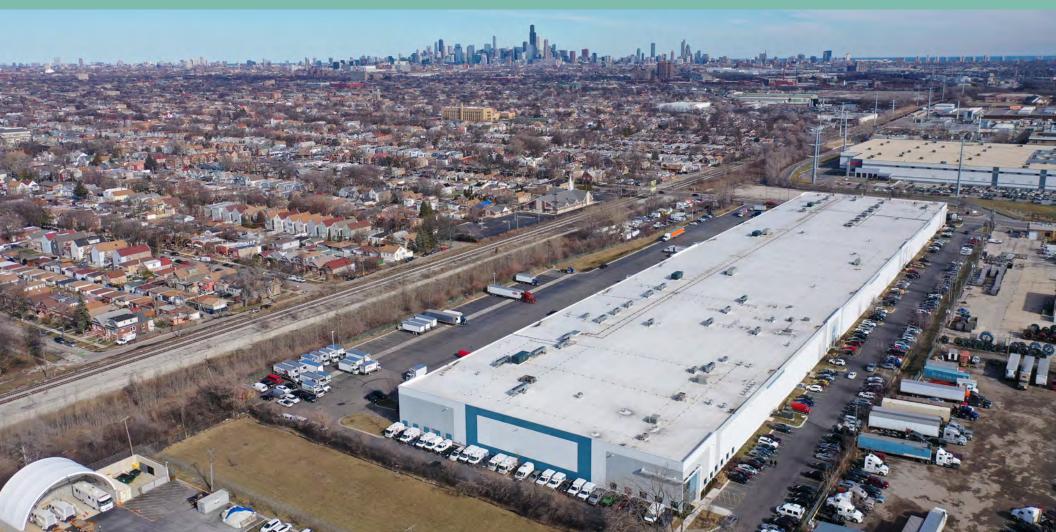

# 3348 S Pulaski Road

Chicago, Illinois

### ±103,957 SF INDUSTRIAL SPACE AVAILABLE FOR SUBLEASE IN CHICAGO

#### PROPERTY HIGHLIGHTS

Immediate access to I-55

Close proximity to downtown Chicago & Midway International Airport

Access to strong labor pool

Professionally owned & managed