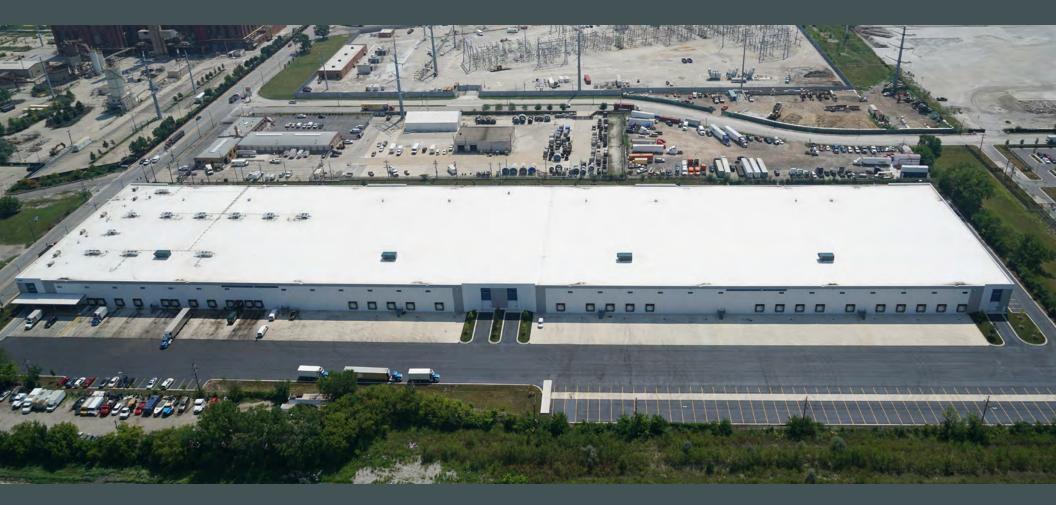

|
| POWER                     | 3000 amps/480 volts                                              |
| CAR PARKING               | 93 spots                                                         |
| TRAILER PARKING           | 25 stalls                                                        |
| SUBLEASE TERM             | 3 - 24 month terms considered<br>Available through February 2026 |
| ASKING LEASE RATE         | Subject to offer                                                 |

#### PROPERTY HIGHLIGHTS

Immediate access to I-55

Close proximity to downtown Chicago & Midway International Airport

Access to strong labor pool

Professionally owned & managed



## Site Plan



For Sublease

3348 S Pulaski Road Chicago, IL 60623

For Sublease

## Access Overview





### **Contact Us**

Larry Goldwasser, SIOR Executive Vice President +1 312 334 7201 Larry.Goldwasser@cbre.com Colin Green, SIOR Senior Vice President +1 312 334 7202 Colin.S.Green@cbre.com John Marks Senior Associate +1 312 334 7204 John.Marks@cbre.com **CBRE Inc.** 321 N Clark Street Suite 3400 Chicago, IL 60654

© 2024 CBRE, Inc. All rights reserved. This information has been obtained from sources believed reliable, but has not been verified for accuracy or completeness. You should conduct a careful, independent investigation of the property and verify all information. Any reliance on this information is solely at your own risk. CBRE and the CBRE logo are service marks of CBRE, Inc. All other marks displayed on this document are the property of their respective owners, and the use of s