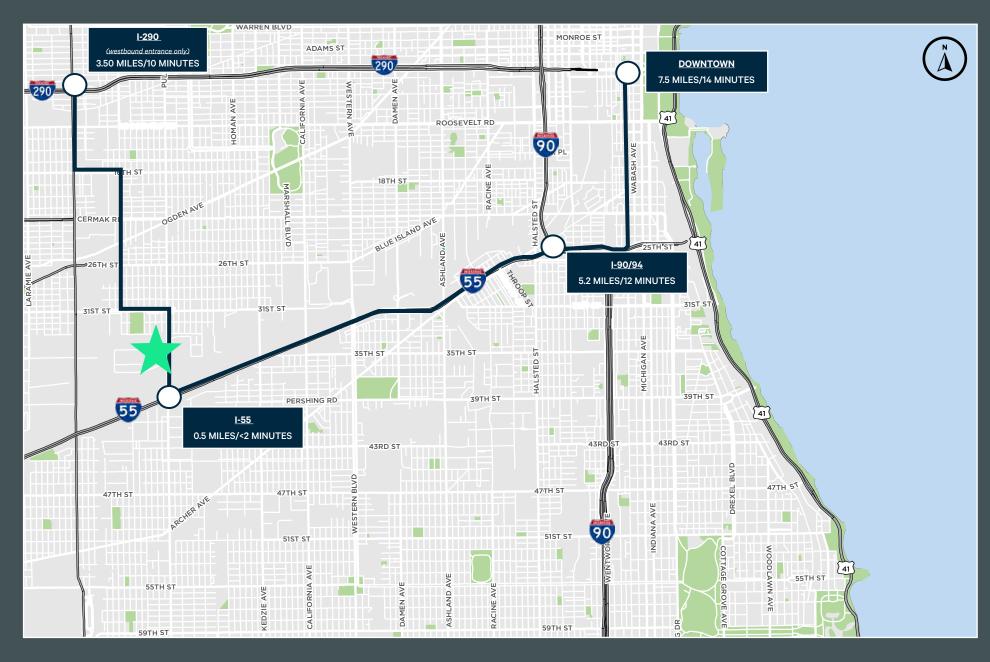

## Access Overview

#### PROPERTY HIGHLIGHTS

Immediate access to I-55

Close proximity to downtown Chicago & Midway International Airport

Access to strong labor pool

Professionally owned & managed