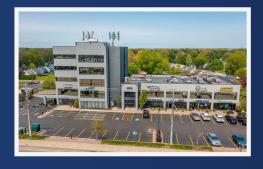

2250 - 2300 W Ridge Rd

Greece, NY 14626

Spaces Available: 4,675 SF

- » Located in the Desirable East End of Downtown Rochester
- » Turn Key Space With Modern Amenities
- » Ideal for Office Space
- » 45 Surface Parking Spaces, 48 Covered Parking Spaces

Available end-cap position on West Ridge Road in the Town of Greece. Visible location with a traffic count of approximately 43,000 vehicles per day. Current co-tenants include University of Rochester, Beltone, Genesee Regional Bank, and many more. The building is located across from Greece Ridge Center which consists of over one million square feet of retail space.

## **PROPERTY DETAILS**

**Building Type:** Office **Building Height:** 5 Stories

**Building Class:** B **Building Size:** 48,450 SF

**Parking:** 100 Parking Spots **Typical Floor Size:** 9,690 SF

Ceiling Height: 12' Year Built: 1987