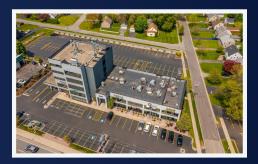

2250 - 2300 W Ridge Rd

Greece, NY 14626

Spaces Available: 4,675 SF

- » Located in the Desirable East End of Downtown Rochester
- » Turn Key Space With Modern Amenities
- » Ideal for Office Space
- » 45 Surface Parking Spaces, 48 Covered Parking Spaces

Available end-cap position on West Ridge Road in the Town of Greece. Visible location with a traffic count of approximately 43,000 vehicles per day. Current co-tenants include University of Rochester, Beltone, Genesee Regional Bank, and many more. The building is located across from Greece Ridge Center which consists of over one million square feet of retail space.

## **PROPERTY DETAILS**

**Building Type:** Office **Building Height:** 5 Stories

**Building Class:** B **Building Size:** 48,450 SF

**Parking:** 100 Parking Spots **Typical Floor Size:** 9,690 SF

Ceiling Height: 12' Year Built: 1987