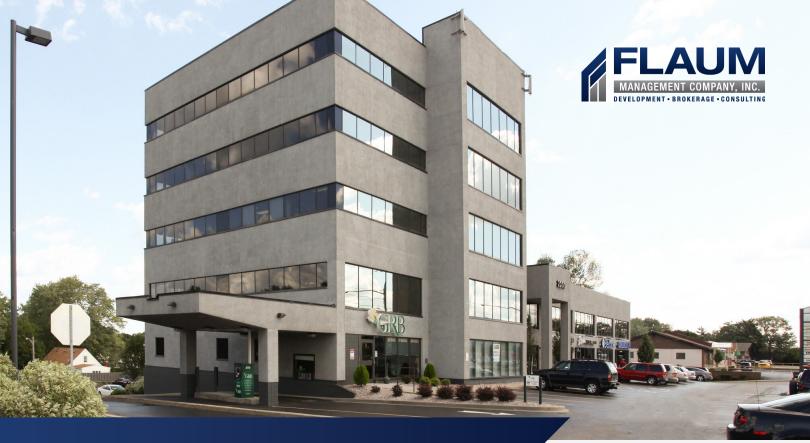

2250 - 2300 W Ridge Rd

Greece, NY 14626

Spaces Available: 4,675 SF

- » Located in the Desirable East End of Downtown Rochester
- » Turn Key Space With Modern Amenities
- » Ideal for Office Space
- » 45 Surface Parking Spaces, 48 Covered Parking Spaces

Available end-cap position on West Ridge Road in the Town of Greece. Visible location with a traffic count of approximately 43,000 vehicles per day. Current co-tenants include University of Rochester, Beltone, Genesee Regional Bank, and many more. The building is located across from Greece Ridge Center which consists of over one million square feet of retail space.

## **PROPERTY DETAILS**

**Building Type:** Office **Building Height:** 5 Stories

**Building Class:** B **Building Size:** 48,450 SF

**Parking:** 100 Parking Spots **Typical Floor Size:** 9,690 SF

Ceiling Height: 12' Year Built: 1987