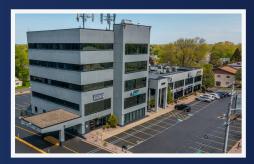

2250 - 2300 W Ridge Rd

Greece, NY 14626

Spaces Available: 4,675 SF

- » Located in the Desirable East End of Downtown Rochester
- » Turn Key Space With Modern Amenities
- » Ideal for Office Space
- » 45 Surface Parking Spaces, 48 Covered Parking Spaces

Available end-cap position on West Ridge Road in the Town of Greece. Visible location with a traffic count of approximately 43,000 vehicles per day. Current co-tenants include University of Rochester, Beltone, Genesee Regional Bank, and many more. The building is located across from Greece Ridge Center which consists of over one million square feet of retail space.

## **PROPERTY DETAILS**

**Building Type:** Office **Building Height:** 5 Stories

**Building Class:** B **Building Size:** 48,450 SF

**Parking:** 100 Parking Spots **Typical Floor Size:** 9,690 SF

Ceiling Height: 12' Year Built: 1987