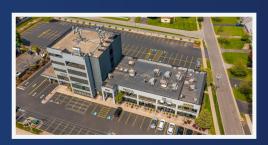

2250 - 2300 W Ridge Rd

Greece, NY 14626

Spaces Available: 4,675 SF

- » Located in the Desirable East End of Downtown Rochester
- » Turn Key Space With Modern Amenities
- » Ideal for Office Space
- » 45 Surface Parking Spaces, 48 Covered Parking Spaces

## **PROPERTY DETAILS**

**Building Type:** Office **Building Height:** 5 Stories

**Building Class:** B **Building Size:** 48,450 SF

**Parking:** 100 Parking Spots **Typical Floor Size:** 9,690 SF

Ceiling Height: 12' Year Built: 1987