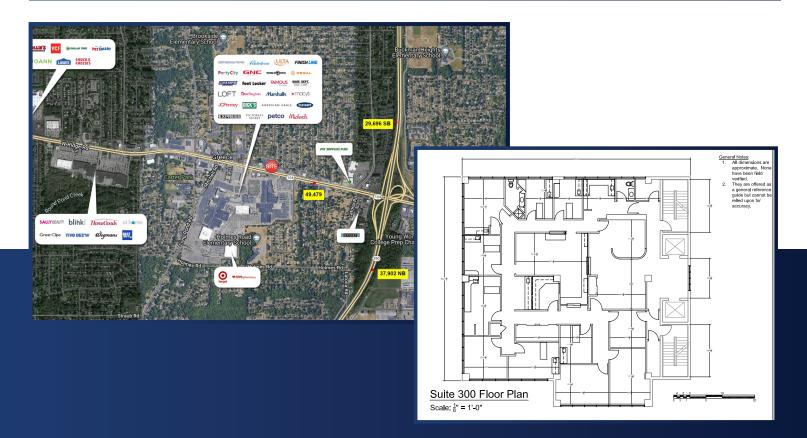

2250 - 2300 W Ridge Rd

Greece, NY 14626

Spaces Available: 4,675 SF

- » Located in the Desirable East End of Downtown Rochester
- » Turn Key Space With Modern Amenities
- » Ideal for Office Space
- » 45 Surface Parking Spaces, 48 Covered Parking Spaces

Available end-cap position on West Ridge Road in the Town of Greece. Visible location with a traffic count of approximately 43,000 vehicles per day. Current co-tenants include University of Rochester, Beltone, Genesee Regional Bank, and many more. The building is located across from Greece Ridge Center which consists of over one million square feet of retail space.

## **PROPERTY DETAILS**

**Building Type:** Office **Building Height:** 5 Stories

**Building Class:** B **Building Size:** 48,450 SF

**Parking:** 100 Parking Spots **Typical Floor Size:** 9,690 SF

Ceiling Height: 12' Year Built: 1987