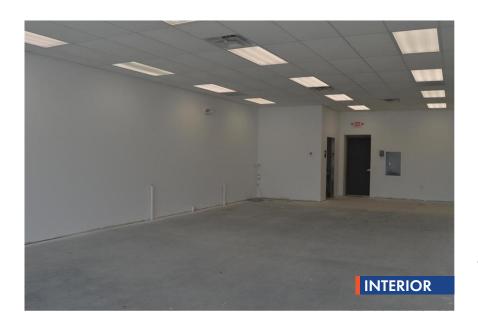

## **AVAILABILITY**

| AVAILABLE<br>+/- 1,030 SF BARBER SHOP RAYS PIZZ | AVAILABLE<br>+/- 1,080 SF | AVAILABLE<br>+/- 1,080 SF | CRAZY<br>BARGAIN<br>DEALS | AVAILABLE<br>+/- 1,080 SF | AVAILABLE<br>+/- 2,160 SF |
|-------------------------------------------------|---------------------------|---------------------------|---------------------------|---------------------------|---------------------------|
|-------------------------------------------------|---------------------------|---------------------------|---------------------------|---------------------------|---------------------------|