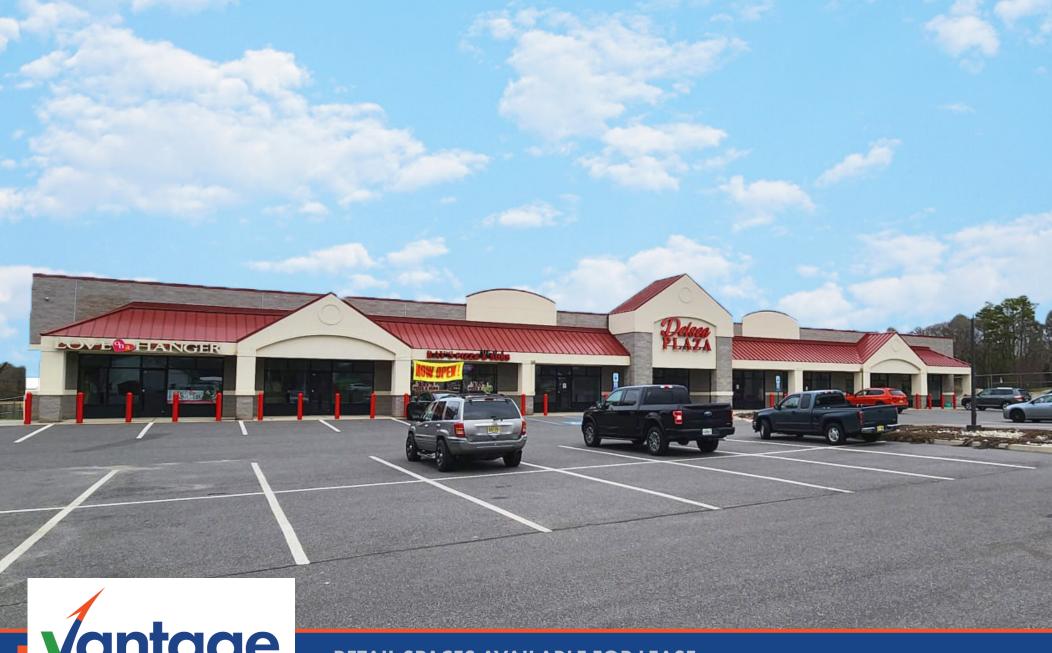

**RETAIL SPACES AVAILABLE FOR LEASE** 

535 - 541 DELSEA DRIVE

MALAGA, NJ 08328

856.797.1919 www.VantageRES.com 1873 Marlton Pike East, Suite 1C, Cherry Hill, NJ 08003

Vince Ceroli Sr. Advisor

856.797.1919 x120 856.261.3000 Vince.Ceroli@VantageRES.com **Jared Richardson Analyst** 

### **OFFERING SUMMARY**

- **SF AVAILABLE** +/- 1,030 - 6,180 SF
- \$ ASKING LEASE RATE \$14 - 16 /SF NNN
- SIGNAGE Facade and pylon
- PARKING 61 spaces

## **AREA HIGHLIGHTS**

- New retail shopping center located at the intersection between Route 55 and Route 40 on Delsea Drive (Route 47)
- ✓ Close to prominent intersection with Wawa, CVS, and diners. Truck route between Vineland and Salem City
- Franklinville, Malaga and Newfield continue to experience exponential growth in residential and industrial developments. This region of Gloucester County services South Jersey's industrial market and commuter traffic on route 55