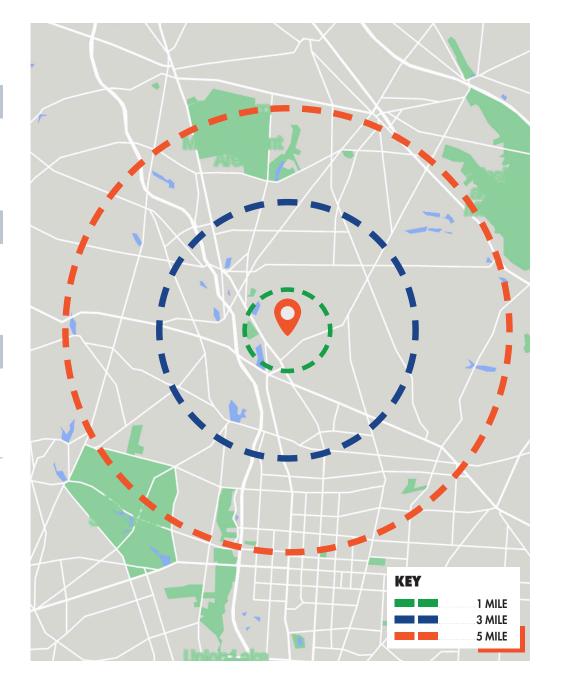

## **DEMOGRAPHICS**

| POPULATION                 | 1MILE | 3 MILE | 5 MILE |
|----------------------------|-------|--------|--------|
| 2022 POPULATION            | 1,731 | 9,317  | 25,834 |
| 2027 POPULATION PROJECTION | 1,719 | 9,288  | 25,695 |

| HOUSEHOLDS                | 1MILE | 3 MILE | 5 MILE |
|---------------------------|-------|--------|--------|
| 2022 HOUSEHOLDS           | 634   | 3,404  | 9,357  |
| 2027 HOUSEHOLD PROJECTION | 629   | 3,391  | 9,298  |

| INCOME                   | 1MILE    | 3 MILE   | 5 MILE   |  |
|--------------------------|----------|----------|----------|--|
| AVERAGE HOUSEHOLD INCOME | \$82,475 | \$85,829 | \$90,763 |  |
| MEDIAN HOUSEHOLD INCOME  | \$75,098 | \$68,060 | \$71,924 |  |