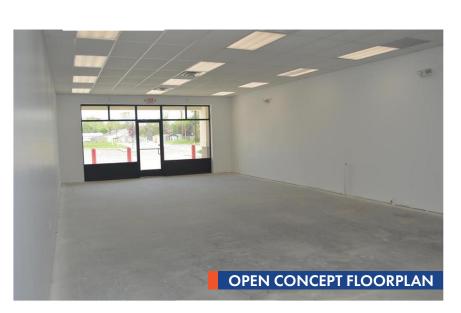

## **AVAILABILITY**

| AVAILABLE<br>+/- 1,030 SF BARBER SHOP RAYS PIZZ | AVAILABLE<br>+/- 1,080 SF | AVAILABLE<br>+/- 1,080 SF | CRAZY<br>BARGAIN<br>DEALS | AVAILABLE<br>+/- 1,080 SF | AVAILABLE<br>+/- 2,160 SF |
|-------------------------------------------------|---------------------------|---------------------------|---------------------------|---------------------------|---------------------------|
|-------------------------------------------------|---------------------------|---------------------------|---------------------------|---------------------------|---------------------------|