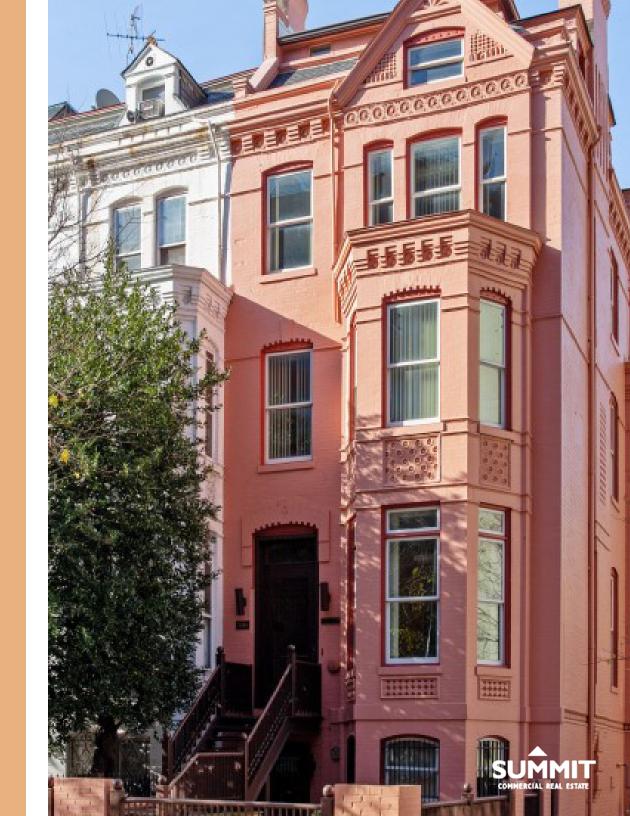

1514 19TH STREET NW

## **BUILDING PROFILE**

This Embassy Row Area Office Mansion has an elevator, 4 parking spaces, and is adjacent to the Dupont Metro Station.

The Building has conference facilities as well as efficient executive office spaces and intern type office open areas. The Property is in an excellent location for non profit organizations, law firms, diplomatic uses, and corporate occupancy.

The Property is a rare end unit which has been renovated to "move in" condition and if there is interest, the furniture can remain in place Tours by appointment only please.

Building Area 4,385 GSF
Site Area 1.394 SF

Year Built 1880 / Recent Renovations

Building Tax Identification Square 0115, Lot 0804

Zoning MU-16

IVIU-16

Certificate of Occupancy

Office Use

Floors 5 Stories

Parking On site; 4 spots