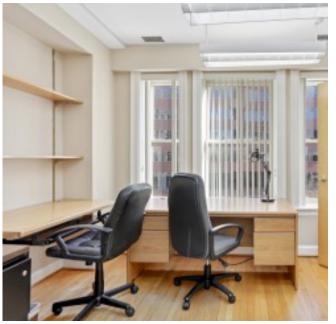

## **BUILDING PROFILE**

This Embassy Row Area Office Mansion has an elevator, 4 parking spaces, and is adjacent to the Dupont Metro Station.

The Building has conference facilities as well as efficient executive office spaces and intern type office open areas. The Property is in an excellent location for non profit organizations, law firms, diplomatic uses, and corporate occupancy.

The Property is a rare end unit which has been renovated to "move in" condition and if there is interest, the furniture can remain in place Tours by appointment only please.

Building Area 4,385 GSF
Site Area 1.394 SF