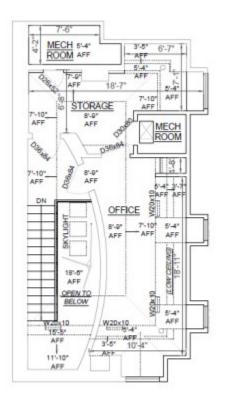

. The Property is in an excellent location for non profit organizations, law firms, diplomatic uses, and corporate occupancy.

The Property is a rare end unit which has been renovated to "move in" condition and if there is interest, the furniture can remain in place Tours by appointment only please.

Building Area 4,385 GSF
Site Area 1.394 SF

Year Built 1880 / Recent Renovations

Building Tax Identification Square 0115, Lot 0804

Zoning MU-16

IVIU-16

Certificate of Occupancy

Office Use

Floors 5 Stories

Parking On site; 4 spots

Neighborhood Amenities

- · Adjacent to Dupont Metro Rail Station
- Hotels (Including the Mayflower Hotel, The Dupont, and the Ven Hotels)
- Over 100 Restaurants in & around Dupont Circle













# **FLOOR PLANS**



FIRST FLOOR



# **FLOOR PLANS**







THIRD FLOOR FOURTH FLOOR FIFTH FLOOR



### LOCATION OVERVIEW

#### **NEIGHBORHOOD**

- Adjacent to destination restaurants including The Palm & i Ricchi
- Easy access to downtown attractions such as the White House, National Mall, monuments, memorials, and Smithsonian museums.

#### **TRANSPORTATION**

- Metrorail accessible (Red Line)
- Property is located 1 block south from the Dupont Circle Metro Station.
- Metrobus and Circulator Bus are both conveniently located within a block.
- Direct 19th Street access out of DC to Ronald Reagan National Airport

#### **NEARBY INSTITUTIONS**

- · Johns Hopkins University Graduate School
- · American Enterprise Institute
- · American Council on Education
- · Brookings Institution
- · Carnegie Endowment for International Peace

Embassy Row & nearb