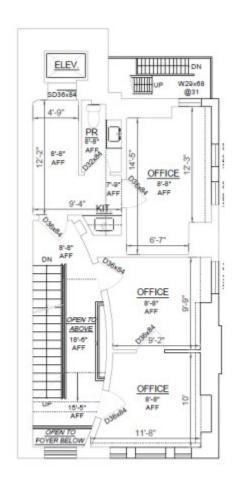

as. The Property is in an excellent location for non profit organizations, law firms, diplomatic uses, and corporate occupancy.

The Property is a rare end unit which has been renovated to "move in" condition and if there is interest, the furniture can remain in place Tours by appointment only please.

Building Area 4,385 GSF
Site Area 1.394 SF

Year Built 1880 / Recent Renovations

Building Tax Identification Square 0115, Lot 0804

Zoning MU-16

IVIU-16

Certificate of Occupancy

Office Use

Floors 5 Stories

Parking On site; 4 spots

Neighborhood Amenities

- · Adjacent to Dupont Metro Rail Station
- Hotels (Including the Mayflower Hotel, The Dupont, and the Ven Hotels)
- Over 100 Restaurants in & around Dupont Circle













# **FLOOR PLANS**



FIRST FLOOR



# **FLOOR PLANS**







THIRD FLOOR FOURTH FLOOR FIFTH FLOOR



### LOCATION OVERVIEW

#### **NEIGHBORHOOD**

- Adjacent to destination restaurants including The Palm & i Ricchi
- Easy access to downtown attractions such as the White House, National Mall, monuments, memorials, and Smithsonian museums.

#### **TRANSPORTATION**

- Metrorail accessible (Red Line)
- Property is located 1 block south from the Dupont Circle Metro Station.
- Metrobus and Circulator Bus are both conveniently located within a block.
- Direct 19th Street access out of DC to Ronald Reagan National Airport

#### **NEARBY INSTITUTIONS**

- · Johns Hopkins University Graduate School
- · American Enterprise Institute
- · American Council on Education
- · Brookings Institution
- · Carnegie Endowment for International Peace

Embassy Row & nea