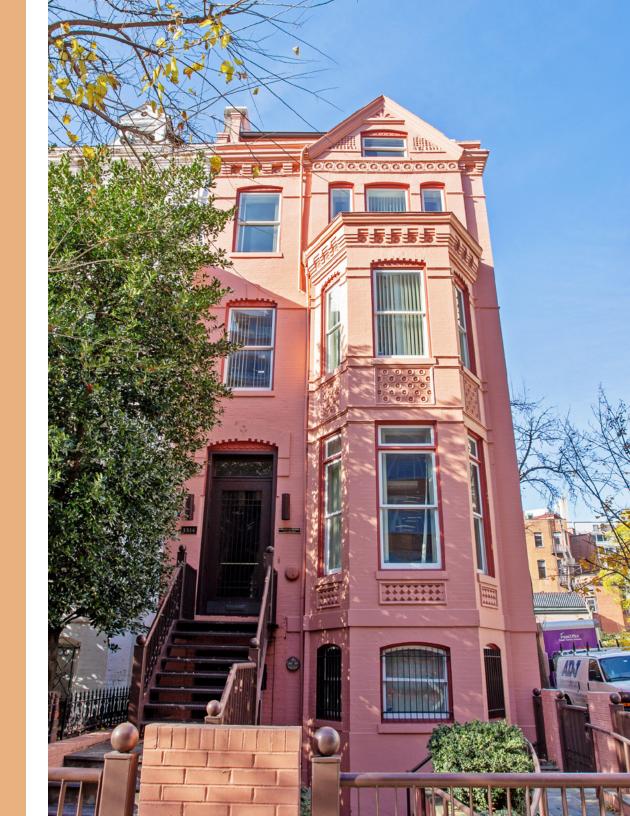

1514 19TH STREET NW

## **BUILDING PROFILE**

This Embassy Row Area Office Mansion has an elevator, 4 parking spaces, and is adjacent to the Dupont Metro Station.

The Building has conference facilities as well as efficient executive office spaces and intern type office open areas. The Property is in an excellent location for non profit organizations, law firms, diplomatic uses, and corporate occupancy.

The Property is a rare end unit which has been renovated to "move in" condition and if there is interest, the furniture can remain in place Tours by appointment only please.

Building Area 4,385 GSF
Site Area 1.394 SF

Year Built 1880 / Recent Renovations

Building Tax Identification Square 0115, Lot 0804

Zoning MU-16

IVIU-16

Certificate of Occupancy

Office Use

Floors 5 Stories

Parking On site; 4 spots