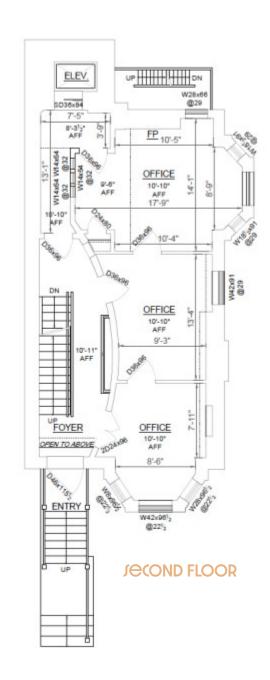

rn type office open areas. The Property is in an excellent location for non profit organizations, law firms, diplomatic uses, and corporate occupancy.

The Property is a rare end unit which has been renovated to "move in" condition and if there is interest, the furniture can remain in place Tours by appointment only please.

Building Area 4,385 GSF
Site Area 1.394 SF

Year Built 1880 / Recent Renovations

Building Tax Identification Square 0115, Lot 0804

Zoning MU-16

IVIU-16

Certificate of Occupancy

Office Use

Floors 5 Stories

Parking On site; 4 spots

Neighborhood Amenities

- · Adjacent to Dupont Metro Rail Station
- Hotels (Including the Mayflower Hotel, The Dupont, and the Ven Hotels)
- Over 100 Restaurants in & around Dupont Circle













# **FLOOR PLANS**



FIRST FLOOR



# **FLOOR PLANS**







THIRD FLOOR FOURTH FLOOR FIFTH FLOOR



### LOCATION OVERVIEW

#### **NEIGHBORHOOD**

- Adjacent to destination restaurants including The Palm & i Ricchi
- Easy access to downtown attractions such as the White House, National Mall, monuments, memorials, and Smithsonian museums.

#### **TRANSPORTATION**

- Metrorail accessible (Red Line)
- Property is located 1 block south from the Dupont Circle Metro Station.
- Metrobus and Circulator Bus are both conveniently located within a block.
- Direct 19th Street access out of DC to Ronald Reagan National Airport

#### **NEARBY INSTITUTIONS**

- · Johns Hopkins University Graduate School
- · American Enterprise Institute
- · American Council on Education
- · Brookings Institution
- · Carnegie Endowment for International P