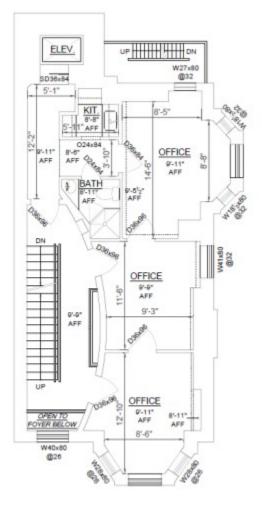

reas. The Property is in an excellent location for non profit organizations, law firms, diplomatic uses, and corporate occupancy.

The Property is a rare end unit which has been renovated to "move in" condition and if there is interest, the furniture can remain in place Tours by appointment only please.

Building Area 4,385 GSF
Site Area 1.394 SF

Year Built 1880 / Recent Renovations

Building Tax Identification Square 0115, Lot 0804

Zoning MU-16

IVIU-16

Certificate of Occupancy

Office Use

Floors 5 Stories

Parking On site; 4 spots

Neighborhood Amenities

- · Adjacent to Dupont Metro Rail Station
- Hotels (Including the Mayflower Hotel, The Dupont, and the Ven Hotels)
- Over 100 Restaurants in & around Dupont Circle













# **FLOOR PLANS**



FIRST FLOOR



# **FLOOR PLANS**







THIRD FLOOR FOURTH FLOOR FIFTH FLOOR



### LOCATION OVERVIEW

#### **NEIGHBORHOOD**

- Adjacent to destination restaurants including The Palm & i Ricchi
- Easy access to downtown attractions such as the White House, National Mall, monuments, memorials, and Smithsonian museums.

#### **TRANSPORTATION**

- Metrorail accessible (Red Line)
- Property is located 1 block south from the Dupont Circle Metro Station.
- Metrobus and Circulator Bus are both conveniently located within a block.
- Direct 19th Street access out of DC to Ronald Reagan National Airport

#### **NEARBY INSTITUTIONS**

- · Johns Hopkins University Graduate School
- · American Enterprise Institute
- · American Council on Education
- · Brookings Institution
- · Carnegie Endowment for International Peace

Embassy Row & n