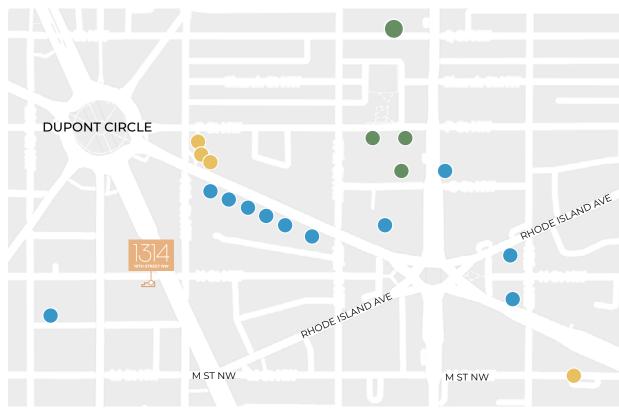

### LOCATION OVERVIEW

#### **NEIGHBORHOOD**

- Adjacent to destination restaurants including The Palm & i Ricchi
- Easy access to downtown attractions such as the White House, National Mall, monuments, memorials, and Smithsonian museums.

#### **TRANSPORTATION**

- Metrorail accessible (Red Line)
- Property is located 1 block south from the Dupont Circle Metro Station.
- Metrobus and Circulator Bus are both conveniently located within a block.
- Direct 19th Street access out of DC to Ronald Reagan National Airport

#### **NEARBY INSTITUTIONS**

- · Johns Hopkins University Graduate School
- · American Enterprise Institute
- · American Council on Education
- · Brookings Institution
- · Carnegie Endowment for International Peace

Embassy Row & nearby Embassies such as Indonesia, Portugal, Hungary, Chile, Uzbekistan, & Senegal

Think Tanks

1314 19TH STREET NW