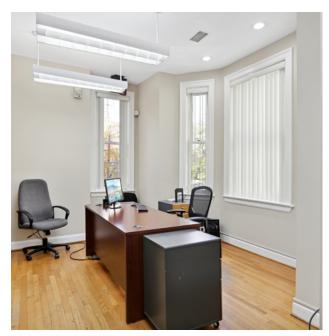

## **BUILDING PROFILE**

This Embassy Row Area Office Mansion has an elevator, 4 parking spaces, and is adjacent to the Dupont Metro Station.

The Building has conference facilities as well as efficient executive office spaces and intern type office open areas. The Property is in an excellent location for non profit organizations, law firms, diplomatic uses, and corporate occupancy.

The Property is a rare end unit which has been renovated to "move in" condition and if there is interest, the furniture can remain in place Tours by appointment only please.

Building Area 4,385 GSF
Site Area 1.394 SF