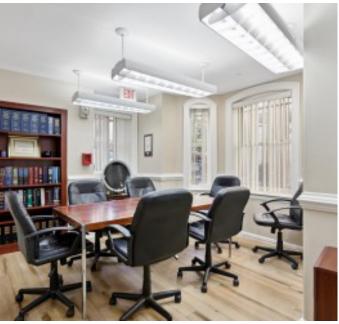

## **BUILDING PROFILE**

This Embassy Row Area Office Mansion has an elevator, 4 parking spaces, and is adjacent to the Dupont Metro Station.

The Building has conference facilities as well as efficient executive office spaces and intern type office open areas. The Property is in an excellent location for non profit organizations, law firms, diplomatic uses, and corporate occupancy.