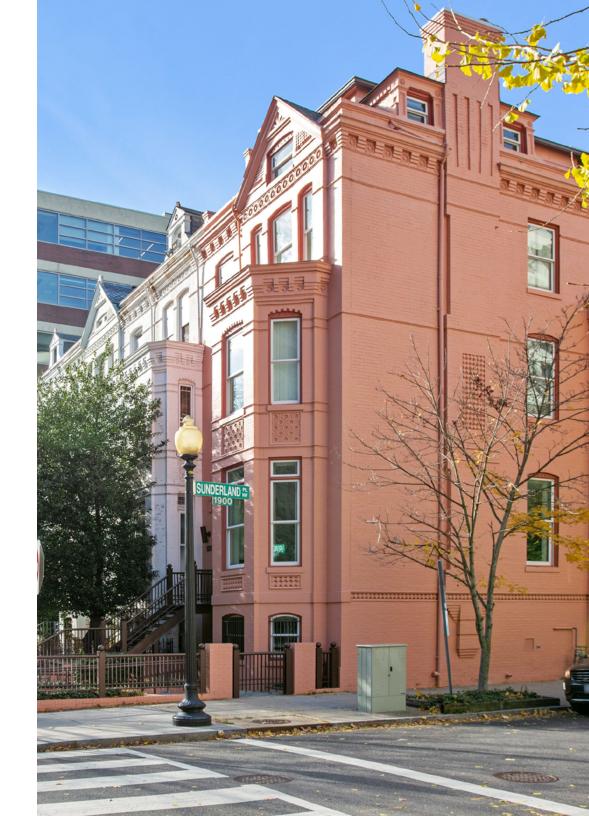

## **BUILDING PROFILE**

This Embassy Row Area Office Mansion has an elevator, 4 parking spaces, and is adjacent to the Dupont Metro Station.

The Building has conference facilities as well as efficient executive office spaces and intern type office open areas. The Property is in an excellent location for non profit organizations, law firms, diplomatic uses, and corporate occupancy.

Neighborhood Amenities

- · Adjacent to Dupont Metro Rail Station
- Hotels (Including the Mayflower Hotel, The Dupont, and the Ven Hotels)
- Over 100 Restaurants in & around Dupont Circle

Embassy Row & nearby Embassies such as Indonesia, Portugal, Hungary, Chile, Uzbekistan, & Senegal

Think Tanks

1314 19TH STREET NW