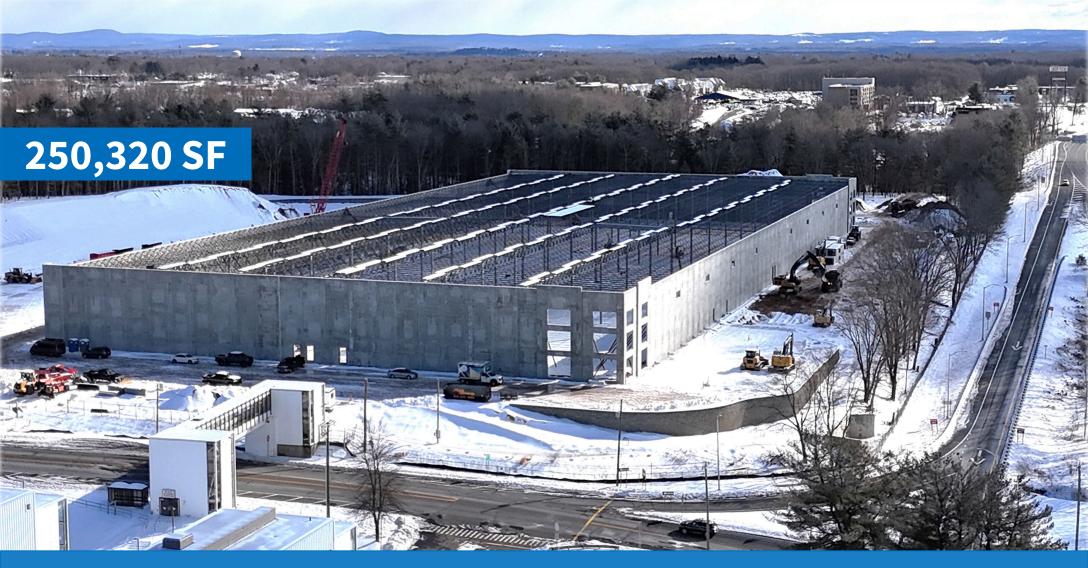

# 30 Hamilton Road Windsor Locks, Connecticut

Under Construction | Delivering June 2025

Class A Distribution Facility

36' Clear | 43 Loading Docks | 43 Trailer Spaces

#### **Construction Update**

30 Hamilton Road, Windsor Locks, CT