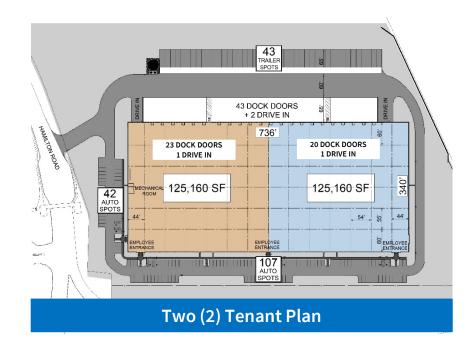

acres

CEILING HEIGHT 36' clear

COLUMN SPACING 54' x 55' with 60' Speed Bay

LOADING DOCKS Forty-Three (43)

DRIVE IN DOORS Two (2) 12' x 14'

**AUTO PARKING** 149 spaces

TRAILER PARKING 43 spaces

LIGHTING Minimal Coverage with High Bay LED

OFFICE SPACE Build-to-Suit

SPRINKLERS ESFR with K-25 Heads

FLOORS 6" Reinforced Concrete - 4000 lb PSI

CONSTRUCTION 10" VC & Green insulated wall panels (R-16.9)

ROOF .45 Mil white TPO w 2 layers 3"polysio – R34

LOADING DOORS 9' x 10' – Manually operated

DOCK FINISHES 50% of Docks w 35,000 lb Mechanical Levelers

HVAC Gas Fired Unit Heaters in Warehouse

**RTUs for office** 

**ELECTRICAL** 3000 amp Electrical Service 277/480 Volts

ASKING LEASE RATE: CALL FOR DETAILS





## **Building & Site Plans**



30 Hamilton Road, Windsor Locks, CT









#### **Construction Update**

30 Hamilton Road, Windsor Locks, CT







### **Proven Logistics Location**



Just 2.4 Miles from I-91 along Route 20



**Shawn P. McMahon** Managing Director

Real Estate Salesperson in CT and MA O+18607022833 | C+18602142828 shawn.mcmahon@am.jll.com Jones Lang LaSalle Americas, Inc. , a licensed real estate broker across the US +1 860 702 2800 | 90 State House Square, Hartford, CT 06103

Although information has been obtained from sources deemed reliable, JLL does not make any guarantees, warranties or representations, express or implied, as to the completeness or accuracy as to the information contained herein. Any projections, opinions, assumptions or estimates used are for example only. There may be differences between projected and actual result