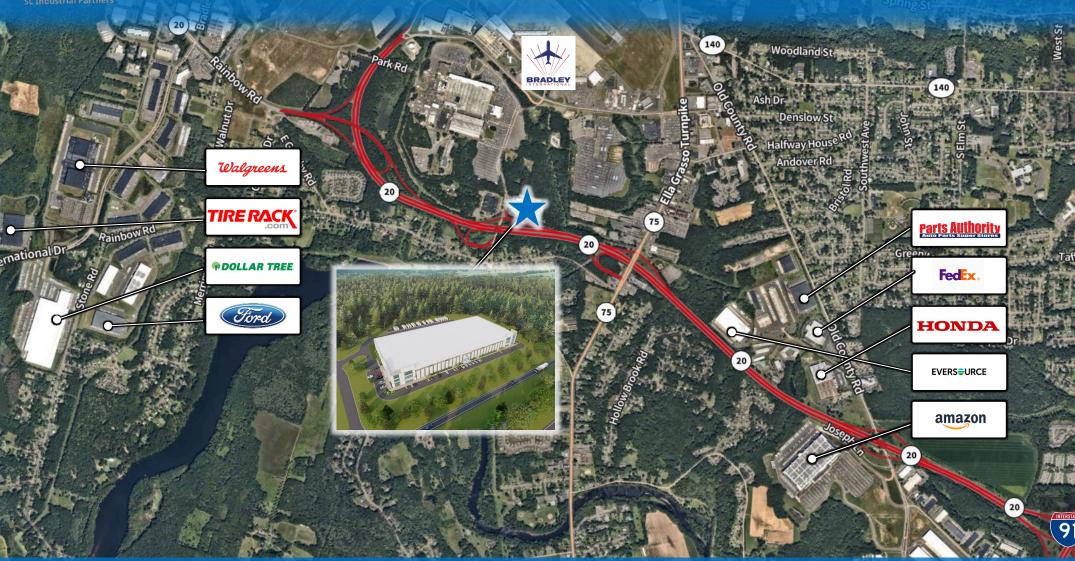

### **Proven Logistics Location**

Just 2.4 Miles from I-91 along Route 20

**Shawn P. McMahon** Managing Director

Real Estate Salesperson in CT and MA O+18607022833 | C+18602142828 shawn.mcmahon@am.jll.com Jones Lang LaSalle Americas, Inc. , a licensed real estate broker across the US +1 860 702 2800 | 90 State House Square, Hartford, CT 06103