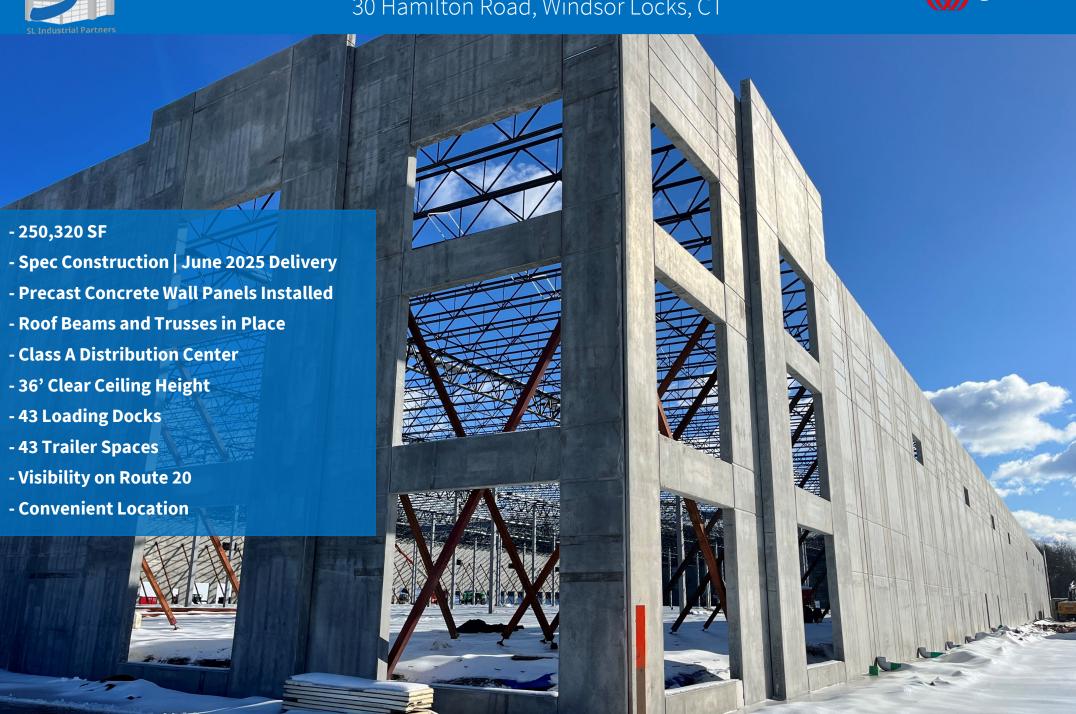

# 30 Hamilton Road Windsor Locks, Connecticut

Under Construction | Delivering June 2025

Class A Distribution Facility

36' Clear | 43 Loading Docks | 43 Trailer Spaces

#### **Construction Update**

30 Hamilton Road, Windsor Locks, CT