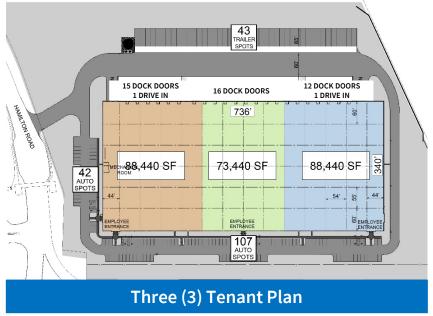

#### **Property Specifications**

30 Hamilton Road, Windsor Locks, CT

BUILDING SIZE 250,320 SF (736' x 340')

SITE SIZE 26.29 acres

CEILING HEIGHT 36' clear

COLUMN SPACING 54' x 55' with 60' Speed Bay

LOADING DOCKS Forty-Three (43)

DRIVE IN DOORS Two (2) 12' x 14'

**AUTO PARKING** 149 spaces

TRAILER PARKING 43 spaces

LIGHTING Minimal Coverage with High Bay LED

OFFICE SPACE Build-to-Suit

SPRINKLERS ESFR with K-25 Heads

FLOORS 6" Reinforced Concrete - 4000 lb PSI

## **Building & Site Plans**

30 Hamilton Road, Windsor Locks, CT