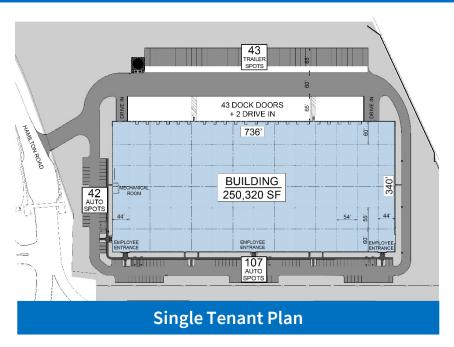

#### **Property Specifications**

30 Hamilton Road, Windsor Locks, CT

BUILDING SIZE 250,320 SF (736' x 340')

SITE SIZE 26.29 acres

CEILING HEIGHT 36' clear

COLUMN SPACING 54' x 55' with 60' Speed Bay

LOADING DOCKS Forty-Three (43)

DRIVE IN DOORS Two (2) 12' x 14'

**AUTO PARKING** 149 spaces

TRAILER PARKING 43 spaces

LIGHTING Minimal Coverage with High Bay LED

OFFICE SPACE Build-to-Suit

SPRINKLERS ESFR with K-25 Heads

FLOORS 6" Reinforced Concrete - 4000 lb PSI

CONSTRUCTION 10" VC & Green insulated wall panels (R-16.9)

ROOF .45 Mil white TPO w 2 layers 3"polysio – R34

LOADING DOORS 9' x 10' – Manually operated

DOCK FINISHES 50% of Docks w 35,000 lb Mechanical Levelers

HVAC Gas Fired Unit Heaters in Warehouse

**RTUs for office** 

**ELECTRICAL** 3000 amp Electrical Service 277/480 Volts

ASKING LEASE RATE: CALL FOR DETAILS

## **Building & Site Plans**

30 Hamilton Road, Windsor Locks, CT