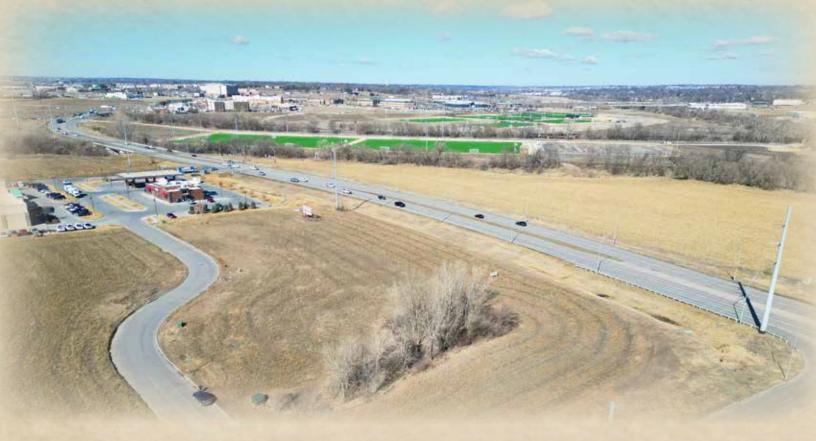

#### **Property Summary**

This prime development property, located just off Exit 442 on Giles Road, offers unbeatable road-front exposure in a high-traffic area. Situated in the center of a thriving business park, with nearby strip malls, Cabelas, many hotels, and restaurants, this location is ideal for retail, office, service centers, or mixed-use development.

With easy access to major highways and surrounded by a steady flow of potential customers and businesses, this property offers immense visibility and growth potential. The area's robust local economy, featuring a variety of industries and amenities, including many surrounding housing developments and apartment buildings and a 185 acre sports complex being developed directly across the road, these amenities will ensure strong foot traffic and long-term value. This property is the meaning of the saying location, location.