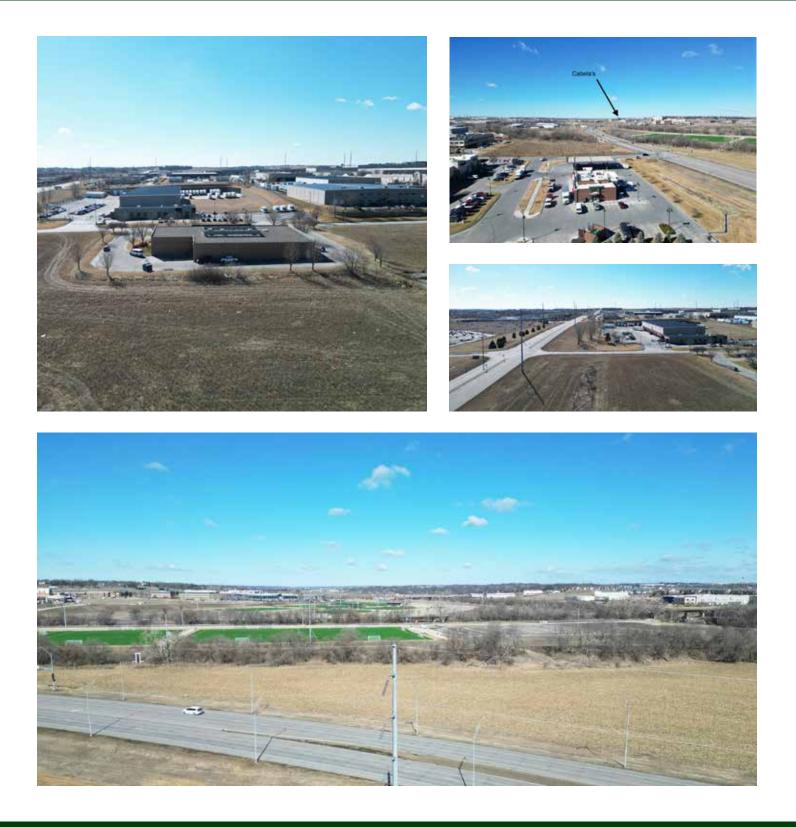

## **PROPERTY IMAGES**

LashleyLand.com

#### **Property Summary**

This prime development property, located just off Exit 442 on Giles Road, offers unbeatable road-front exposure in a high-traffic area. Situated in the center of a thriving business park, with nearby strip malls, Cabelas, many hotels, and restaurants, this location is ideal for retail, office, service centers, or mixed-use development.

With easy access to major highways and surrounded by a steady flow of potential customers and businesses, this property offers immense visibility and growth potential. The area's robust local economy, featuring a variety of industries and amenities, including many surrounding housing developments and apartment buildings and a 185 acre sports complex being developed directly across the road, these amenities will ensure strong foot traffic and long-term value. This property is the meaning of the saying location, location.