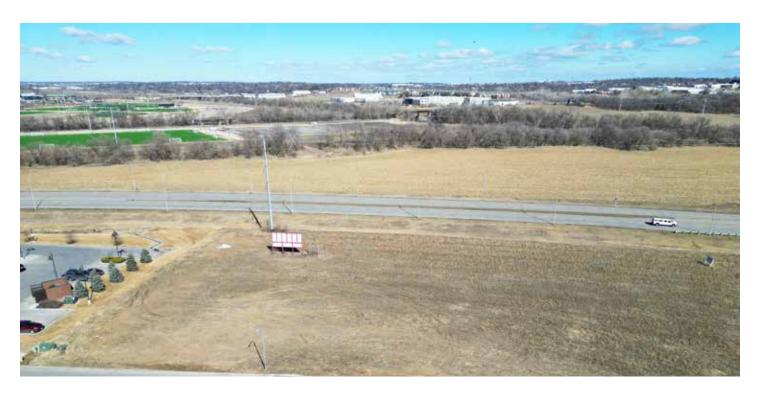

## **PROPERTY IMAGES**

#### **Property Summary**

This prime development property, located just off Exit 442 on Giles Road, offers unbeatable road-front exposure in a high-traffic area. Situated in the center of a thriving business park, with nearby strip malls, Cabelas, many hotels, and restaurants, this location is ideal for retail, office, service centers, or mixed-use development.

With easy access to major highways and surrounded by a steady flow of potential customers and businesses, this property offers immense visibility and growth potential. The area's robust local economy, featuring a variety of industries and amenities, including many surrounding housing developments and apartment buildings and a 185 acre sports complex being developed directly across the road, these amenities will ensure strong foot traffic and long-term value. This property is the meaning of the saying location, location.