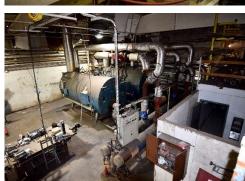

The warehouse building comprises approximately 56,050 square feet, including 2,450 square feet of office area. The building was built in 1985 with a steel construction and restroom facilitates. The building has a total of three enclosed docks. One well, and five drive-in doors. The area is heated by a hot water system with piping. The office area is heated and air-conditioned.