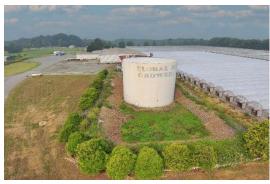

The warehouse building comprises approximately 56,050 square feet, including 2,450 square feet of office area. The building was built in 1985 with a steel construction and restroom facilitates. The building has a total of three enclosed docks. One well, and five drive-in doors. The area is heated by a hot water system with piping. The office area is heated and air-conditioned.