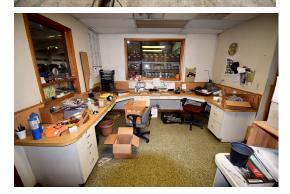

The warehouse building comprises approximately 56,050 square feet, including 2,450 square feet of office area. The building was built in 1985 with a steel construction and restroom facilitates. The building has a total of three enclosed docks. One well, and five drive-in doors. The area is heated by a hot water system with piping. The office area is heated and air-conditioned.