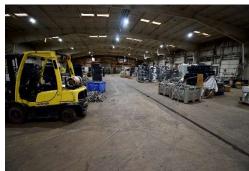

The warehouse building comprises approximately 56,050 square feet, including 2,450 square feet of office area. The building was built in 1985 with a steel construction and restroom facilitates. The building has a total of three enclosed docks. One well, and five drive-in doors. The area is heated by a hot water system with piping. The office area is heated and air-conditioned.