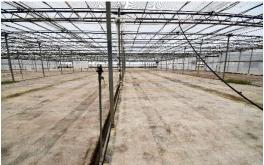

## **FACITLTY DESCRIPTION**

The growing facility is divided into two sections. Section A contains 226,800 square feet with a total plant bedding area of 163,200 square feet. The section was originally constructed in 1985 with an addition in 1999. The structure has a steel frame with a blend of tempered glass and polyethylene walls. In addition, the structure has a mix of double polyethylene arch and glass roofs with shading. The plant bedding area has a primarily gravel and concrete floors with drains separated by concrete and asphalt walks. A total of 76 exhaust fans are located throughout this section. The entire section has a drip-tube watering system. Houses 8 & 9 have an automatic roof ventilation system. All houses utilize a hot water heating system with piping.

Greenhouse section B contains 226,800 square feet with a total plant bedding area of 162,600 square feet with a total plant bedding area of 162,600 square feet. The section was originally constructed in 1985 with an addition 1999. The structure has a steel frame with a blend of tempered glass and polyethylene walls. In addition, the structure has a mix of double polyethylene arch and glass roofs with shading. The plant bedding area has a mix of dirt and concrete floors with drains, separated by concrete walks. A total of 60 exhaust fans are located throughout this section. The entire section has a drip-tube watering system. Houses 6-9 have an automatic roof ventilation system. All houses utilize a gas space heating system.