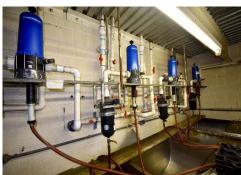

## **FACITLTY DESCRIPTION**

The growing facility is divided into two sections. Section A contains 226,800 square feet with a total plant bedding area of 163,200 square feet. The section was originally constructed in 1985 with an addition in 1999. The structure has a steel frame with a blend of tempered glass and polyethylene walls. In addition, the structure has a mix of double polyethylene arch and glass roofs with shading. The plant bedding area has a primarily gravel and concrete floors with drains separated by concrete and asphalt walks. A total of 76 exhaust fans are located throughout this section. The entire section has a drip-tube watering system. Houses 8 & 9 have an automatic roof ventilation system. All houses utilize a hot water heating system with piping.