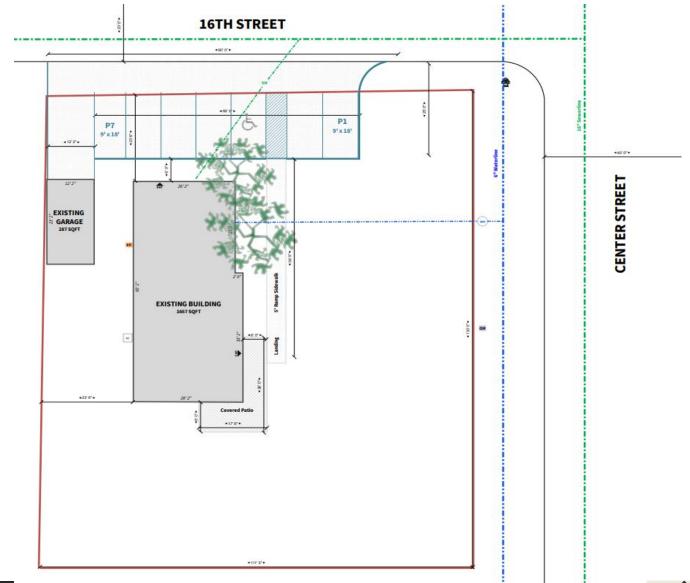

# LOCATION, USAGE AND FACILITY OVERVIEW

#### Building SQFT ~1658 SQFT

- Ample spaces for parking;
- Independent building private offices
- Minutes to Shopping, Hospital, Banks, Restaurants, Businesses;

#### Commercial Zoning; Usages allowed

- General & Medical Offices,
- Animal Care, Gym, Recreation
- Assisted living
- Private School, Day care



#### 1503 CENTER ST, BONHAM, TX - 75418 1658 SQFT



## **SURVEY**



## SITE PLAN



### **IMPROVEMENTS IN 2023**

#### Interior

- New HVAC Systems & duct work 2023 10-Year warranty
- New Commercial Electrical wiring systems-2023
- New Plumbing and ADA restrooms-2023
- New Foam insulation-2023
- New doors, trims and windows-2023
- New Flooring, Painting, door knobs and other finish items-2023;

#### Exterior

- New concrete, sidewalks, parking per approved site plan.
- New Landscaping

## ACTUAL PHOTOS OF THE PROPERTY TODAY













## **Commercials**

#### For Sale

- Price of \$550,000(Cap Rate of 6.5)
- Owner Pays Taxes \$6100/Year & Insurance -\$2600/Year
- Fully Reconstructed independent freestanding building

#### Leased NNN Building

- Tenant Name State Of Texas Texas Family Initiative
- \$3600 / Month Rent Includes Taxes & Insurance.
- Utilities and maintena