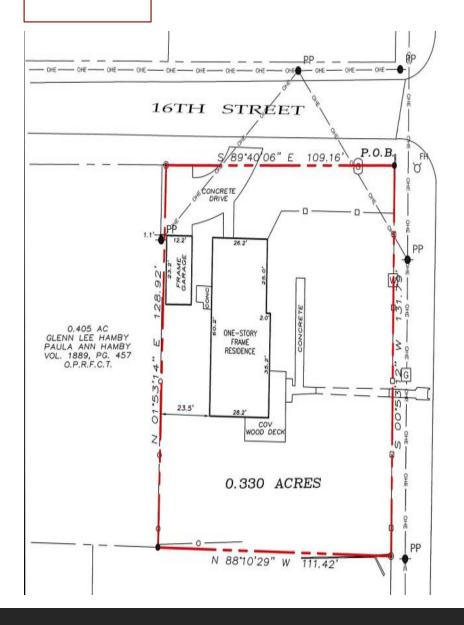

# LOCATION, USAGE AND FACILITY OVERVIEW

#### Building SQFT ~1658 SQFT

- Ample spaces for parking;
- Independent building private offices
- Minutes to Shopping, Hospital, Banks, Restaurants, Businesses;

#### Commercial Zoning; Usages allowed

- General & Medical Offices,
- Animal Care, Gym, Recreation
- Assisted living
- Private School, Day care



#### 1503 CENTER ST, BONHAM, TX - 75418 1658 SQFT



## **SURVEY**



## SITE PLAN



### **IMPROVEMENTS IN 2023**

#### Interior

- New HVAC Systems & duct work 2023 10-Year warranty
- New Commercial Electrical wiring systems-2023
- New Plumbing and ADA restrooms-2023
- New Foam insulation-2023
- New doors, trims and windows-2023
- New Flooring, Painting, door knobs and other finish items-2023;

#### Exterior

- New concrete, sidewalks, parking per approved site plan.
- New Landscaping

## ACTUAL PHOTOS OF THE PROPERTY TODAY













## **Commercials**

#### For Sale

- Price of \$550,000(Cap Rate of 6.5)
- Owner Pays Taxes \$6100/Year & Insurance -\$2600/Year
- Fully Reconstructed independent freestanding building

#### Leased NNN Building

- Tenant Name State Of Texas Texas Family Initiative
- \$3600 / Month Rent Includes Taxes & Insurance.
- Utilit