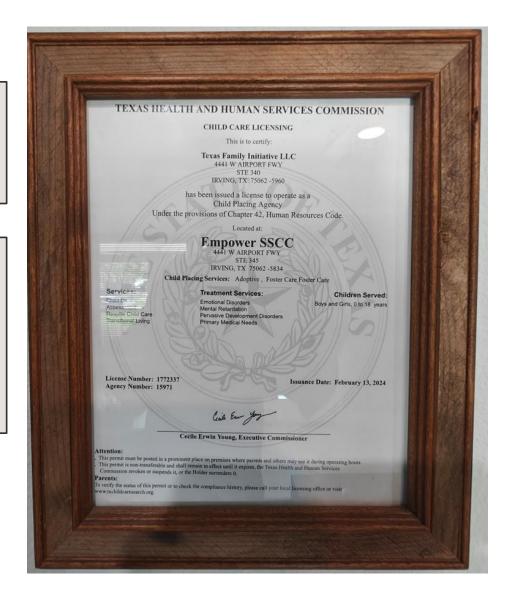

#### Leased NNN Building

- Tenant Name State Of Texas Texas Family Initiative
- \$3600 / Month Rent Includes Taxes & Insurance.
- Utilities and maintenance on actuals paid directly by tenant
- Repairs to be paid by tenant unless structural.
- Rent clause image from lease agreement.
- A. <u>Base Monthly Rent</u>: On or before the first day of each month during this lease, Tenant will pay Landlord base monthly rent as described on attached Exhibit \_\_\_\_\_\_ or as follows: