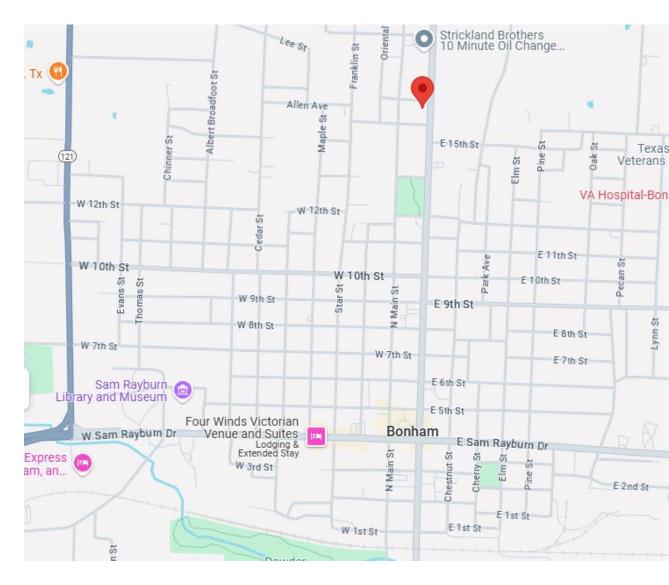

# LOCATION, USAGE AND FACILITY OVERVIEW

#### Building SQFT ~1658 SQFT

- Ample spaces for parking;
- Independent building private offices
- Minutes to Shopping, Hospital, Banks, Restaurants, Businesses;

#### 1503 CENTER ST, BONHAM, TX - 75418 1658 SQFT