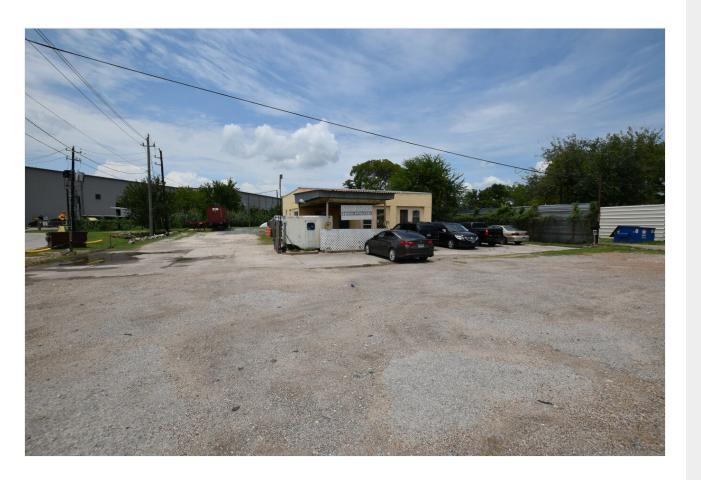

#### Price: \$325,000

16401 Market St, Channelview, TX 77530

This was an old gas station that was converted into an office for a trucking company. There is a rental double wide mobile home on the back of the property. There is a slad with hook-ups where a fema trailer once sat. This can potentially be used as another rental income space. The large parking lot could hold a food truck with even more income. This Great multi use property. Owner said property did not flood. Owner Finance Available. Seller may need 3 month lease back to move out.

16401 Market St, Channelview, TX 77530