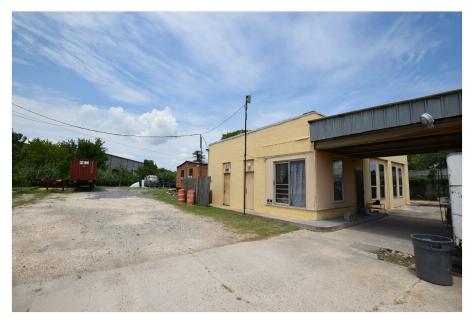

#### Price: \$325,000

16401 Market St, Channelview, TX 77530

This was an old gas station that was converted into an office for a trucking company. There is a rental double wide mobile home on the back of the property. There is a slad with hook-ups where a fema trailer once sat. This can potentially be used as another rental income space. The large parking lot could hold a food truck with even more income. This Great multi use property. Owner said property did not flood. Owner Finance Available. Seller may need 3 month lease back to move out.

16401 Market St, Channelview, TX 77530