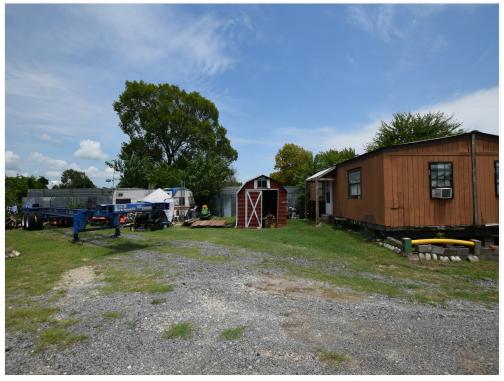

#### Price: \$325,000

16401 Market St, Channelview, TX 77530

This was an old gas station that was converted into an office for a trucking company. There is a rental double wide mobile home on the back of the property. There is a slad with hook-ups where a fema trailer once sat. This can potentially be used as another rental income space. The large parking lot could hold a food truck with even more income. This Great multi use property. Owner said property did not flood. Owner Finance Available. Seller may need 3 month lease back to move out.

#### Property Photos

DSC\_4397

DSC\_4395

**16401 Market St** 16401 Market St, Channelview, TX 77530

## Property Photos

DSC\_4403

DSC\_4401

16401 Market St, Channelview, TX 77530

#### Property Photos

DSC\_4402

16401 Market St, Channelview, TX 77530