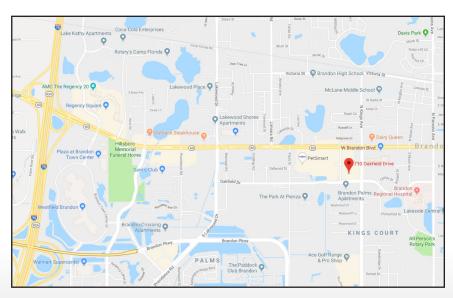

## 710 OAKFIELD DRIVE, BRANDON, FL

## PROPERTY HIGHLIGHTS

- 900SF to 3,595SF Suites Available
- Offering Full Service leases
- Energy Efficient Solar Panel System
- Professional Property Management
- Close Proximity To Brandon Hospital, Restaurants, Banks, Business Services, Westfield Shopping Town, Etc.
- Rates from \$18.25/SF