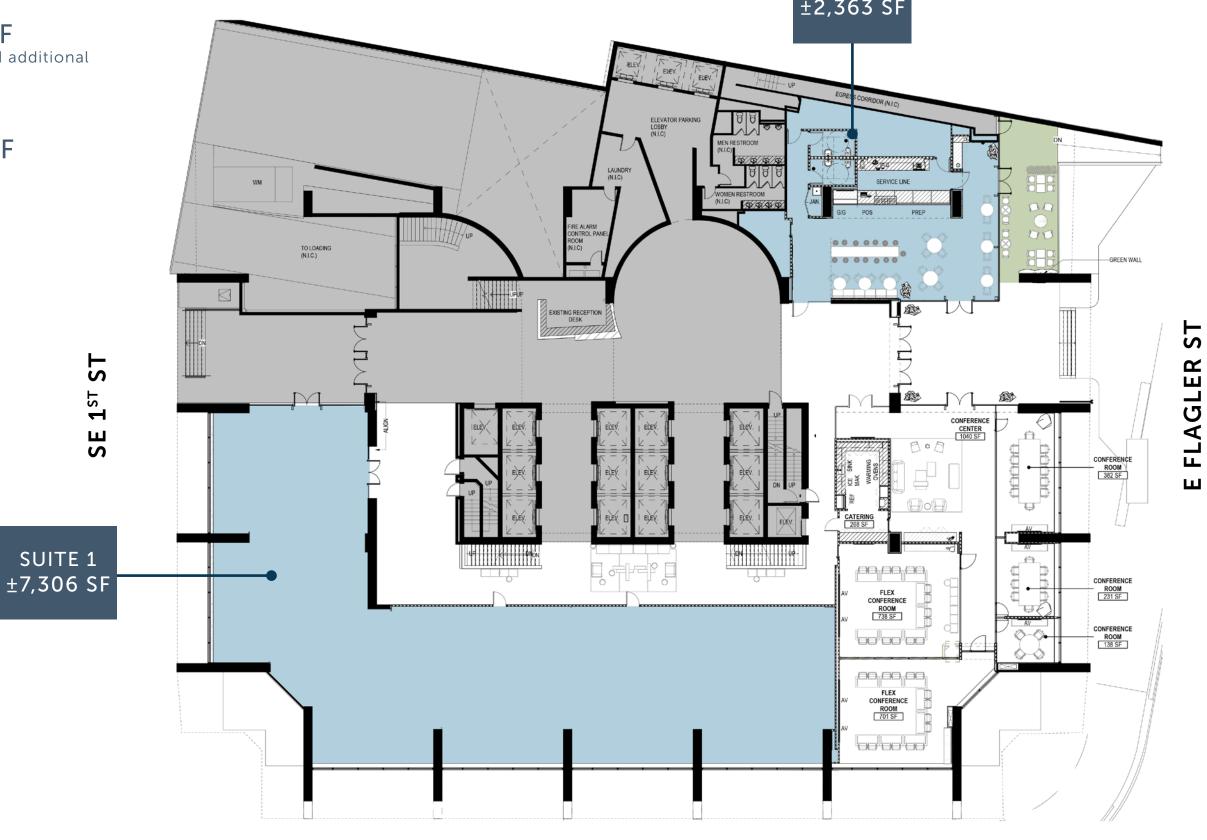

# GROUND FLOOR

SUITE 2 ±2,363 SF

SUITE 1 ±7,306 SF ability to build additional patio space

SUITE 2 ±2,363 SF plus patio

**BISCAYNE BLVD** 