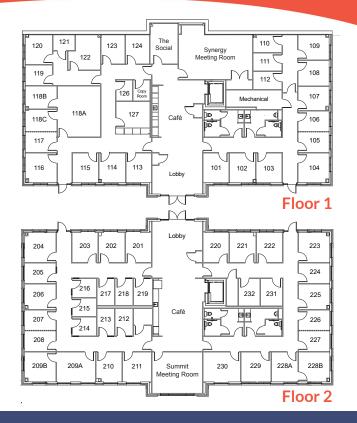

### Discover the Towerview Difference

- Private Furnished Office Space
- Fast & Secure Internet with Wi-Fi
- Fully Equipped Meeting and Conference Space
- ☐ Community Café with Fully Stocked Coffee Bar
- Mail & Package Acceptance and Services
- Business Support Services, Including On-Site Team