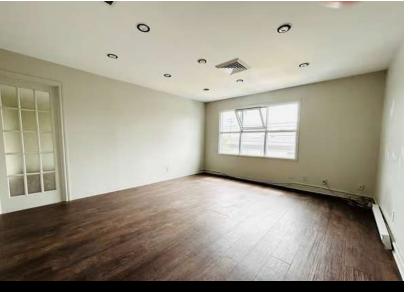

#### **PROPERTY DESCRIPTION**

Discover an exceptional 14,459 square feet business space, located right at the entrance of the town of Verchères, offering an ideal combination of functionality and versatility. With two enclosed offices, a conference room, and an two open workspace, situated on the 2nd floor, this building is designed to meet your professional needs. Additionally, the 1st floor offers a spacious versatile area, perfect for storage or any other necessary use, complete with a loading dock to streamline your operations. Explore the usage grid to uncover all the possibilities this space offers to thrive your business.