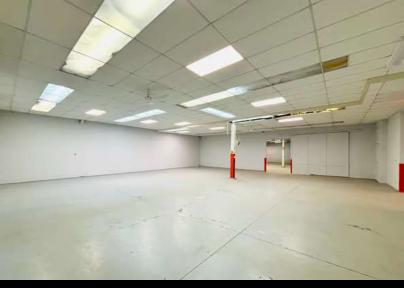

#### **PROPERTY DESCRIPTION**

Discover an exceptional 14,459 square feet business space, located right at the entrance of the town of Verchères, offering an ideal combination of functionality and versatility. With two enclosed offices, a conference room, and an two open workspace, situated on the 2nd floor, this building is designed to meet your professional needs. Additionally, the 1st floor offers a spacious versatile area, perfect for storage or any other necessary use, complete with a loading dock to streamline your operations. Explore the usage grid to uncover all the possibilities this space offers to thrive your business.