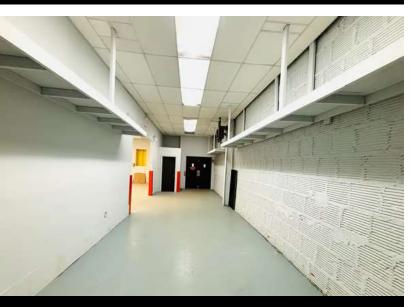

#### **PROPERTY DESCRIPTION**

Discover an exceptional 14,459 square feet business space, located right at the entrance of the town of Verchères, offering an ideal combination of functionality and versatility. With two enclosed offices, a conference room, and an two open workspace, situated on the 2nd floor, this building is designed to meet your professional needs. Additionally, the 1st floor offers a spacious versatile area, perfect for storage or any other necessary use, complete with a loading dock to streamline your operations. Explore the usage grid to uncover all the possibilities this space offers to thrive your business.