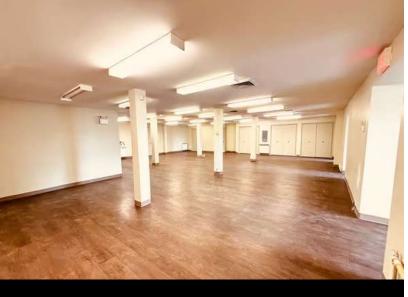

#### **PROPERTY DESCRIPTION**

Discover an exceptional 14,459 square feet business space, located right at the entrance of the town of Verchères, offering an ideal combination of functionality and versatility. With two enclosed offices, a conference room, and an two open workspace, situated on the 2nd floor, this building is designed to meet your professional needs. Additionally, the 1st floor offers a spacious versatile area, perfect for storage or any other necessary use, complete with a loading dock to streamline your operations. Explore the usage grid to uncover all the possibilities this space offers to thrive your business.