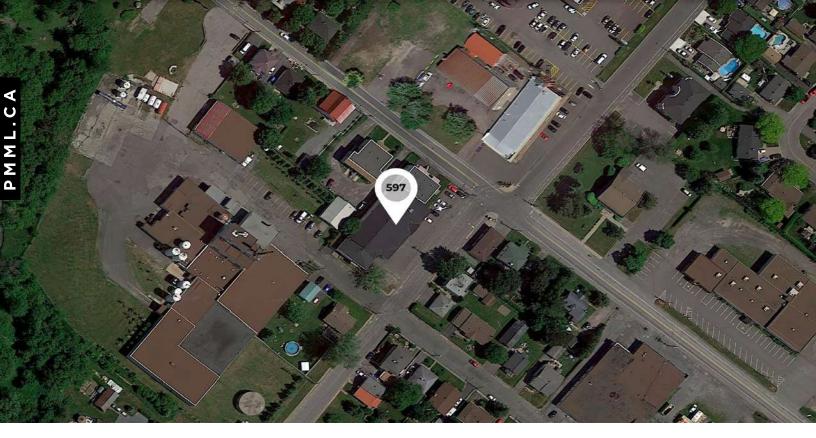

#### HIGHLIGHTS

Directly at the entrance of the town of Verchères Easy access Public transport access

# MAIN ATTRACTIONS OF THE AREA

- -Verchères benefits from a strategic location with easy access to major highways, facilitating the commute of employees, clients, and suppliers.
- -Verchères currently presents an interesting potential for economic growth, with ongoing development and expansion projects.

#### ACCESS

A30 132

#### **PUBLIC TRANSPORTS**

Bus 710

Descriptive sheet generated on : 2024-11-25 20:14

f 💿 in 🗗 🔊

f 💿 in 🗗 🔊

f 💿 in 🗗 🄊

f 💿 in 🗗 🄊