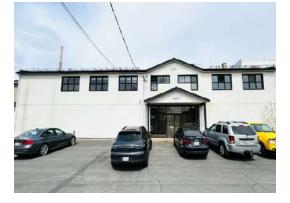

#### **PROPERTY DESCRIPTION**

Discover an exceptional 14,459 square feet business space, located right at the entrance of the town of Verchères, offering an ideal combination of functionality and versatility. With two enclosed offices, a conference room, and an two open workspace, situated on the 2nd floor, this building is designed to meet your professional needs. Additionally, the 1st floor offers a spacious versatile area, perfect for storage or any other necessary use, complete with a loading dock to streamline your operations. Explore the usage grid to uncover all the possibilities this space offers to thrive your business.

# **BUILDING DESCRIPTION**