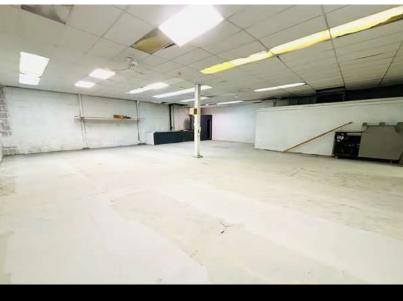

#### **PROPERTY DESCRIPTION**

Discover an exceptional 14,459 square feet business space, located right at the entrance of the town of Verchères, offering an ideal combination of functionality and versatility. With two enclosed offices, a conference room, and an two open workspace, situated on the 2nd floor, this building is designed to meet your professional needs. Additionally, the 1st floor offers a spacious versatile area, perfect for storage or any other necessary use, complete with a loading dock to streamline your operations. Explore the usage grid to uncover all the possibilities this space offers to thrive your business.