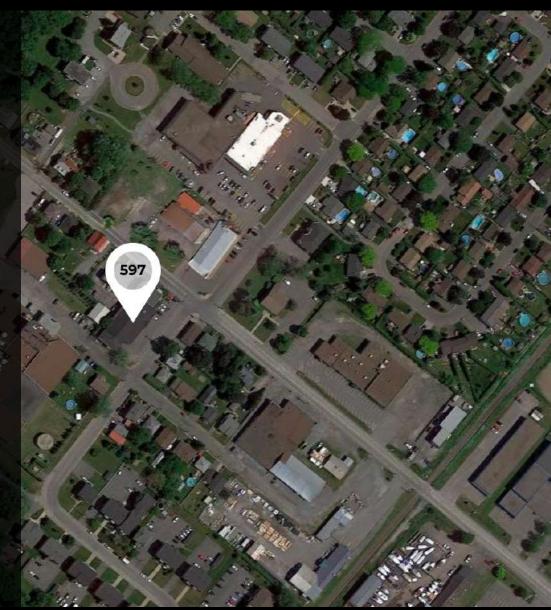

# 597 RUE DUVERNAY, VERCHÈRES

# MAIN ATTRACTIONS OF THE AREA

- -Verchères benefits from a strategic location with easy access to major highways, facilitating the commute of employees, clients, and suppliers.
- -Verchères currently presents an interesting potential for economic growth, with ongoing development and expansion projects.