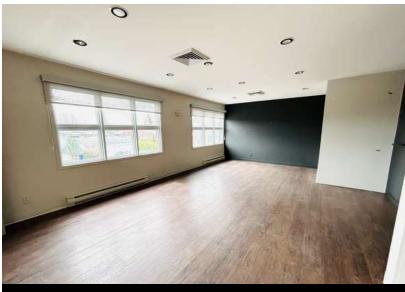

#### **PROPERTY DESCRIPTION**

Discover an exceptional 14,459 square feet business space, located right at the entrance of the town of Verchères, offering an ideal combination of functionality and versatility. With two enclosed offices, a conference room, and an two open workspace, situated on the 2nd floor, this building is designed to meet your professional needs. Additionally, the 1st floor offers a spacious versatile area, perfect for storage or any other necessary use, complete with a loading dock to streamline your operations. Explore the usage grid to uncover all the possibilities this space offers to thrive your business.