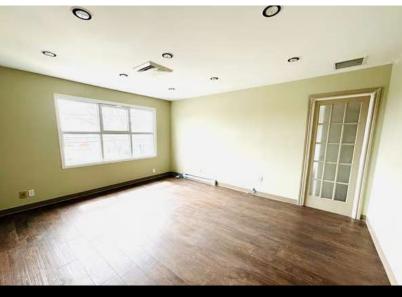

#### **PROPERTY DESCRIPTION**

Discover an exceptional 14,459 square feet business space, located right at the entrance of the town of Verchères, offering an ideal combination of functionality and versatility. With two enclosed offices, a conference room, and an two open workspace, situated on the 2nd floor, this building is designed to meet your professional needs. Additionally, the 1st floor offers a spacious versatile area, perfect for storage or any other necessary use, complete with a loading dock to streamline your operations. Explore the usage grid to uncover all the possibilities this space offers to thrive your business.