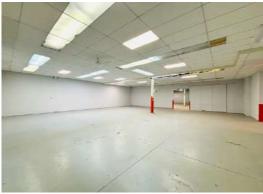

#### **PROPERTY DESCRIPTION**

Discover an exceptional 14,459 square feet business space, located right at the entrance of the town of Verchères, offering an ideal combination of functionality and versatility. With two enclosed offices, a conference room, and an two open workspace, situated on the 2nd floor, this building is designed to meet your professional needs. Additionally, the 1st floor offers a spacious versatile area, perfect for storage or any other necessary use, complete with a loading dock to streamline your operations. Explore the usage grid to uncover all the possibilities this space offers to thrive your business.