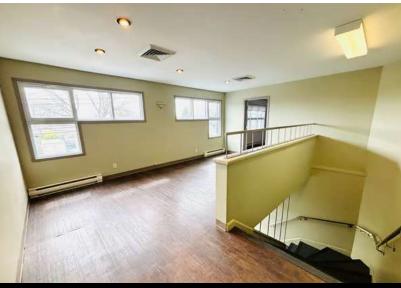

#### **PROPERTY DESCRIPTION**

Discover an exceptional 14,459 square feet business space, located right at the entrance of the town of Verchères, offering an ideal combination of functionality and versatility. With two enclosed offices, a conference room, and an two open workspace, situated on the 2nd floor, this building is designed to meet your professional needs. Additionally, the 1st floor offers a spacious versatile area, perfect for storage or any other necessary use, complete with a loading dock to streamline your operations. Explore the usage grid to uncover all the possibilities this space offers to thrive your business.

# **BUILDING DESCRIPTION**

## BUILDING STORIES

FLOORS