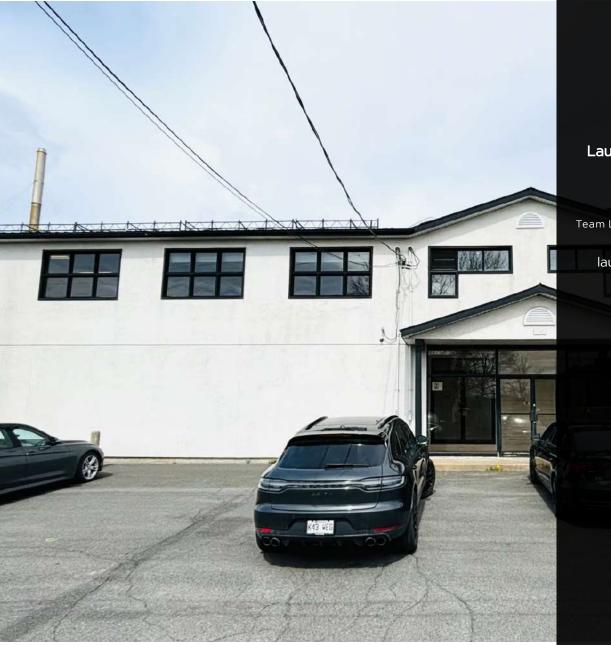

# 597 RUE DUVERNAY, VERCHÈRES

## FOR SALE

Laurent Paquin & Mélissa Jacob

FIRST VICE PRESIDENT Real estate broker Team Laurent Paquin et Mélissa Jacob 514-887-3849 laurent.paquin@pmml.ca

PMML.CA

f 💿 in 🖻 🄊

#### **PROPERTY DESCRIPTION**

Discover an exceptional 14,459 square feet business space, located right at the entrance of the town of Verchères, offering an ideal combination of functionality and versatility. With two enclosed offices, a conference room, and an two open workspace, situated on the 2nd floor, this building is designed to meet your professional needs. Additionally, the 1st floor offers a spacious versatile area, perfect for storage or any other necessary use, complete with a loading dock to streamline your operations. Explore the usage grid to uncover all the possibilities this space offers to thrive your business.