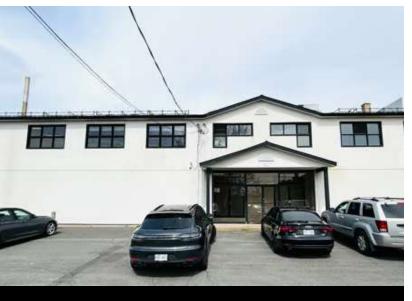

# 597 RUE DUVERNAY, VERCHÈRES

# BUILDING TYPE Industrial

#### **PROPERTY DESCRIPTION**

Discover an exceptional 14,459 square feet business space, located right at the entrance of the town of Verchères, offering an ideal combination of functionality and versatility. With two enclosed offices, a conference room, and an two open workspace, situated on the 2nd floor, this building is designed to meet your professional needs. Additionally, the 1st floor offers a spacious versatile area, perfect for storage or any other necessary use, complete with a loading dock to streamline your operations. Explore the usage grid to uncover all the possibilities this space offers to thrive your business.