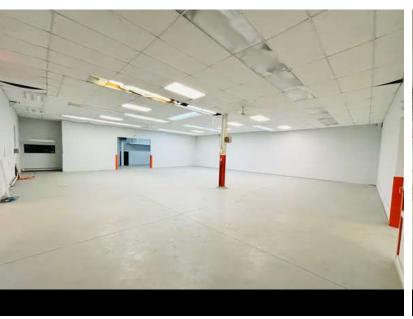

#### **PROPERTY DESCRIPTION**

Discover an exceptional 14,459 square feet business space, located right at the entrance of the town of Verchères, offering an ideal combination of functionality and versatility. With two enclosed offices, a conference room, and an two open workspace, situated on the 2nd floor, this building is designed to meet your professional needs. Additionally, the 1st floor offers a spacious versatile area, perfect for storage or any other necessary use, complete with a loading dock to streamline your operations. Explore the usage grid to uncover all the possibilities this space offers to thrive your business.