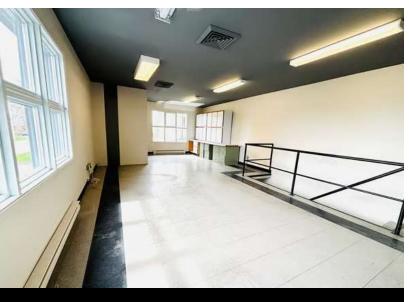

#### **PROPERTY DESCRIPTION**

Discover an exceptional 14,459 square feet business space, located right at the entrance of the town of Verchères, offering an ideal combination of functionality and versatility. With two enclosed offices, a conference room, and an two open workspace, situated on the 2nd floor, this building is designed to meet your professional needs. Additionally, the 1st floor offers a spacious versatile area, perfect for storage or any other necessary use, complete with a loading dock to streamline your operations. Explore the usage grid to uncover all the possibilities this space offers to thrive your business.