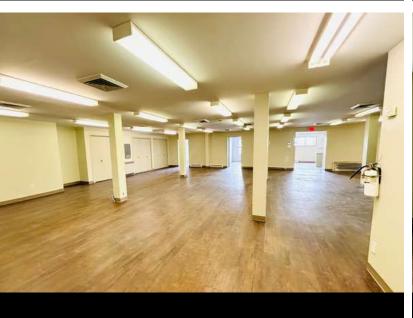

#### **PROPERTY DESCRIPTION**

Discover an exceptional 14,459 square feet business space, located right at the entrance of the town of Verchères, offering an ideal combination of functionality and versatility. With two enclosed offices, a conference room, and an two open workspace, situated on the 2nd floor, this building is designed to meet your professional needs. Additionally, the 1st floor offers a spacious versatile area, perfect for storage or any other necessary use, complete with a loading dock to streamline your operations. Explore the usage grid to uncover all the possibilities this space offers to thrive your business.