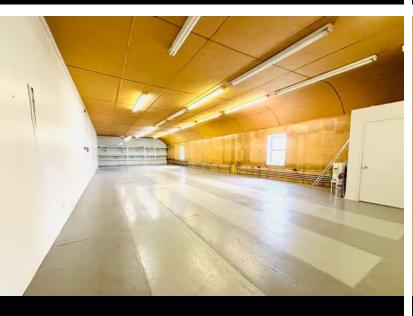

#### **PROPERTY DESCRIPTION**

Discover an exceptional 14,459 square feet business space, located right at the entrance of the town of Verchères, offering an ideal combination of functionality and versatility. With two enclosed offices, a conference room, and an two open workspace, situated on the 2nd floor, this building is designed to meet your professional needs. Additionally, the 1st floor offers a spacious versatile area, perfect for storage or any other necessary use, complete with a loading dock to streamline your operations. Explore the usage grid to uncover all the possibilities this space offers to thrive your business.