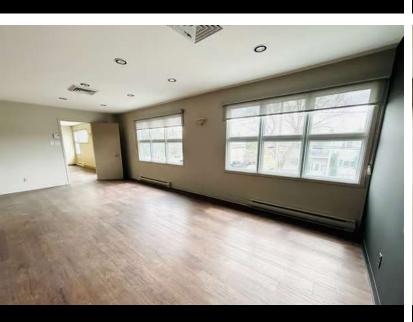

#### **PROPERTY DESCRIPTION**

Discover an exceptional 14,459 square feet business space, located right at the entrance of the town of Verchères, offering an ideal combination of functionality and versatility. With two enclosed offices, a conference room, and an two open workspace, situated on the 2nd floor, this building is designed to meet your professional needs. Additionally, the 1st floor offers a spacious versatile area, perfect for storage or any other necessary use, complete with a loading dock to streamline your operations. Explore the usage grid to uncover all the possibilities this space offers to thrive your business.