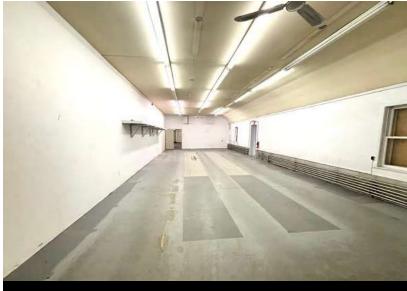

#### **PROPERTY DESCRIPTION**

Discover an exceptional 14,459 square feet business space, located right at the entrance of the town of Verchères, offering an ideal combination of functionality and versatility. With two enclosed offices, a conference room, and an two open workspace, situated on the 2nd floor, this building is designed to meet your professional needs. Additionally, the 1st floor offers a spacious versatile area, perfect for storage or any other necessary use, complete with a loading dock to streamline your operations. Explore the usage grid to uncover all the possibilities this space offers to thrive your business.