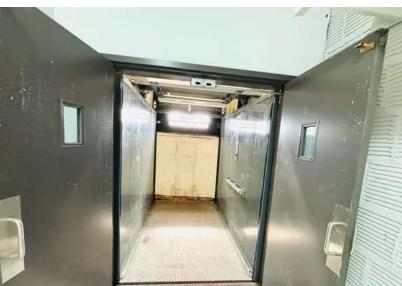

#### **PROPERTY DESCRIPTION**

Discover an exceptional 14,459 square feet business space, located right at the entrance of the town of Verchères, offering an ideal combination of functionality and versatility. With two enclosed offices, a conference room, and an two open workspace, situated on the 2nd floor, this building is designed to meet your professional needs. Additionally, the 1st floor offers a spacious versatile area, perfect for storage or any other necessary use, complete with a loading dock to streamline your operations. Explore the usage grid to uncover all the possibilities this space offers to thrive your business.