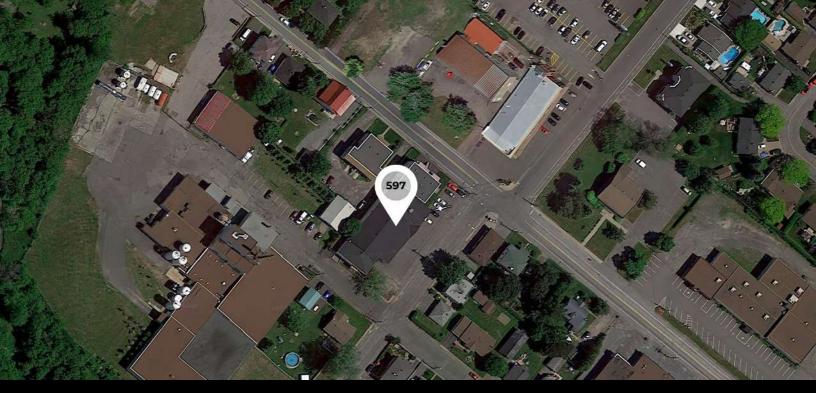

# 597 RUE DUVERNAY, VERCHÈRES

# MAIN ATTRACTIONS OF THE AREA

- -Verchères benefits from a strategic location with easy access to major highways, facilitating the commute of employees, clients, and suppliers.
- -Verchères currently presents an interesting potential for economic growth, with ongoing development and expansion projects.