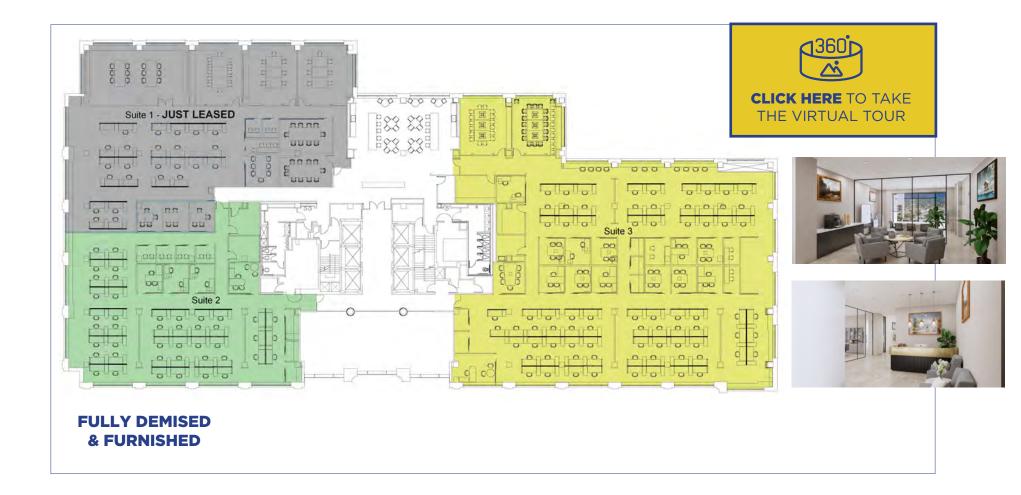

age** 



**Rock Creek Park is Located Across the Street** Providing Direct Access to 1,700 Acres of Walking Trails and Greenspace







# DISCOVER HOW YOU FIT IN

6,093 SF - 60,665 SF

2 FLOORS: 2ND FLOOR: 30,917 SF / 4TH FLOOR: 39,786 SF

- 2ND FLOOR SUITES DIVISIBLE FROM **7,369 SF TO 14,786 SF**
- 4TH FLOOR SUITES DIVISIBLE FROM 10,163 SF TO 17,328 SF

TERM: **THROUGH 2/28/2032** 

RENTAL RATE: \$49.00 - \$51.00 FULL SERVICE

**FLEXIBLE FLOORPLATES** 

FULLY FURNISHED AND BUILT OUT

LARGE WINDOWS ON FOUR SIDES PROVIDING ABUNDANT NATURAL LIGHT

SPECTACULAR VIEWS OF ROCK CREEK PARK

## 2<sup>ND</sup> FLOOR



## 4<sup>TH</sup> FLOOR

















**2445** M STREET

# 2<sup>ND</sup> FLOOR | 30,917 SF

SUITES DIVISIBLE FROM 6,093 SF TO 14,786 SF

## **2445** M STREET

WASHINGTON D.C.



**Scott Hoffman** 

+1 202 585 5538 scott.hoffman2@cbre.com **Tyler Bensten** 

+1 202 585 5539 tyler.bensten@cbre.com **Paul Adkins** 

+1 240 205 6871 paul.adkins@cbre.com **Phillip Thomas** 

+1 202 585 5542 phillip.thomas@cbre.com **Brittany Gosnell** 

+1 202 585 5582 brittanv.gosnell@cbre.com

© 2022 CBRE, Inc. All rights reserved. This information has been obtained from sources believed reliable, but has not been verified for accuracy or completeness. You should conduct a careful, independent investigation of the property and verify all information. Any reliance on this information is solely at your own risk. CBRE and the CBRE logo are service marks of CBRE, Inc. All other marks displayed on this document are the property of their respective owners, and the use of such logos does