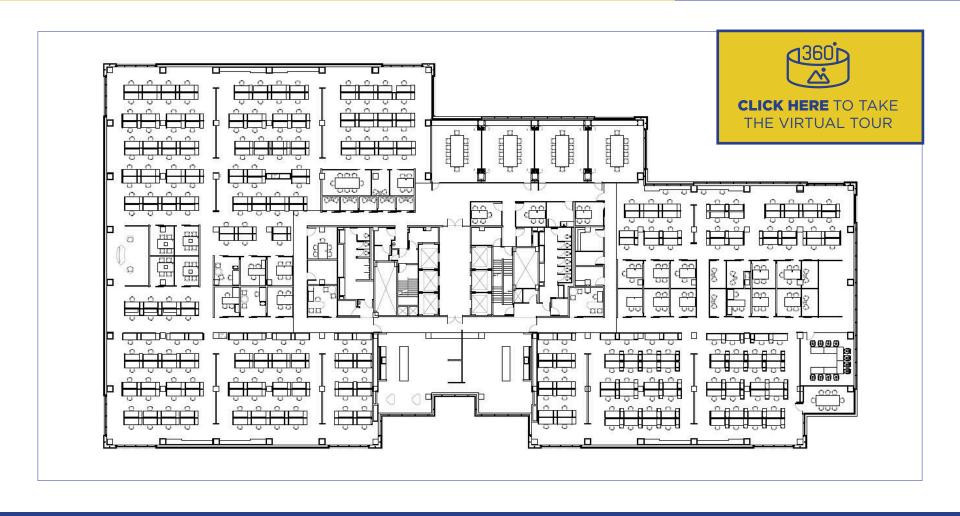

# DISCOVER HOW YOU FIT IN

6,093 SF - 60,665 SF

2 FLOORS: 2ND FLOOR: 30,917 SF / 4TH FLOOR: 39,786 SF

- 2ND FLOOR SUITES DIVISIBLE FROM **7,369 SF TO 14,786 SF**
- 4TH FLOOR SUITES DIVISIBLE FROM 10,163 SF TO 17,328 SF

## 2<sup>ND</sup> FLOOR

## 4<sup>TH</sup> FLOOR

**2445** M STREET

# 2<sup>ND</sup> FLOOR | 30,917 SF

SUITES DIVISIBLE FROM 6,093 SF TO 14,786 SF

## 4<sup>TH</sup> FLOOR | 39,786 SF