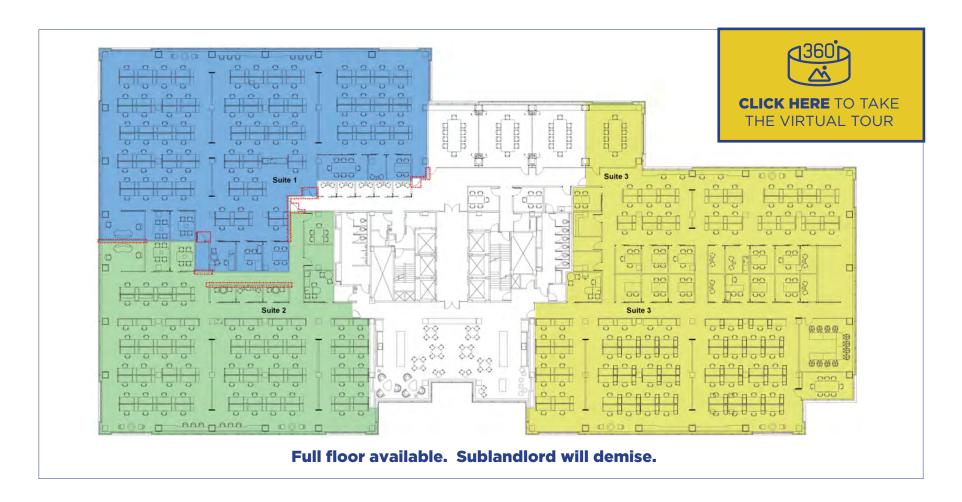

## 4<sup>TH</sup> FLOOR | 39,786 SF

## SUITES DIVISIBLE FROM 10,163 SF TO 17,328 SF

## **ENTIRE FLOOR AVALABLE**

WASHINGTON D.C.

**Scott Hoffman** 

+1 202 585 5538 scott.hoffman2@cbre.com **Tyler Bensten** 

+1 202 585 5539 tyler.bensten@cbre.com **Paul Adkins** 

+1 240 205 6871 paul.adkins@cbre.com **Phillip Thomas** 