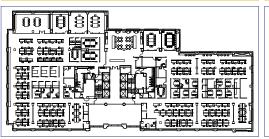

## 2<sup>ND</sup> FLOOR

# 2<sup>ND</sup> FLOOR | 30,917 SF

SUITES DIVISIBLE FROM 6,093 SF TO 14,786 SF