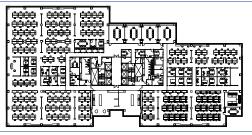

## 4<sup>TH</sup> FLOOR

**2445** M STREET

## 4<sup>TH</sup> FLOOR | 39,786 SF

## SUITES DIVISIBLE FROM 10,163 SF TO 17,328 SF

# 4<sup>TH</sup> FLOOR | 39,786 SF