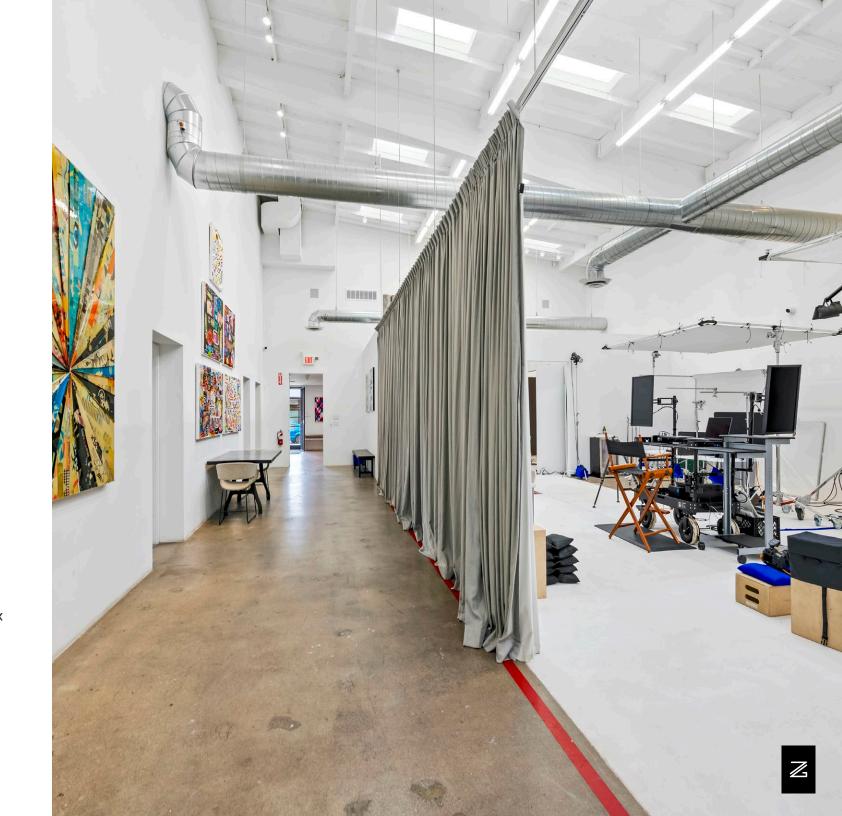

# FULLY RENOVATED CREATIVE COMPOUND

Big and bright sun filled building with skylights. Property offers a mix of private offices, reception /lobby, conference rooms, full kitchen, open spaces and a back warehouse.

Flexible layout for multiple configurations and uses

#### **CEILING HEIGHT**

12 - 20ft