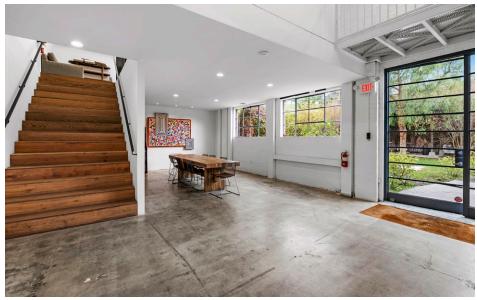

# FULLY RENOVATED CREATIVE COMPOUND

Big and bright sun filled building with skylights. Property offers a mix of private offices, reception /lobby, conference rooms, full kitchen, open spaces and a back warehouse.

#### **OUTDOOR AMENITIES**

Expansive garden & paved spaces