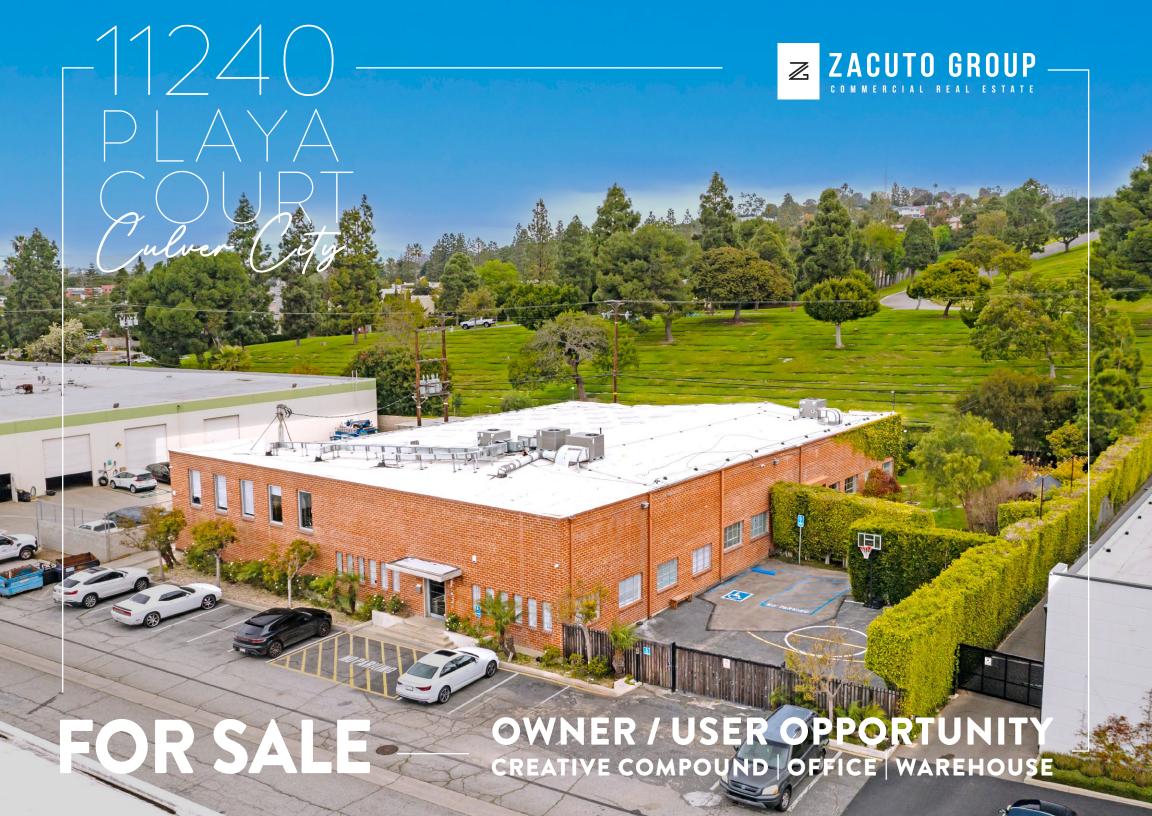

# **11240 PLAYA COURT**

CULVER CITY CALIFORNIA 90230

# FULLY RENOVATED CREATIVE COMPOUND

Big and bright sun filled building with skylights. Property offers a mix of private offices, reception /lobby, conference rooms, full kitchen, open spaces and a back warehouse.