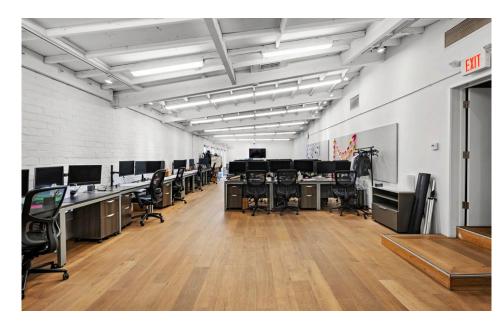

# FULLY RENOVATED CREATIVE COMPOUND

Big and bright sun filled building with skylights. Property offers a mix of private offices, reception /lobby, conference rooms, full kitchen, open spaces and a back warehouse.

Flexible layout for multiple configurations and uses