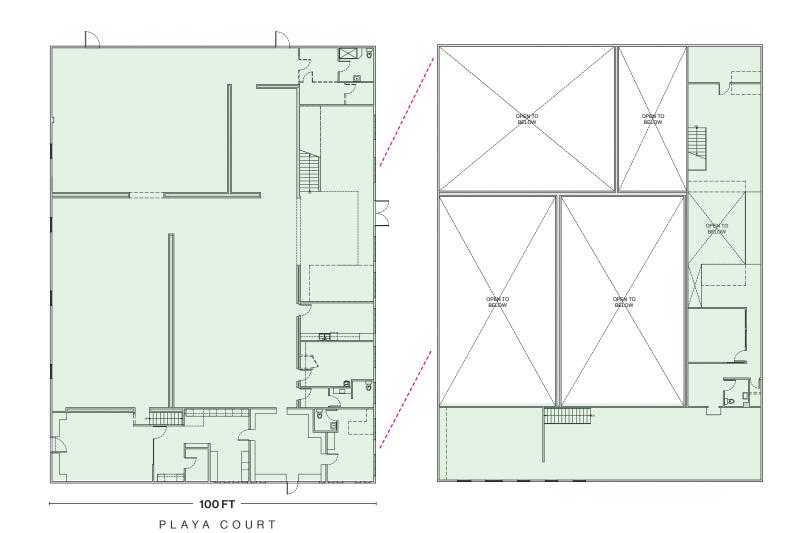

# **TOTAL SF: 14,503 SF**

**GROUND FLOOR:** 

11,011 SF

**2ND FLR + MEZZANINE:** 

3,492 SF

**GROUND FLOOR** 

11,011 SF

2ND FLOOR / MEZZANINE

3,492 SF

JON & VINNYS SLAUSON

TOCAYA ORGANIC

WESTFIELD CULVER CITY

HOWARD HUGES ENETRTAINMENT

BLUE BOTTLE COFFEE

• TRADER JOES

JAKE ZACUTO JACKIE LUBRANO