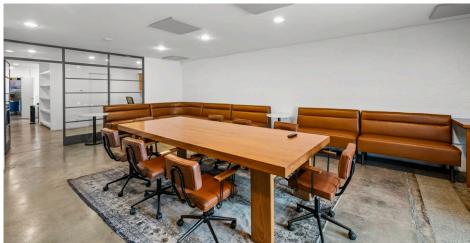

# FULLY RENOVATED CREATIVE COMPOUND

Big and bright sun filled building with skylights. Property offers a mix of private offices, reception /lobby, conference rooms, full kitchen, open spaces and a back warehouse.

Flexible layout for multiple configurations and uses