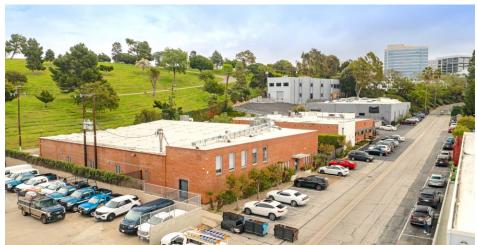

# **11240 PLAYA COURT**

CULVER CITY CALIFORNIA 90230

# FULLY RENOVATED CREATIVE COMPOUND

Big and bright sun filled building with skylights. Property offers a mix of private offices, reception /lobby, conference rooms, full kitchen, open spaces and a back warehouse.

Flexible layout for multiple configurations and uses

#### **PARKING**

Gated lot + abundant street

#### **PRIVATE PARKING**

On-site gated parking for up to 8 cars + abundant street parking and striped spaces in front of the property

#### IN GOOD COMPANY

The low profile brick building sits along an exclusive corridor neighboring Sony Studios and Tiktok HQ