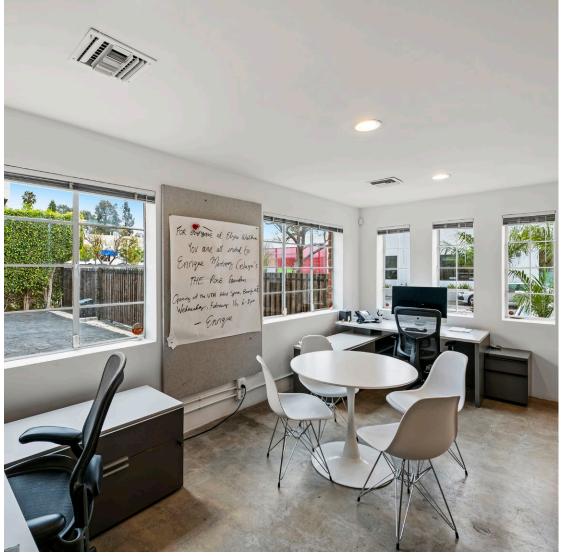

# FULLY RENOVATED CREATIVE COMPOUND

Big and bright sun filled building with skylights. Property offers a mix of private offices, reception /lobby, conference rooms, full kitchen, open spaces and a back warehouse.

Flexible layout for multiple configurations and uses