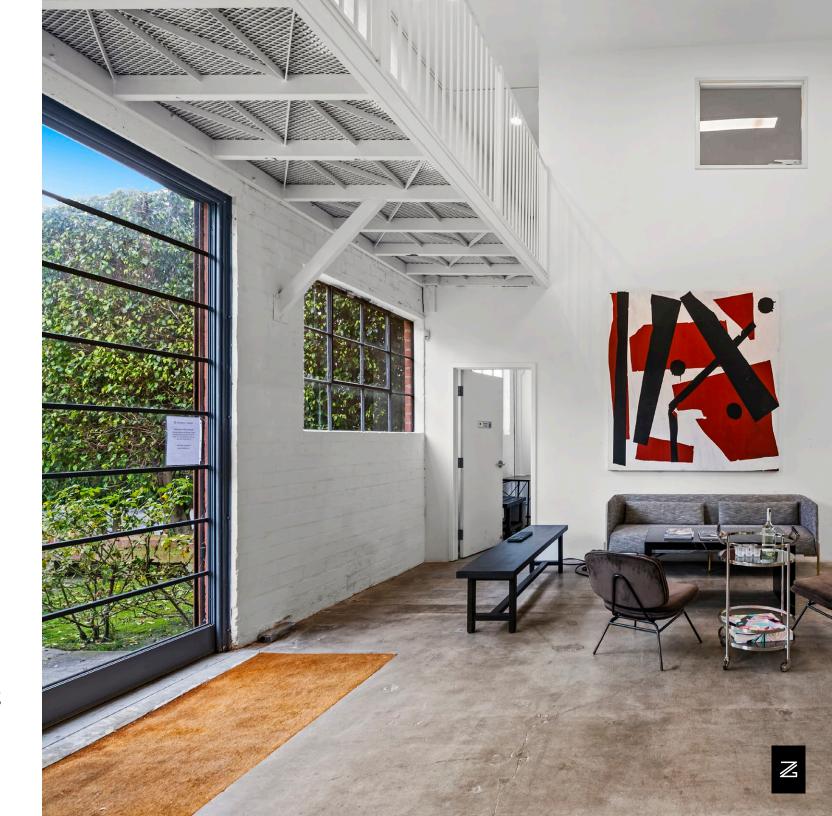

# FULLY RENOVATED CREATIVE COMPOUND

Big and bright sun filled building with skylights. Property offers a mix of private offices, reception /lobby, conference rooms, full kitchen, open spaces and a back warehouse.

#### **CEILING HEIGHT**

12 - 20ft

#### **OUTDOOR AMENITIES**

Expansive garden & paved spaces