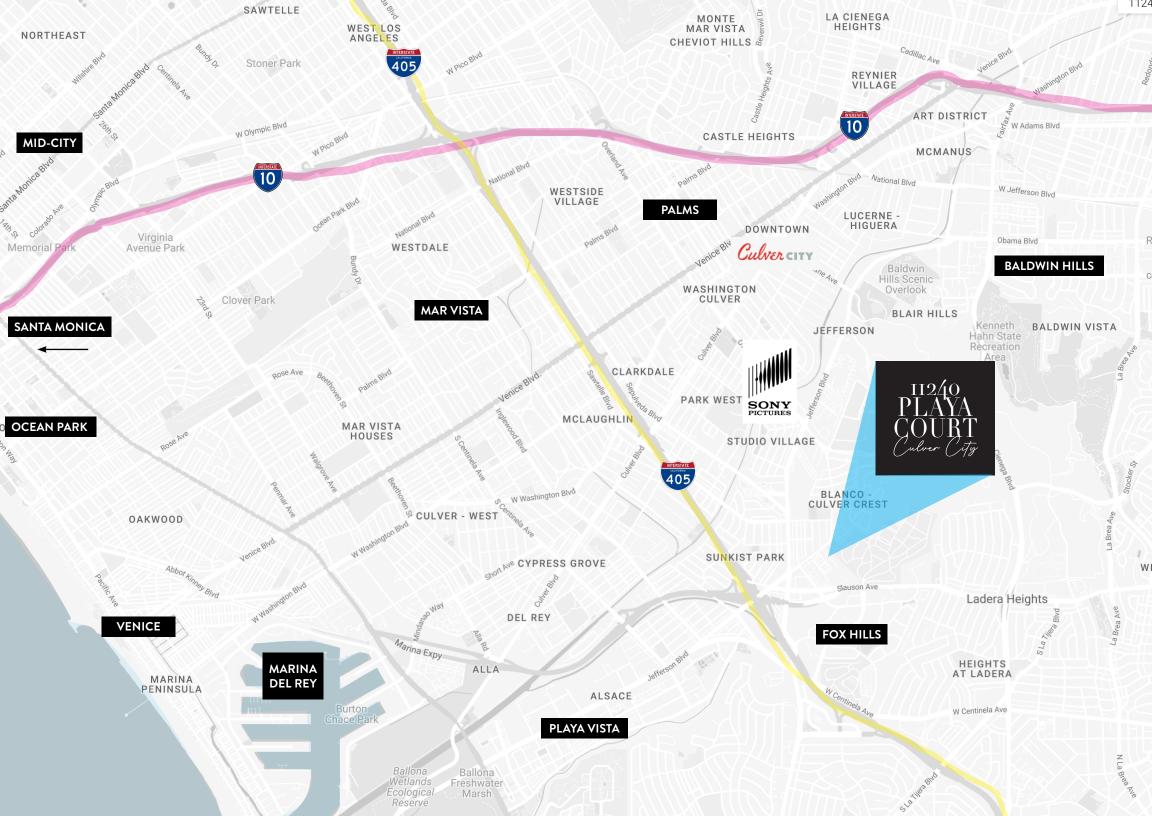

#### IN GOOD COMPANY

The low profile brick building sits along an exclusive corridor neighboring Sony Studios and Tiktok HQ