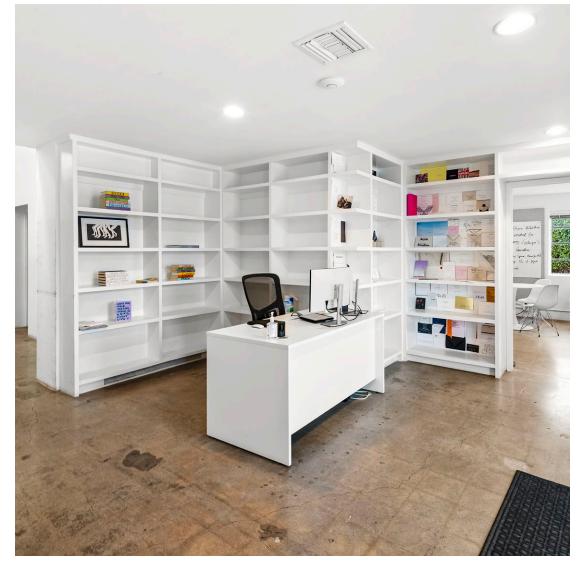

# FULLY RENOVATED CREATIVE COMPOUND

Big and bright sun filled building with skylights. Property offers a mix of private offices, reception /lobby, conference rooms, full kitchen, open spaces and a back warehouse.

Flexible layout for multiple configurations and uses