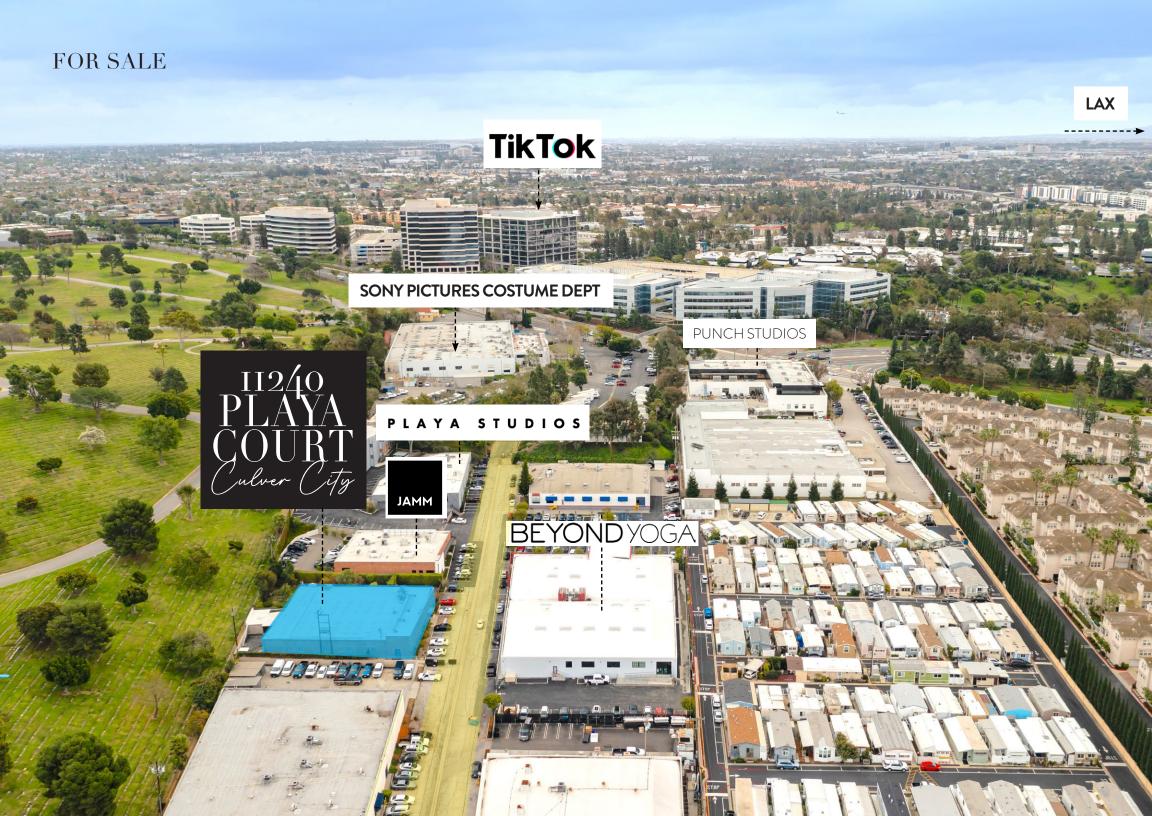

#### IN GOOD COMPANY

The low profile brick building sits along an exclusive corridor neighboring Sony Studios and Tiktok HQ

# **11240 PLAYA COURT**

CULVER CITY CALIFORNIA 90230