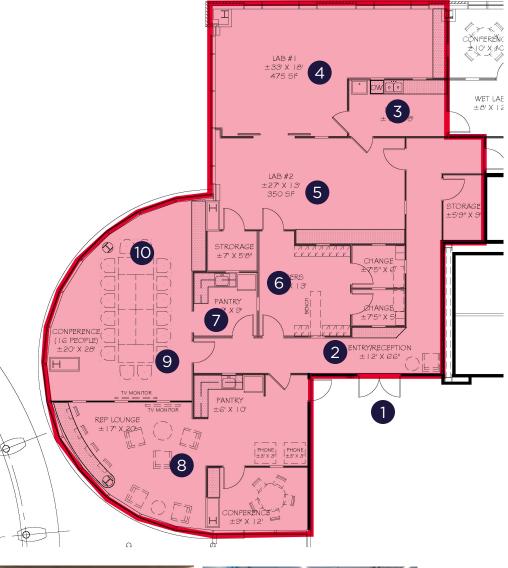

#### **FLOOR PLAN**

Medical/Lab space

Excellent window line

High-end build out includes large conference, small conference, lounge & pantry, locker room, and multiple lab rooms

#### **FEATURES**

Located adjacent to Bon Secours St. Mary's campus

Furniture and equipment available