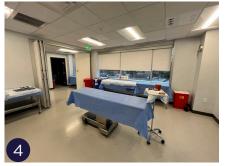

#### **FLOOR PLAN**

Medical/Lab space

Excellent window line

High-end build out includes large conference, small conference, lounge & pantry, locker room, and multiple lab rooms