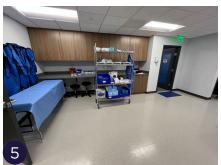

#### **FLOOR PLAN**

Medical/Lab space

Excellent window line

High-end build out includes large conference, small conference, lounge & pantry, locker room, and multiple lab rooms