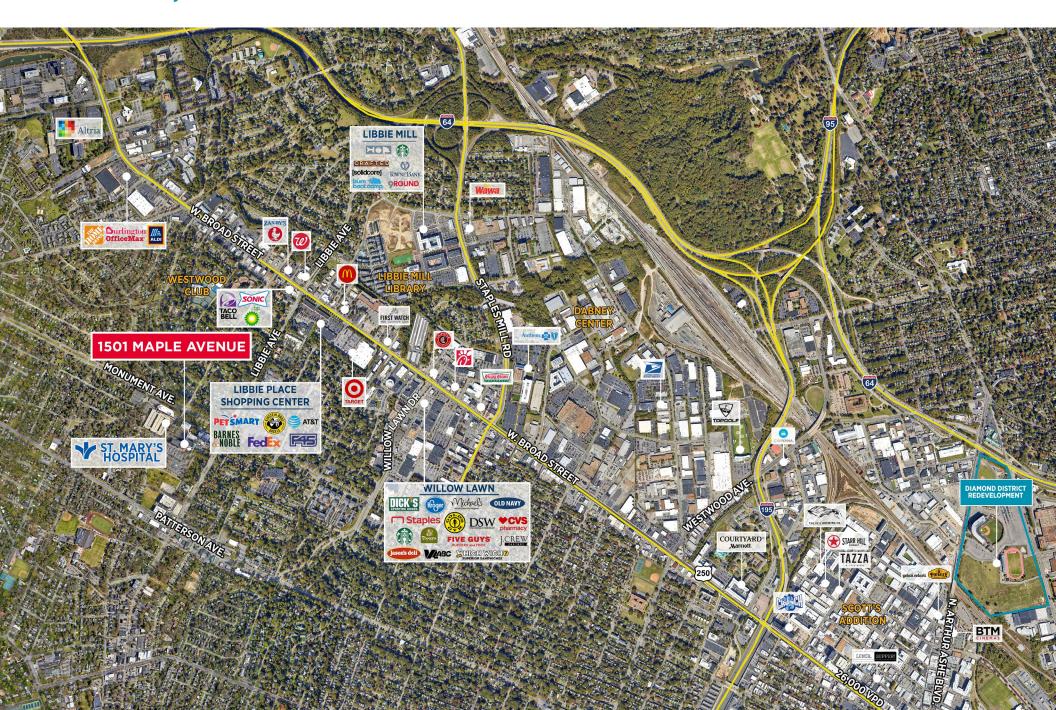

#### **FEATURES**

Located adjacent to Bon Secours St. Mary's campus

Furniture and equipment available