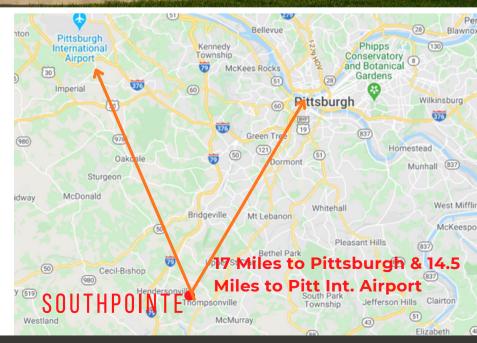

## **1001 HORIZON VUE DRIVE**

#### Southpointe Town Center

HORIZON PROPERTIES GROUP

FULL BUILDING OPPORTUNITY

FURNISHED 75,000 sf



### HORIZON PROPERTIES GROUP

1000 Noble Energy Drive Canonsburg, PA 15317 www.horizonprop.net 724-743-7722 ext. 2528 sstanek@horizonprop.net



# Southpointe Town Center Area Plan & 1001 Horizon Vue Drive



#### **Features**

- Building Naming Rights Available with I-79 visibility
- 25,000 SF per floor
- Class A furniture in place with abundant interior glass and natural lighting
- 1,800 sf furnished patio.
- 5,200 SF Training/Conference Center
- Cafe & Lounge
- Walkable to Restaurants, Three Hotels and Conference Center
- Adjacent to 1400 Main Apartments (385 units) on Main Street



First Floor Leasing Plan