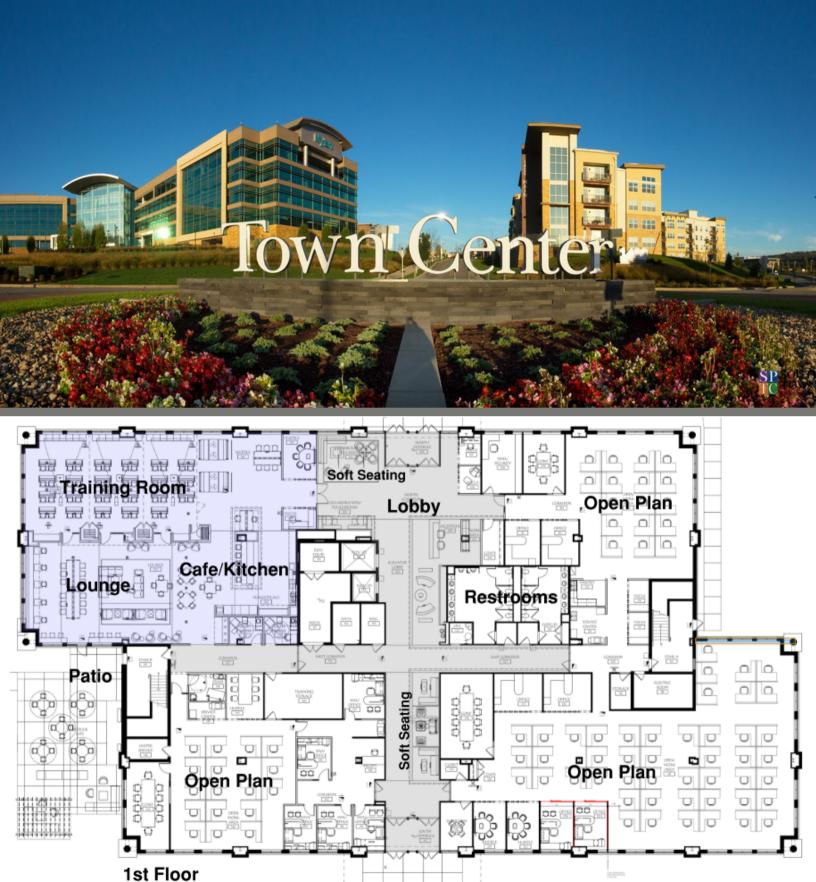

#### **Features**

- Building Naming Rights Available with I-79 visibility
- 25,000 SF per floor
- Class A furniture in place with abundant interior glass and natural lighting
- 1,800 sf furnished patio.
- 5,200 SF Training/Conference Center
- Cafe & Lounge
- Walkable to Restaurants, Three Hotels and Conference Center
- Adjacent to 1400 Main Apartments (385 units) on Main Street

First Floor Leasing Plan