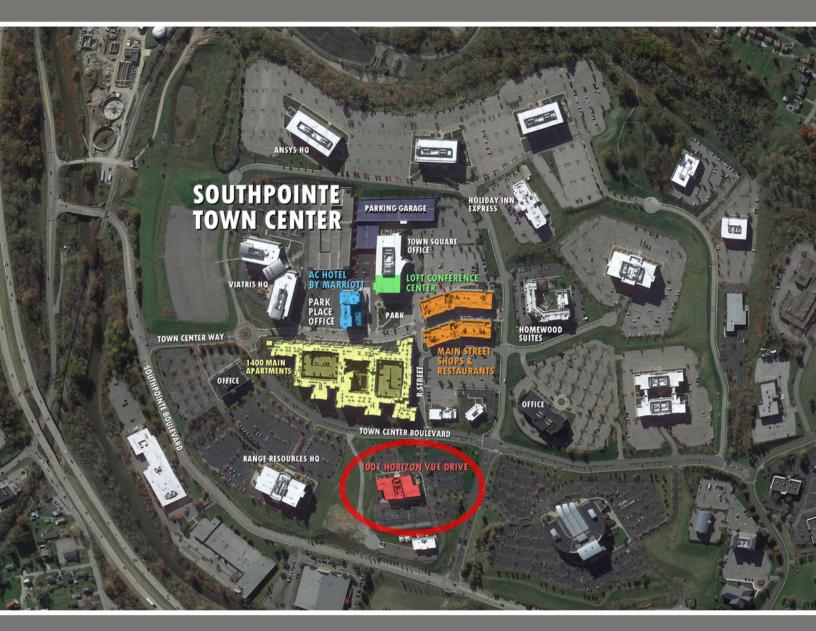

# Southpointe Town Center Area Plan & 1001 Horizon Vue Drive

#### **Features**

- Building Naming Rights Available with I-79 visibility
- 25,000 SF per floor
- Class A furniture in place with abundant interior glass and natural lighting
- 1,800 sf furnished patio.
- 5,200 SF Training/Conference Center
- Cafe & Lounge
- Walkable to Restaurants, Three Hotels and Conference Center
- Adjacent to 1400 Main Apartments (385 units) on Main Street