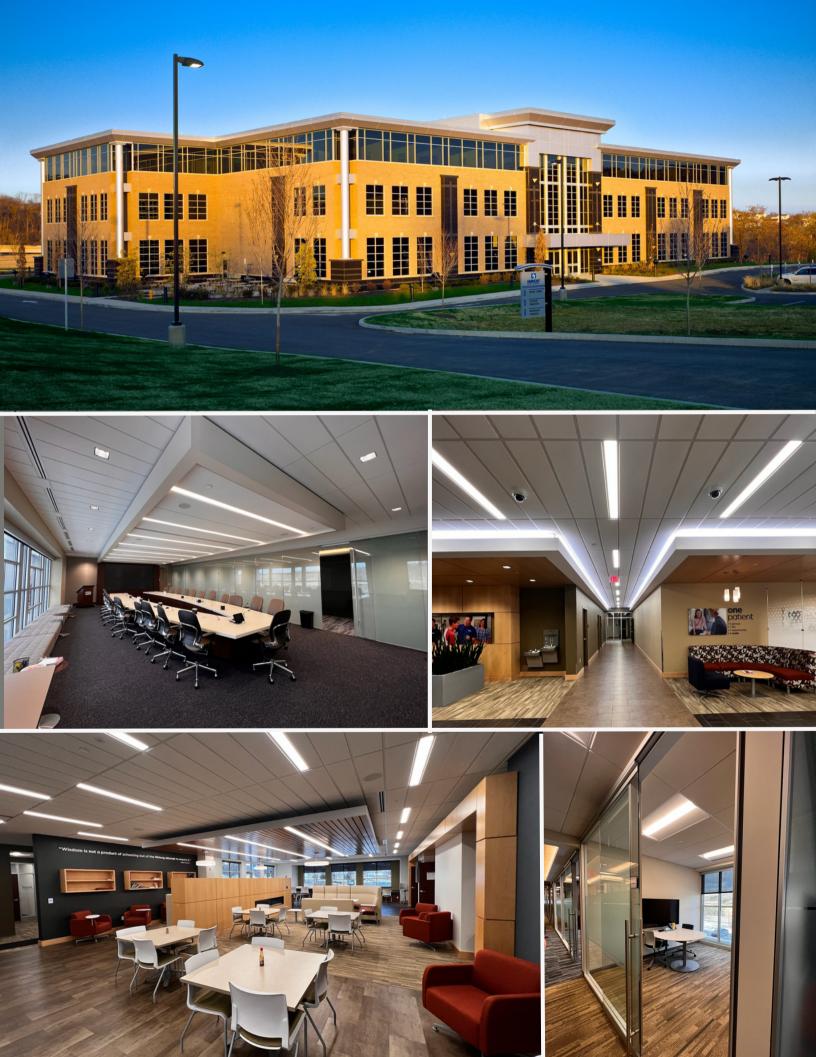

#### Southpointe Town Center

HORIZON PROPERTIES GROUP

FULL BUILDING OPPORTUNITY

FURNISHED 75,000 sf

#### **Features**

- Building Naming Rights Available with I-79 visibility
- 25,000 SF per floor
- Class A furniture in place with abundant interior glass and natural lighting
- 1,800 sf furnished patio.
- 5,200 SF Training/Conference Center
- Cafe & Lounge
- Walkable to Restaurants, Three Hotels and Conference Center
- Adjacent to 1400 Main Apartments (385 units) on Main Street