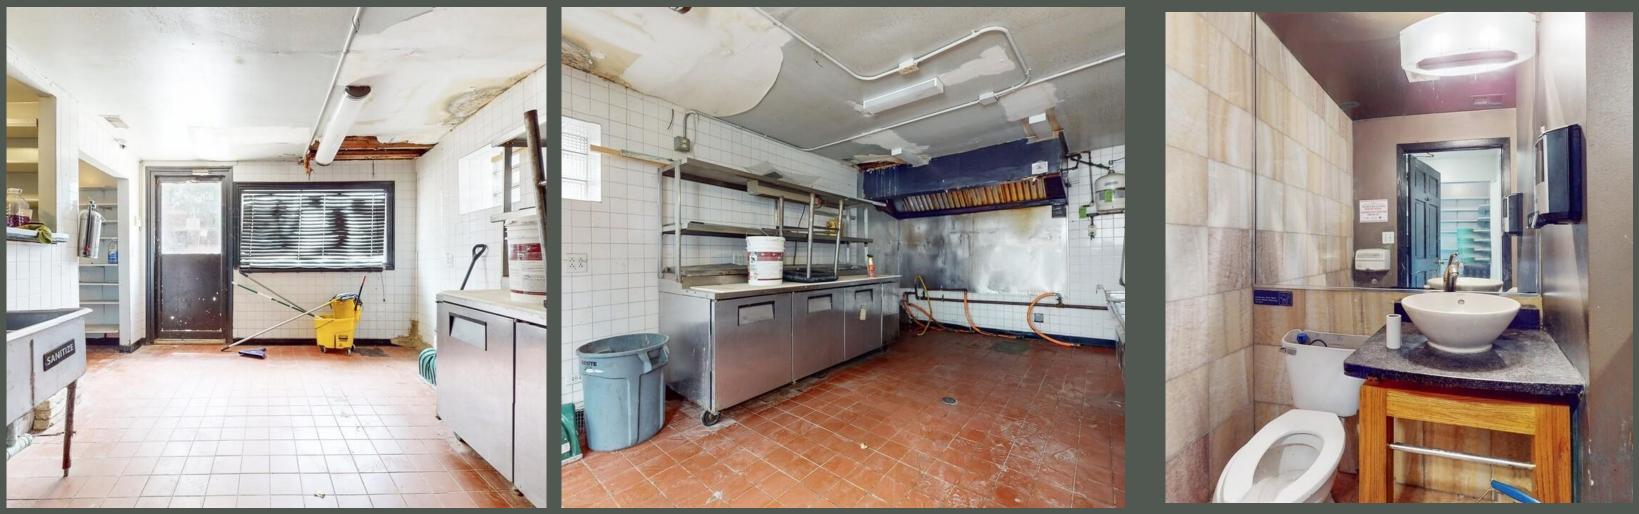

### Kitchen and First Floor ADA Restroom

- 10 foot long black iron hood
- Individual restroom just off kitchen
- Walk-in pantry
- Dishwashing station

847.409.4900