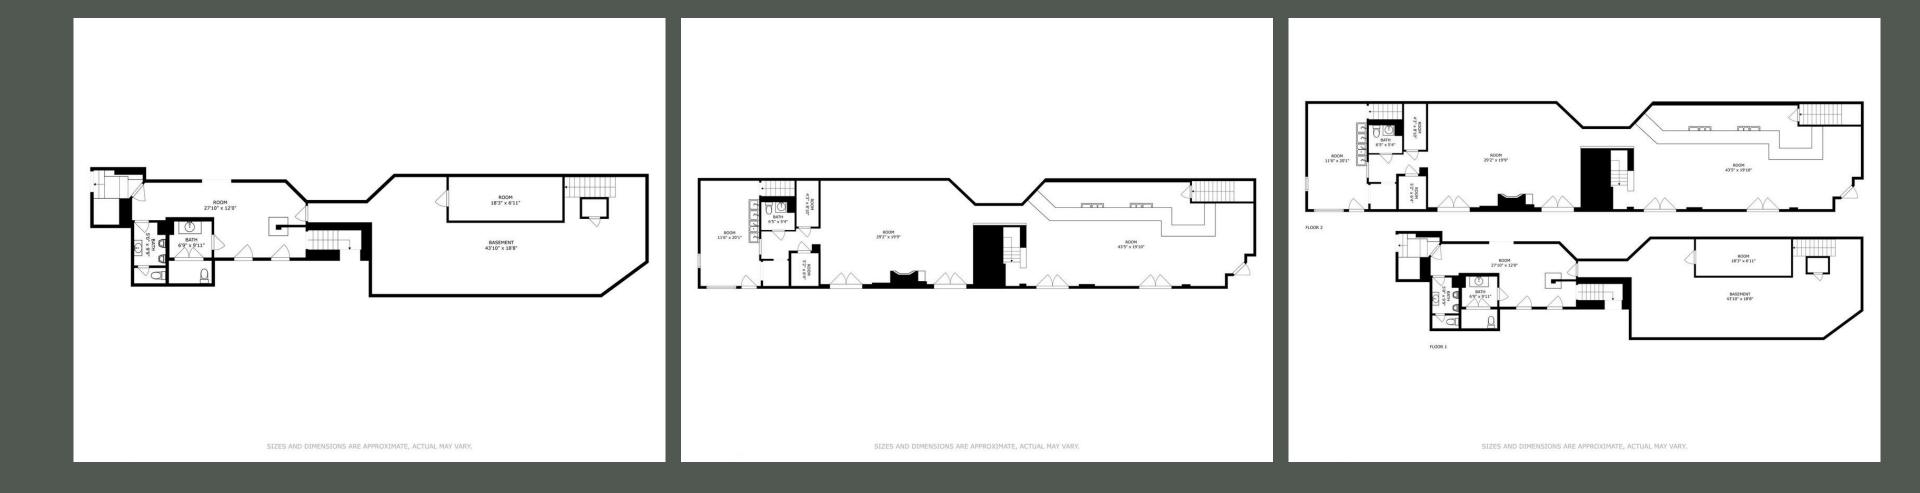

intersection
- Outdoor seating against fenced sidewalk patio



2500 N Ashland Ave, Chicago, IL

847.409.4900





# oz. Dining/Entertainment Space

- Large, open layout
- Well lit with bright front windows
- Built out booth seating and fireplace



#### 2500 N Ashland Ave, Chicago, IL

847.409.4900





### Bar

- Full bar with room for 25+ seated at counter
- Liquor license allowed
- Complete station with sinks and storage



2500 N Ashland Ave, Chicago, IL

847.409.4900







### Kitchen and First Floor ADA Restroom

- 10 foot long black iron hood
- Individual restroom just off kitchen
- Walk-in pantry
- Dishwashing station



847.409.4900

#### 2500 N Ashland Ave, Chicago, IL





### Basement and Restrooms



#### 847.409.4900

#### 2500 N Ashland Ave, Chicago, IL

### Floor Plans



847.409.4900

2500 N Ashland Ave, Chicago, IL

# Coordinate Properties

"GET ON THE GRID"



### Who we are?

We are a woman-owned, commercial real estate brokerage based in Chicago holding a deep understanding of trends within the local market, embracing growth at every step.



### What we do?

Uphold a dedication to client service and market expertise for all real estate needs.

847.409.4900

2500 N Ashland Ave, Chicago, IL



Amanda Stamelos Managing Broker amanda@coordinateproperties.com