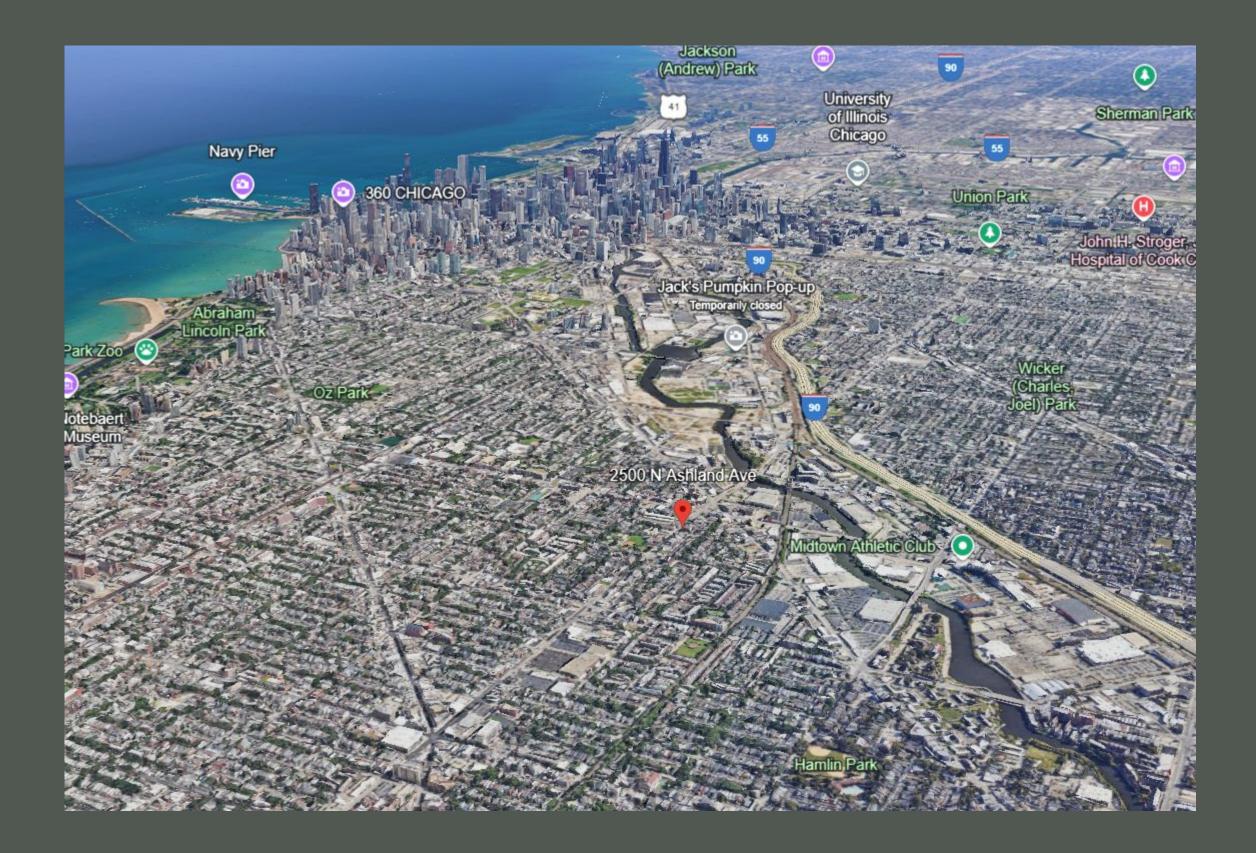

# Restaurant Opportunity For Lease

2500 N Ashland Ave. Chicago, I

847.409.4900







847.409.4900

#### 2500 N Ashland Ave, Chicago, IL

- B3-2 Zoning
- 2,000 Sq Ft
- Located in upscale Lincoln
  Park neighborhood
- Corner of Ashland & Altgeld with over 40,000 passing vehicles per day
- Brand exposure
  - opportunities
- Turnkey space with no significant buildout required
- Central HVAC
- Security System



## Notable Neighbors







847.409.4900

2500 N Ashland Ave, Chicago, IL

at&t









# Exterior

- Branding opportunity via large overhead sign
- High visibility from busy intersection
- Outdoor seating against fenced sidewalk patio



2500 N Ashland Ave, Chicago, IL

847.409.4900





# oz. Dining/Entertainment Space

- Large, open layout
- Well lit with bright front windows
- Built out booth seating and fireplace



#### 2500 N Ashland Ave, Chicago, IL

847.409.