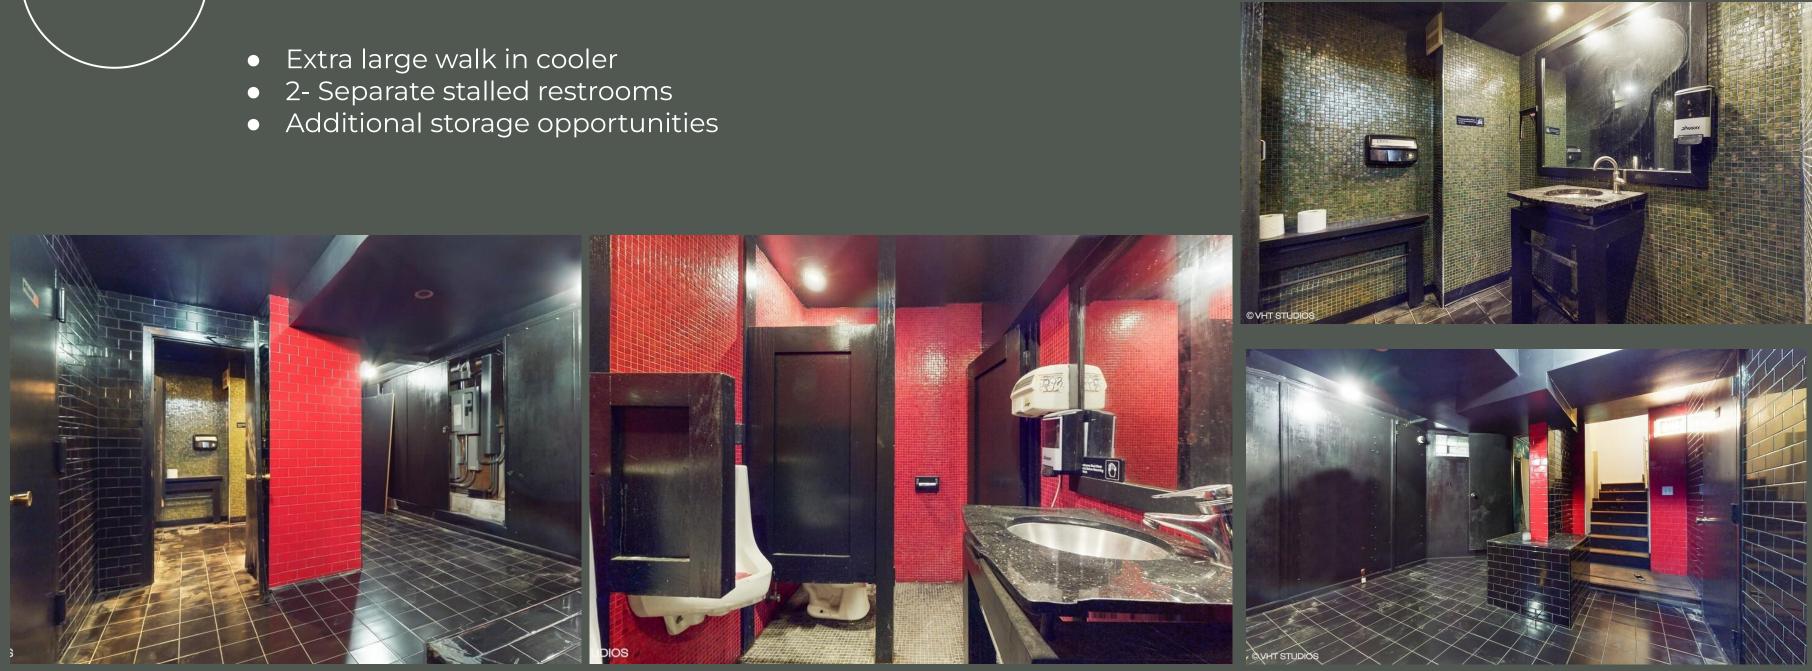

### Basement and Restrooms

### Kitchen and First Floor ADA Restroom

- 10 foot long black iron hood
- Individual restroom just off kitchen
- Walk-in pantry
- Dishwashing station

847.409.4900