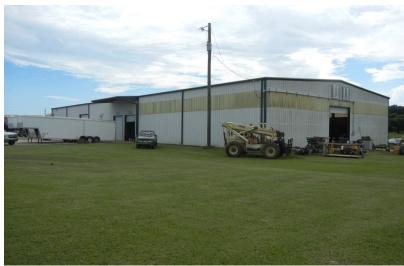

## 227 INDUSTRIAL PARKWAY

LUVERNE, AL 36049

## PROPERTY FEATURES

- 18,495 SF Office/Warehouse on 8.47 AC
- 11,996 SF Warehouse
- 6,078 SF Office
- Year Built: 2006
- 5 drive-in doors
- Ceiling height: 18'
- Built in tornado shelter
- Conveniently located on Industrial Parkway with easy access to Montgomery Highway