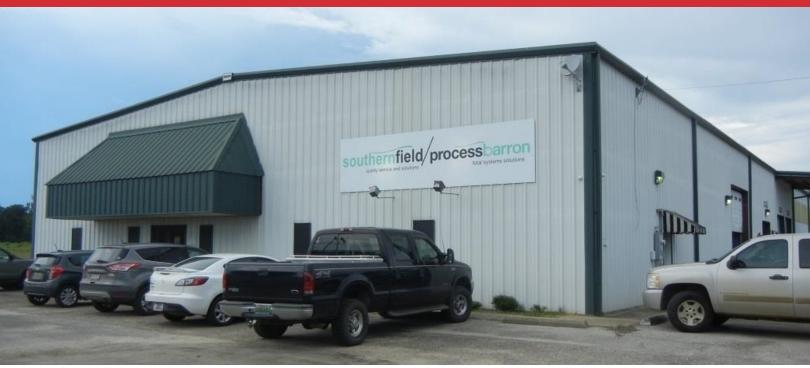

## 227 INDUSTRIAL PARKWAY

LUVERNE, AL 36049

## PROPERTY FEATURES

- 18,495 SF Office/Warehouse on 8.47 AC
- 11,996 SF Warehouse
- 6,078 SF Office
- Year Built: 2006
- 5 drive-in doors
- Ceiling height: 18'
- Built in tornado shelter
- Conveniently located on Industrial Parkway with easy access to Montgomery Highway