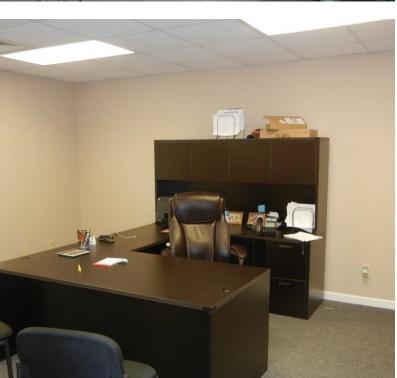

## PROPERTY FEATURES

- 18,495 SF Office/Warehouse on 8.47 AC
- 11,996 SF Warehouse
- 6,078 SF Office
- Year Built: 2006
- 5 drive-in doors
- Ceiling height: 18'
- Built in tornado shelter
- Conveniently located on Industrial Parkway with easy access to Montgomery Highway