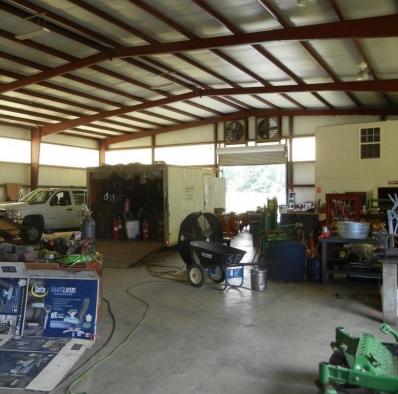

## PROPERTY FEATURES

- 18,495 SF Office/Warehouse on 8.47 AC
- 11,996 SF Warehouse
- 6,078 SF Office
- Year Built: 2006
- 5 drive-in doors
- Ceiling height: 18'
- Built in tornado shelter
- Conveniently located on Industrial Parkway with easy access to Montgomery Highway