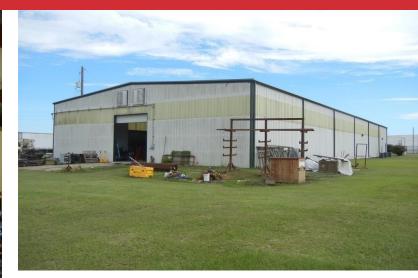

## PROPERTY FEATURES

- 18,495 SF Office/Warehouse on 8.47 AC
- 11,996 SF Warehouse
- 6,078 SF Office
- Year Built: 2006
- 5 drive-in doors
- Ceiling height: 18'
- Built in tornado shelter
- Conveniently located on Industrial Parkway with easy access to Montgomery Highway