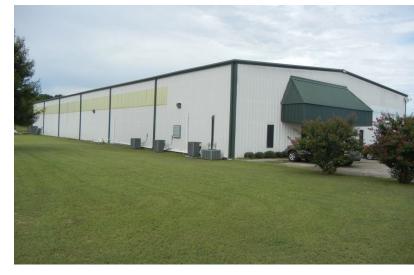

## 227 INDUSTRIAL PARKWAY

LUVERNE, AL 36049

## PROPERTY FEATURES

- 18,495 SF Office/Warehouse on 8.47 AC
- 11,996 SF Warehouse
- 6,078 SF Office
- Year Built: 2006
- 5 drive-in doors
- Ceiling height: 18'
- Built in tornado shelter
- Conveniently located on Industrial Parkway with easy access to Montgomery Highway