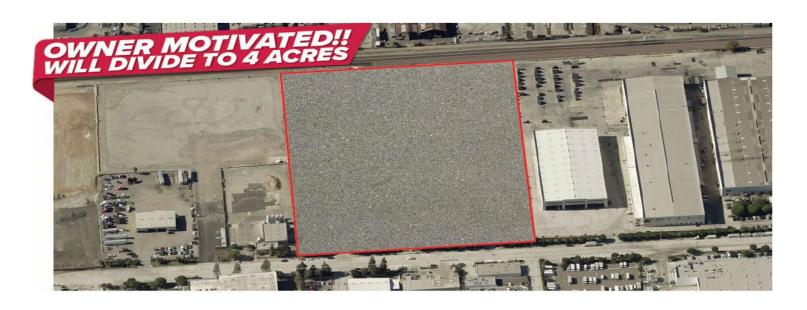

COMMERCIAL REAL ESTATE SERVICES

Lee & Associates

13181 Crossroads Pkwy. N. Industry, CA 91746 | 562-699-7500

Available Acres 4.00 Land For Lease Available SF 174,240

**Address:** 11811 Greenstone Ave, Santa Fe Springs, CA 90670

Greenstone Ave/Sunshine Ave

**Cross Streets:** 

Excellent Freeway Access to 605, 91 & 5 Freeway Zoned SSM2, Site Being Completely Refurbished Fenced & Secured Yard Site Will Be Paved, Lighted & Fenced Rare Large Parcel of Land Potential Trailer, Truck And/Or Equipment Storage