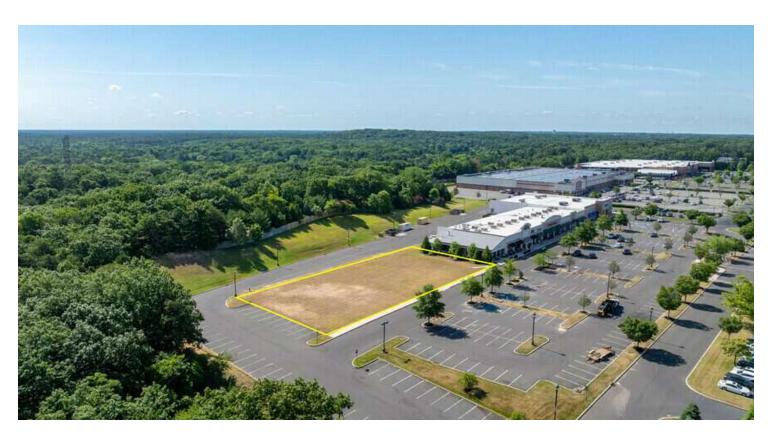

### For Sale & Lease 0.67 Acres | \$849,900 Commercial Land

# 160 Route 73 Site 2B

Voorhees, New Jersey 08043

### **Property Overview**

Prime Retail/Office Land on Route 73 Within "Cedar Hill" Shopping Center Zoned "Major Business" Ground Lease Also Available

| onering summary |                             |
|-----------------|-----------------------------|
| Sale Price:     | \$849,900                   |
| Lease Rate:     | \$15,000.00 per month (NNN) |

| Lease Hate. | Ψ19,000.00 per ποπιτ (ινινιν) |
|-------------|-------------------------------|
| Lot Size:   | 0.67 Acres                    |
|             |                               |

| Demographics      | 0.3 Miles | 0.5 Miles | 1 Mile    |
|-------------------|-----------|-----------|-----------|
| Total Households  | 83        | 481       | 1,699     |
| Total Population  | 237       | 1,434     | 5,089     |
| Average HH Income | \$259,059 | \$253,630 | \$235,843 |