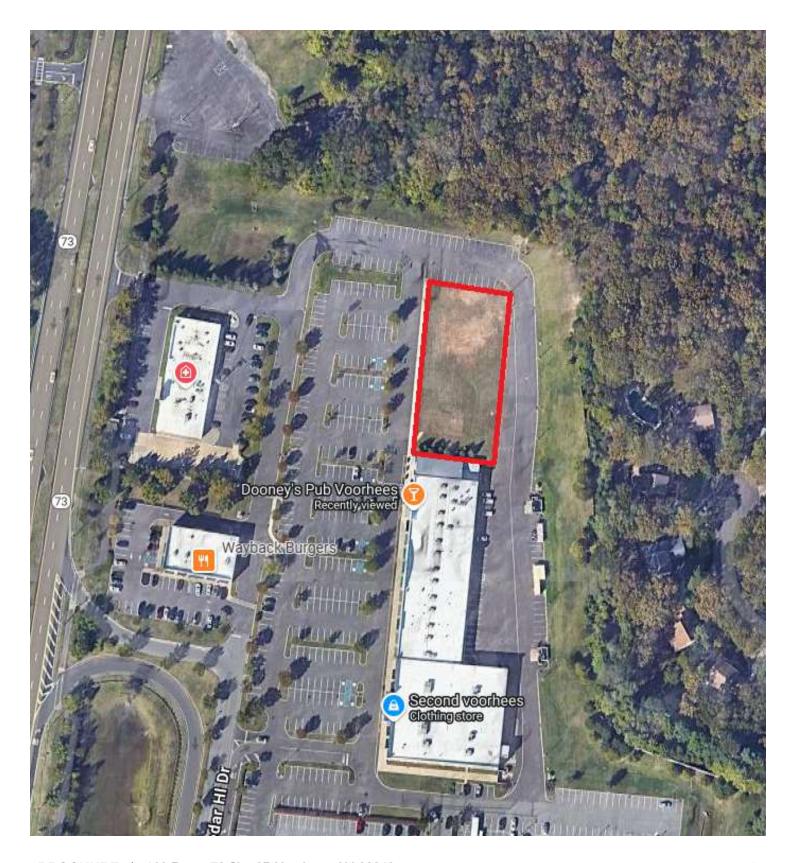

### For Sale & Lease 0.67 Acres | \$849,900 Commercial Land

# 160 Route 73 Site 2B

Voorhees, New Jersey 08043

### **Property Overview**

Prime Retail/Office Land on Route 73 Within "Cedar Hill" Shopping Center Zoned "Major Business" Ground Lease Also Available

| onering summary |                             |
|-----------------|-----------------------------|
| Sale Price:     | \$849,900                   |
| Lease Rate:     | \$15,000.00 per month (NNN) |

| Lease Hate. | Ψ19,000.00 per ποπιτ (ινινιν) |
|-------------|-------------------------------|
| Lot Size:   | 0.67 Acres                    |
|             |                               |

| Demographics      | 0.3 Miles | 0.5 Miles | 1 Mile    |
|-------------------|-----------|-----------|-----------|
| Total Households  | 83        | 481       | 1,699     |
| Total Population  | 237       | 1,434     | 5,089     |
| Average HH Income | \$259,059 | \$253,630 | \$235,843 |