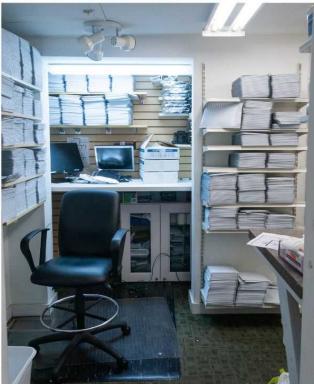

# **PROPERTY PHOTOS**

2245 EASTERN AVENUE, BALTIMORE, MD 21231

### **PROPERTY OVERVIEW**

- 1,134 SF Office/Retail Space Available for Lease
- Customer waiting area
- Shelving for retail items, compounding lab and RX filling station
- Lab workstation and mail order area
- Two spacious offices with large, bright windows
- Break room, storage room and private restroom
- ADA accessible
- Space is ideal for a pharmacy, medical or dental office and law firm (Note: no tobacco or tattoo businesses allowed.)
- Minutes from Baltimore/Washington International Airport
- Located near major commuter routes and bus lines 21, 35, and 56