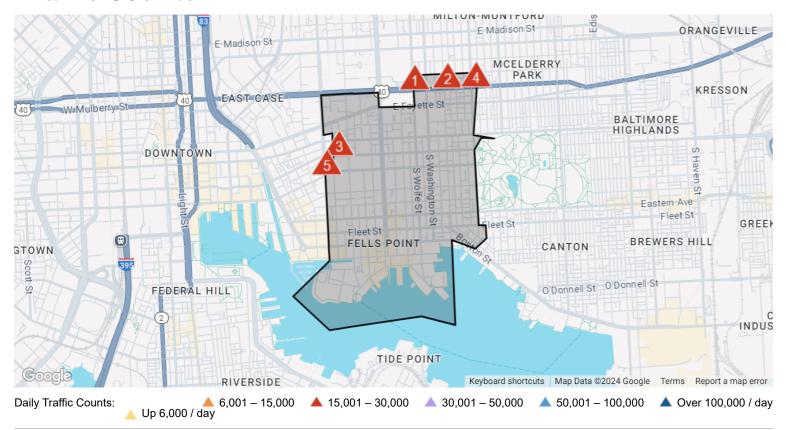

## **Traffic Counts**

26,798

2023 Est. daily traffic counts

Street: Orleans St Cross: N Wolfe St Cross Dir: W Dist: 0.01 miles

Historical counts

Year Count Type

2012 27,080 AADT

1995 28,000 AADT

26,798

2023 Est. daily traffic counts

Street: Orleans St Cross: N Duncan St Cross Dir: E Dist: 0.01 miles

26,465

2023 Est. daily traffic counts

Street: E Lombard St Cross: S Spring St Cross Dir: E Dist: 0.01 miles

Historical counts

Year Count Type

2020 26,502 AADT

25,804

2023 Est. daily traffic counts

Street: Orleans St Cross: N Bradford St Cross Dir: E Dist: 0.02 miles

Historical counts
Year Count

2012 **A** 27,080 AADT
2005 **A** 24,648 AADT

Type

16,768

2023 Est. daily traffic counts

Street: East Pratt Street
Cross: E Pratt St
Cross Dir: SW
Dist: 0.01 miles

Historical counts

2017 🛕 16,815 AADT

Count Type

NOTE: Daily Traffic Counts are a mixture of actual and Estimates (\*)