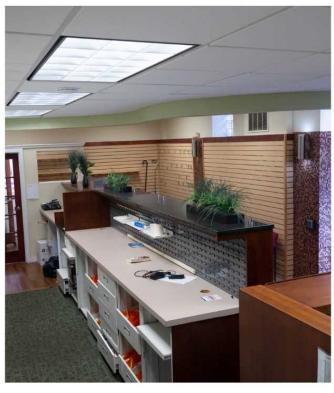

# **PROPERTY PHOTOS**

2245 EASTERN AVENUE, BALTIMORE, MD 21231

### **PROPERTY OVERVIEW**

- 1,134 SF Office/Retail Space Available for Lease
- Customer waiting area
- Shelving for retail items, compounding lab and RX filling station
- Lab workstation and mail order area
- Two spacious offices with large, bright windows
- Break room, storage room and private restroom
- ADA accessible
- Space is ideal for a pharmacy, medical or dental office and law firm (Note: no tobacco or tattoo businesses allowed.)
- Minutes from Baltimore/Washington International Airport
- Located near major commuter routes and bus lines 21, 35, and 56