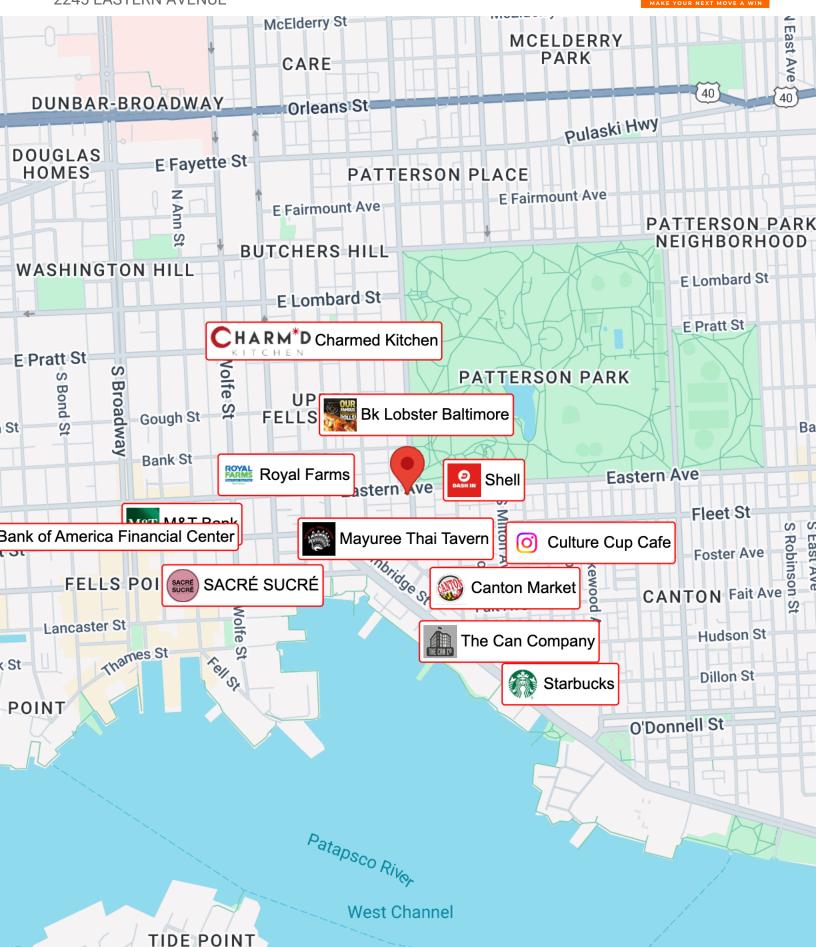

items, compounding lab and RX filling station
- Lab workstation and mail order area
- Two spacious offices with large, bright windows
- Break room, storage room and private restroom
- ADA accessible
- Space is ideal for a pharmacy, medical or dental office and law firm (Note: no tobacco or tattoo businesses allowed.)
- Minutes from Baltimore/Washington International Airport
- Located near major commuter routes and bus lines 21, 35, and 56



#### **HELEN DELLHEIM**

0: (410) 258-4136 C: (410) 258-4136 helen@wincommercial.com

# **PROPERTY PHOTOS**

2245 EASTERN AVENUE, BALTIMORE, MD 21231









# **FLOOR PLAN**

# 2245 EASTERN AVENUE, BALTIMORE, MD 21231

TOTAL AREA: 1133.94 sq ft - 6'4" -3'63/4" - 8' 2 1/2" -

### **BUSINESS MAP**

2245 EASTERN AVENUE

Coople



Map data ©2024 Google





## **Traffic Counts**





26,798

2023 Est. daily traffic counts

Street: Orleans St Cross: N Wolfe St Cross Dir: W Dist: 0.01 miles

Historical counts

Year Count Type

2012 27,080 AADT

1995 28,000 AADT



26,798

2023 Est. daily traffic counts

Street: Orleans St Cross: N Duncan St Cross Dir: E Dist: 0.01 miles



26,465

2023 Est. daily traffic counts

Street: E Lombard St Cross: S Spring St Cross Dir: E Dist: 0.01 miles

Historical counts

Year Count Type

2020 26,502 AADT



25,804

2023 Est. daily traffic counts

Street: Orleans St Cross: N Bradford St Cross Dir: E Dist: 0.02 miles

Historical counts
Year Count

2012 **A** 27,080 AADT
2005 **A** 24,648 AADT

Type



16,768

2023 Est. daily traffic counts

Street: East Pratt Street
Cross: E Pratt St
Cross Dir: SW
Dist: 0.01 mile