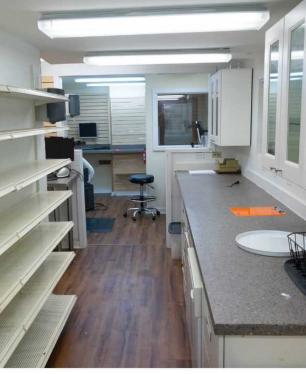

# **PROPERTY PHOTOS**

2245 EASTERN AVENUE, BALTIMORE, MD 21231

### **PROPERTY OVERVIEW**

- 1,134 SF Office/Retail Space Available for Lease
- Customer waiting area
- Shelving for retail items, compounding lab and RX filling station
- Lab workstation and mail order area
- Two spacious offices with large, bright windows
- Break room, storage room and private restroom
- ADA accessible
- Space is ideal for a pharmacy, medical or dental office and law firm (Note: no tobacco or tattoo businesses allowed.)
- Minutes from Baltimore/Washington International Airport
- Located near major commuter routes and bus lines 21, 35, and 56