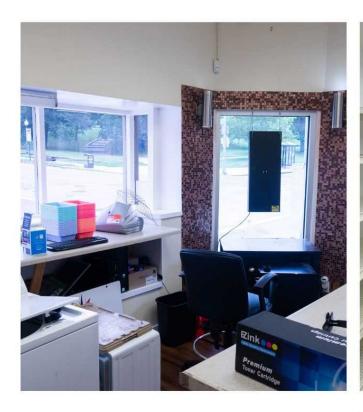

# **PROPERTY PHOTOS**

2245 EASTERN AVENUE, BALTIMORE, MD 21231

### **PROPERTY OVERVIEW**

- 1,134 SF Office/Retail Space Available for Lease
- Customer waiting area
- Shelving for retail items, compounding lab and RX filling station
- Lab workstation and mail order area
- Two spacious offices with large, bright windows
- Break room, storage room and private restroom
- ADA accessible
- Space is ideal for a pharmacy, medical or dental office and law firm (Note: no tobacco or tattoo businesses allowed.)
- Minutes from Baltimore/Washington International Airport
- Located near major commuter routes and bus lines 21, 35, and 56