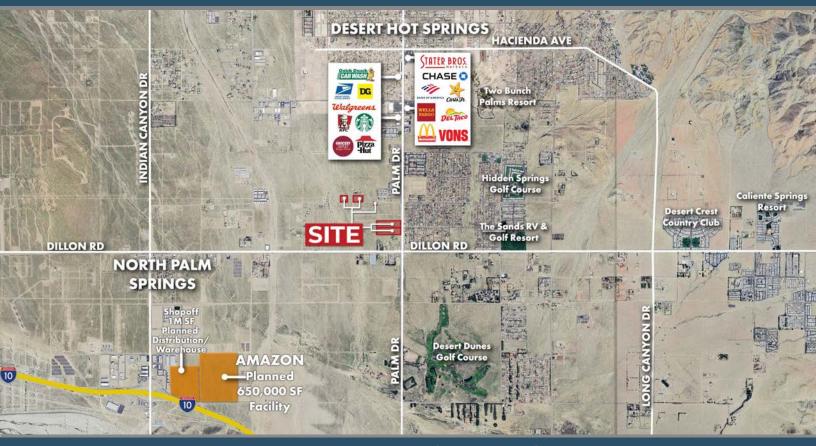

#### **FEATURES**

- Two commercial lots totaling 18.85 acres; three residential lots totaling 7.12 acres
- Palm Drive is one of the main streets in Desert Hot Springs with 53,500 average daily traffic
- Property is located in the most desirable area of Desert Hot Springs and has spectacular views of San Jacinto Mountains
- Less than 1.5 miles to Two Bunch Palms Elementary School and 2 miles to Desert Springs Middle School
- Just a few blocks from new city library, post office, and retail center
- Just minutes to Palm Springs and other cities
- Easy access to I-10 via Palm Drive

#### SITE AMENITIES

- Location: The properties are located west of Palm Drive, north and south of Camino Aventura in Desert Hot Springs, CA.
- APNs: 665-100-029 (2.51 AC);
  656-070-010 (4.3 AC); 657-021-019 (0.31 AC); 657-050-002 (9.45 AC);
  657-060-004 (9.4 AC)
- Parcel Size (According to County Assessor's Information): 25.97 AC
- Zoning: 665-100-029: R-RD (Residential -Rural Desert);

665-070-010 & 657-021-019: R-L (Residential - Low);

657-050-002 & 657-060-004: West Half - C-BP (Business Park) & East Half - C-G (General Commercial)

General Plan: 665-100-029: R-RD (Residential - Rural Desert);
 665-070-010 & 657-021-019: R-L (Residential - Low);

657-050-002 & 657-060-004: Commercial **Utilities:** Water: 16" line in Palm Dr.; 2" line in Camino

Aventura

Electricity: In street

Sewer: No sewer in the area

CVMSHCP: Yes - 665-100-029

Flood Zone: 100-Year