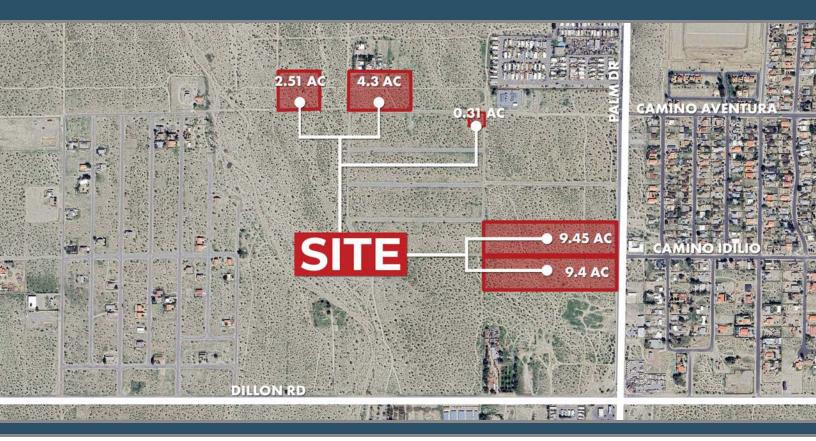

#### SITE AMENITIES

- Location: The properties are located west of Palm Drive, north and south of Camino Aventura in Desert Hot Springs, CA.
- APNs: 665-100-029 (2.51 AC);
  656-070-010 (4.3 AC); 657-021-019 (0.31 AC); 657-050-002 (9.45 AC);
  657-060-004 (9.4 AC)
- Parcel Size (According to County Assessor's Information): 25.97 AC
- Zoning: 665-100-029: R-RD (Residential -Rural Desert);

665-070-010 & 657-021-019: R-L (Residential - Low);

657-050-002 & 657-060-004: West Half - C-BP (Business Park) & East Half - C-G (General Commercial)

General Plan: 665-100-029: R-RD (Residential - Rural Desert);
 665-070-010 & 657-021-019: R-L (Residential - Low);

657-050-002 & 657-060-004: Commercial **Utilities:** Water: 16" line in Palm Dr.; 2" line in Camino

Aventura

Electricity: In street

Sewer: No sewer in the area

CVMSHCP: Yes - 665-100-029

Flood Zone: 100-Year

| PARCEL LIST & PRICING     |          |                            |            |             |  |  |
|---------------------------|----------|----------------------------|------------|-------------|--|--|
| APNs                      | Size     | Location                   | Zoning     | Price       |  |  |
| 665-100-029               | 2.51AC   | N Camino Aventura          | R-RD       | \$49,000    |  |  |
| 656-070-010               | 4.3 AC   | N Camino Aventura          | R-L        | \$99,000    |  |  |
| 657-021-019               | 0.31 AC  | S Camino Aventura          | R-L        | \$19,000    |  |  |
| 657-050-002 & 657-060-004 | 18.85 AC | W Palm Dr                  | C-BP & C-G | \$990,000   |  |  |
| Total                     | 25.97 AC | Palm Dr/Camino<br>Aventura |            | \$1,157,000 |  |  |