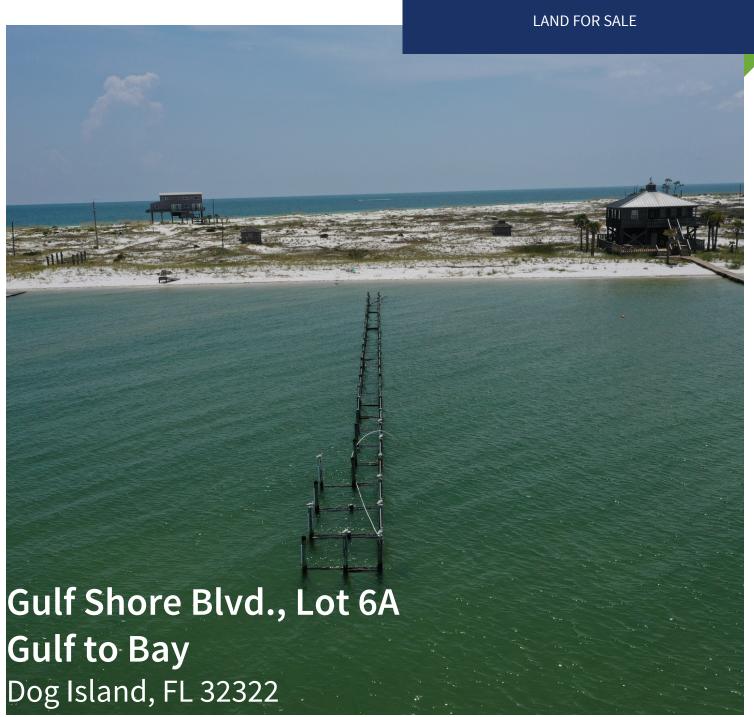

### DOG ISLAND - GULF SHORE BLVD., LOT 6A

DOG ISLAND, FL 32322

#### **PROPERTY OVERVIEW**

Gulf to Bay lot in Ballast cove at Dog Island West End. Lot has pilings for a dock and well house. Chill on the Bay or fish on the Gulf every day! Short ride across the bay from Carrabelle to the perfect island getaway.

### **LOCATION OVERVIEW**

Gulf to Bay lot in Ballast cove at Dog Island West End.

**ADDITIONAL PHOTOS** 