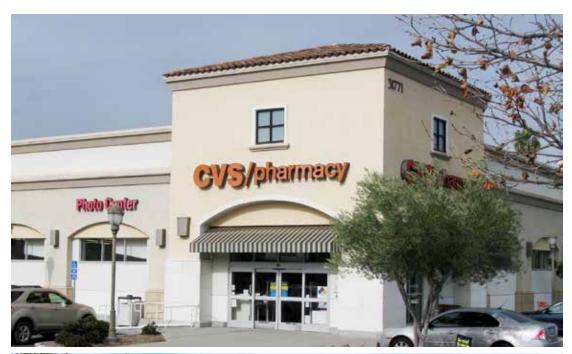

### PROJECT FEATURES

- ► Active 81,062 square foot shopping center on 9.7 acres
- ► Quality construction, upscale design
- ► Anchored by Baron's Market, CVS Drug and EOS Fitness
- ► Social gathering area for neighborhood
- ▶ Major signalized intersection / strong traffic counts and easy access
- ► Last shopping center before affluent and visitor heavy Temecula Wine Country