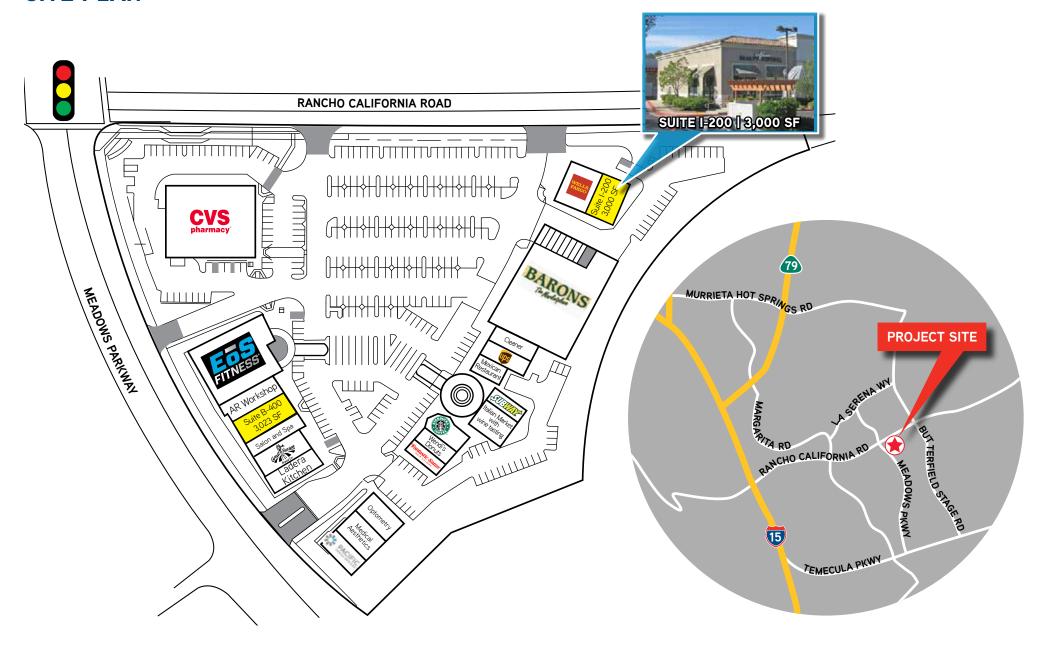

#### Suite I-200 - Office Space

- 3,000 SF Built out real estate office space
- Lease Rate: \$2.25 NNN

## **SITE PLAN**

Senior Vice President License No. 00448913 Dir +1 858 677 5382 peter.orth@colliers.com