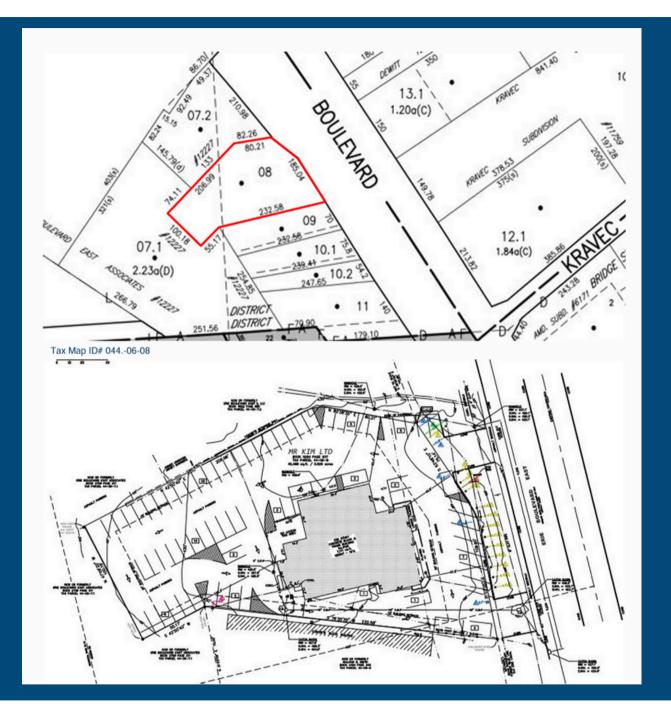

## **Property Details**

Prime retail property at 3180 Erie Blvd East, offering .99 acres and 185 feet of frontage in a high-traffic, high-income area. Ideal for businesses seeking a prominent location with and business-friendly zoning.

Prime location in busy retail corridor

Large frontage with 185' on Erie Blvd.

Sale, Lease, or Build to Suit