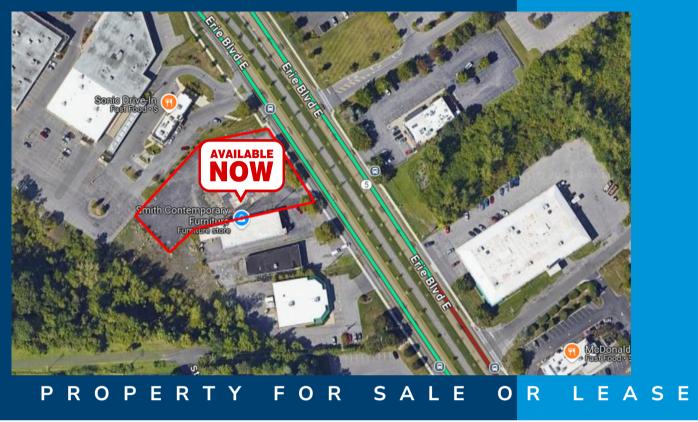

3180 ERIE BLVD. E DEWITT, NY 13214

## **Property Details**

Prime retail property at 3180 Erie Blvd East, offering .99 acres and 185 feet of frontage in a high-traffic, high-income area. Ideal for businesses seeking a prominent location with and business-friendly zoning.

Prime location in busy retail corridor

Large frontage with 185' on Erie Blvd.

Sale, Lease, or Build to Suit