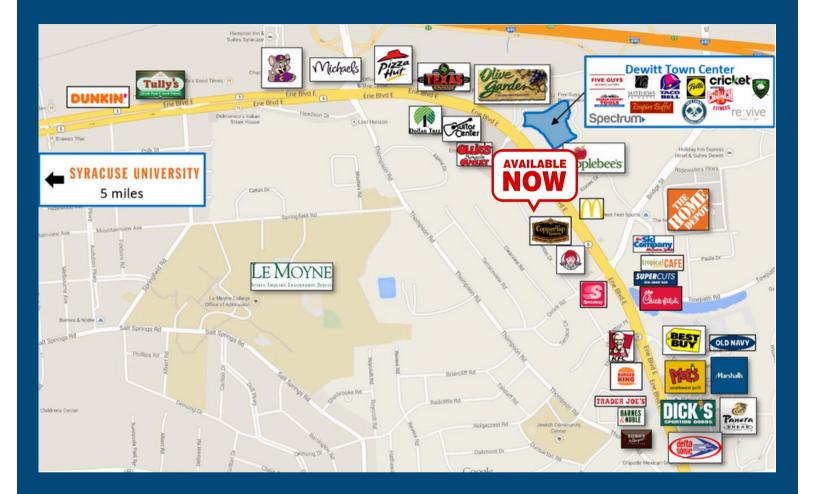

Prime location in busy retail corridor

Large frontage with 185' on Erie Blvd.

Sale, Lease, or Build to Suit

## **CONTACT US**

315.299.6292

theiconcompanies.com

 $\rightarrow$ 

Situated in a high-income demographic area

Zoned for business offering a range of potential uses

 $(\mathbf{M})$ 

High traffic area with 17,287 AADT on Erie Blvd, ensuring excellent visibility