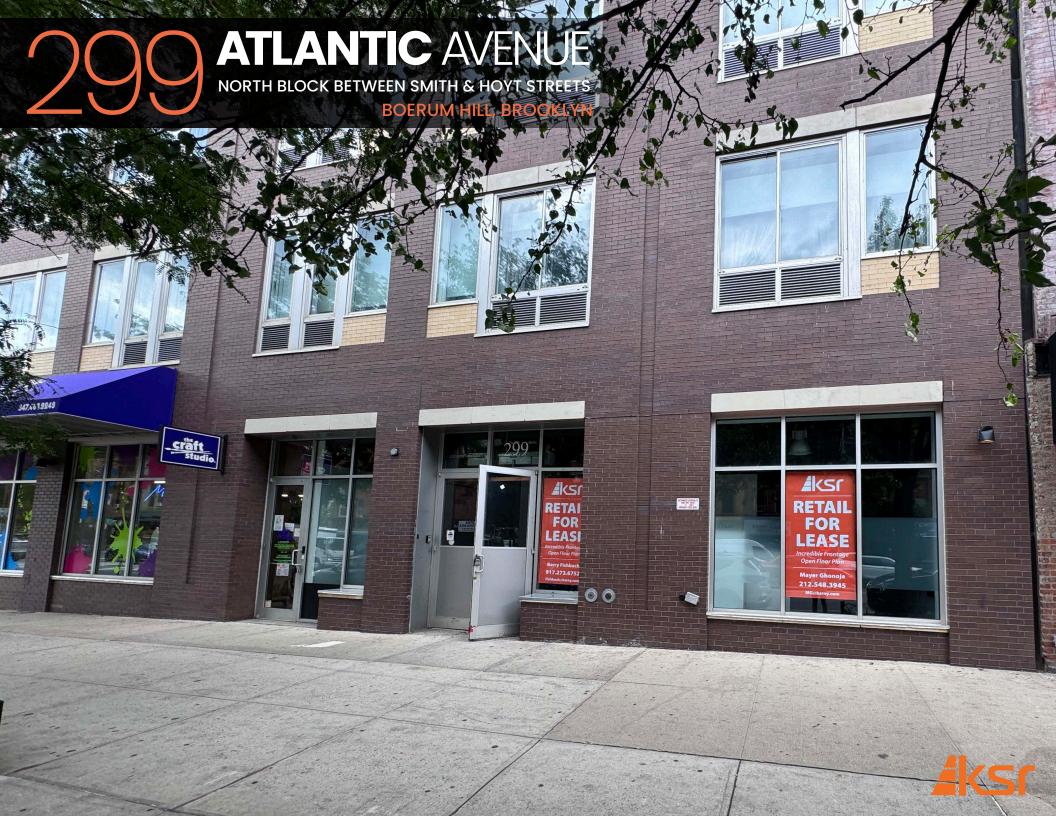

## 200 ATLANTIC AVENUE

NORTH BLOCK BETWEEN SMITH & HOYT STREETS BOERUM HILL, BROOKLYN

## **PROPERTY HIGHLIGHTS:**

- Close proximity to Barclays Center
- Parking garage in building
- Situated at the base of the 93-room NU Hotel
- Space A: Restaurant use permitted Column free
- Space B: Formerly Craft Studio
- Neighboring tenants include: Trader Joe's, Marshalls, Michaels, PetSmart, Five Below, Barnes & Noble, Urban Outfitters, Paper Source, Free People, TD Bank, Santander, Blink Fitness, Planet Fitness, Brooklyn Fare

SPACE A: 3,760 SF Ground Floor SPACE B: 2,500 SF Ground Floor

**FRONTAGE:** A: 35' | B: 40'

CEILING HEIGHT: 14'4"

POSSESSION: A: Immediate | B: Arranged

**ASKING RENT:** Upon Request

TRANSPORTATION: A C G F M N R 2 3 4 5

CONTACT OUR BROKERS FOR MORE INFORMATION

**BARRY FISHBACH** 

Fishbach@ksrny.com 917.273.6752

**MAYER GHONOJA** 

MG@ksrny.com 212.548.3945