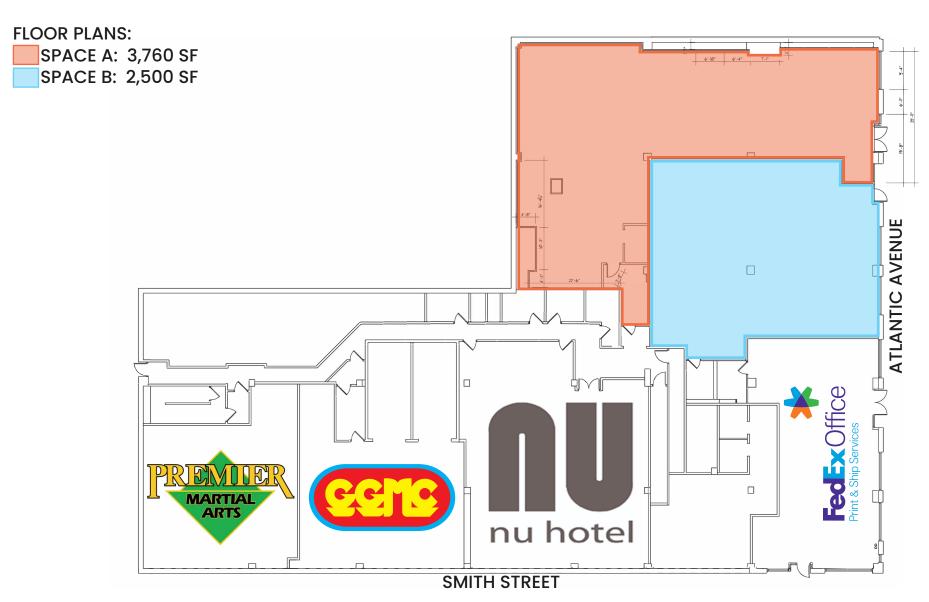

## **PROPERTY HIGHLIGHTS:**

- Close proximity to Barclays Center
- Parking garage in building
- Situated at the base of the 93-room NU Hotel
- Space A: Restaurant use permitted Column free
- Space B: Formerly Craft Studio
- Neighboring tenants include: Trader Joe's, Marshalls, Michaels, PetSmart, Five Below, Barnes & Noble, Urban Outfitters, Paper Source, Free People, TD Bank, Santander, Blink Fitness, Planet Fitness, Brooklyn Fare

SPACE A: 3,760 SF Ground Floor SPACE B: 2,500 SF Ground Floor

**FRONTAGE:** A: 35' | B: 40'

CEILING HEIGHT: 14'4"

POSSESSION: A: Immediate | B: Arranged

**ASKING RENT:** Upon Request

TRANSPORTATION: A C G F M N R 2 3 4 5