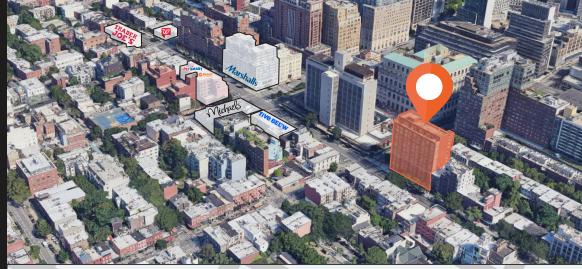

## **PROPERTY HIGHLIGHTS:**

- Close proximity to Barclays Center
- Parking garage in building
- Situated at the base of the 93-room NU Hotel
- Space A: Restaurant use permitted Column free
- Space B: Formerly Craft Studio
- Neighboring tenants include: Trader Joe's, Marshalls, Michaels, PetSmart, Five Below, Barnes & Noble, Urban Outfitters, Paper Source, Free People, TD Bank, Santander, Blink Fitness, Planet Fitness, Brooklyn Fare