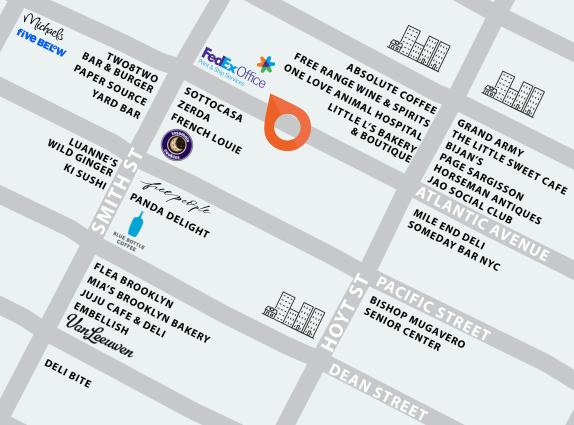

## **PROPERTY HIGHLIGHTS:**

- Close proximity to Barclays Center
- Parking garage in building
- Situated at the base of the 93-room NU Hotel
- Space A: Restaurant use permitted Column free
- Space B: Formerly Craft Studio
- Neighboring tenants include: Trader Joe's, Marshalls, Michaels, PetSmart, Five Below, Barnes & Noble, Urban Outfitters, Paper Source, Free People, TD Bank, Santander, Blink Fitness, Planet Fitness, Brooklyn Fare