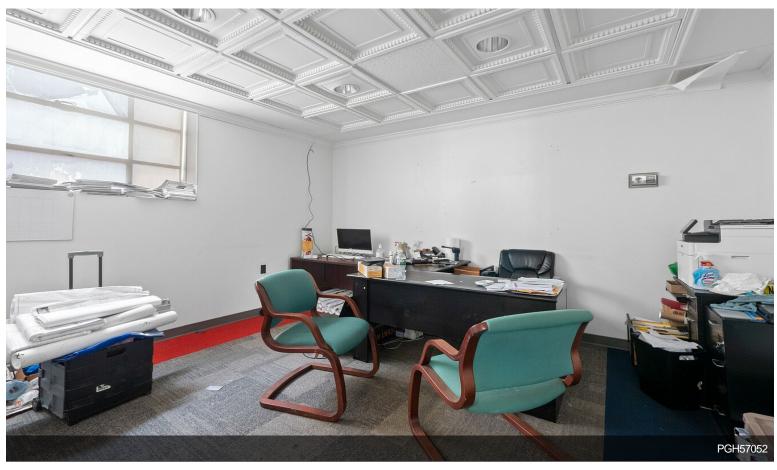

#### 359 Central Ave

**Upon Request** 

Beautiful old bank building featuring a large ground level space and a mezzanine space. Located on a corner of the main retail artery of Jersey City Heights. 5,000 SqFt on the ground level with a 4,000 SqFt mezzanine to be built. Call for ground level and mezzanine level pricing. Spaces are divisible....

Please call for ground level pricing and mezzanine level pricing. There will be a 4,000 Sq Ft mezzanine built for second floor occupancy. Previously occupied by a national bank. The space features massive ceilings, great dimensions and two main access points. The well aged detailed ceilings and facade gives the space a rare attraction. The building sits on a high visibility corner on the main retail artery of Jersey City Heights.

#### 359 Central Ave, Jersey City, NJ 07307

Beautiful old bank building featuring a large ground level space and a mezzanine space. Located on a corner of the main retail artery of Jersey City Heights. 5,000 SqFt on the ground level with a 4,000 SqFt mezzanine to be built. Call for ground level and mezzanine level pricing. Spaces are divisible.