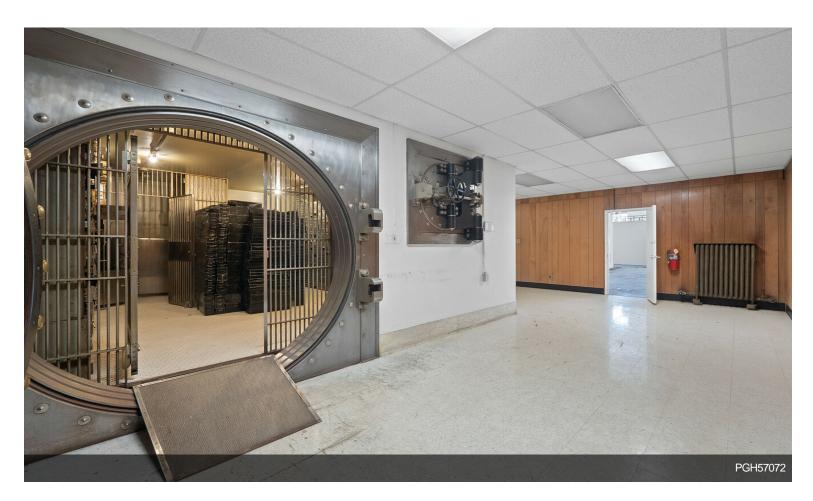

#### 359 Central Ave

**Upon Request** 

Beautiful old bank building featuring a large ground level space and a mezzanine space. Located on a corner of the main retail artery of Jersey City Heights. 5,000 SqFt on the ground level with a 4,000 SqFt mezzanine to be built. Call for ground level and mezzanine level pricing. Spaces are divisible....

Please call for ground level pricing and mezzanine level pricing. There will be a 4,000 Sq Ft mezzanine built for second floor occupancy. Previously occupied by a national bank. The space features massive ceilings, great dimensions and two main access points. The well aged detailed ceilings and facade gives the space a rare attraction. The building sits on a high visibility corner on the main retail artery of Jersey City Heights.

#### 359 Central Ave, Jersey City, NJ 07307

Beautiful old bank building featuring a large ground level space and a mezzanine space. Located on a corner of the main retail artery of Jersey City Heights. 5,000 SqFt on the ground level with a 4,000 SqFt mezzanine to be built. Call for ground level and mezzanine level pricing. Spaces are divisible.