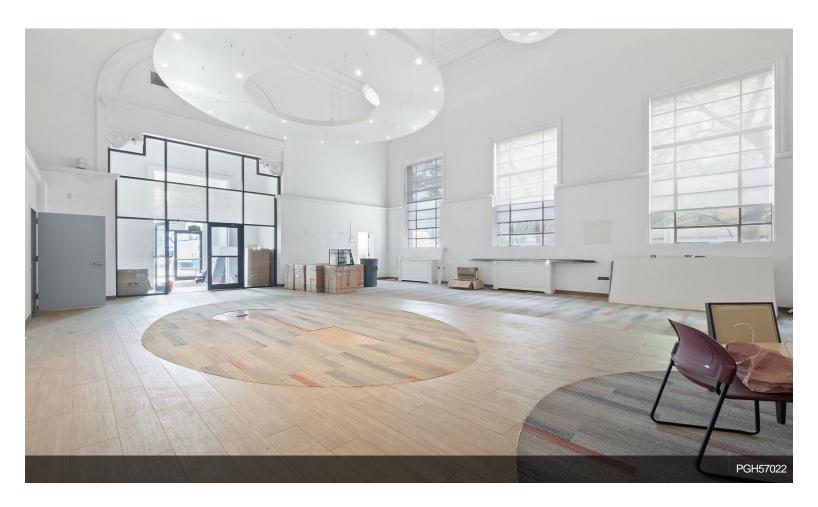

#### 359 Central Ave

**Upon Request** 

Beautiful old bank building featuring a large ground level space and a mezzanine space. Located on a corner of the main retail artery of Jersey City Heights. 5,000 SqFt on the ground level with a 4,000 SqFt mezzanine to be built. Call for ground level and mezzanine level pricing. Spaces are divisible....

Please call for ground level pricing and mezzanine level pricing. There will be a 4,000 Sq Ft mezzanine built for second floor occupancy. Previously occupied by a national bank. The space features massive ceilings, great dimensions and two main access points. The well aged detailed ceilings and facade gives the space a rare attraction. The building sits on a high visibility corner on the main retail artery of Jersey City Heights.

#### 359 Central Ave, Jersey City, NJ 07307

Beautiful old bank building featuring a large ground level space and a mezzanine space. Located on a corner of the main retail artery of Jersey City Heights. 5,000 SqFt on the ground level with a 4,000 SqFt mezzanine to be built. Call for ground level and mezzanine level pricing. Spaces are divisible.