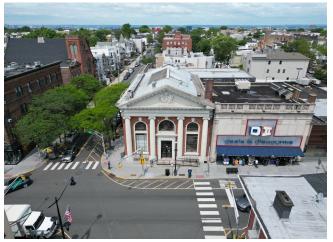

- High visibilty corner
- Main retail strip
- Rare exterior and interior aesthetics

Please call for ground level pricing and mezzanine level pricing. There will be a 4,000 Sq Ft mezzanine built for second floor occupancy. Previously occupied by a national bank. The space features massive ceilings, great dimensions and two main access points. The well aged detailed ceilings and facade gives the space a rare attraction. The building sits on a high visibility corner on the main retail artery of Jersey City Heights.