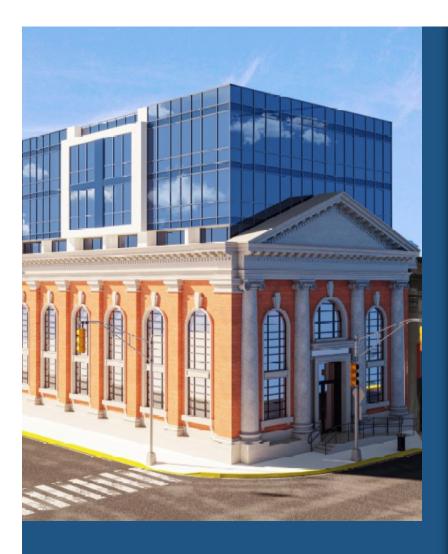

#### 359 Central Ave

**Upon Request** 

Beautiful old bank building featuring a large ground level space and a mezzanine space. Located on a corner of the main retail artery of Jersey City Heights. 5,000 SqFt on the ground level with a 4,000 SqFt mezzanine to be built. Call for ground level and mezzanine level pricing. Spaces are divisible....

Please call for ground level pricing and mezzanine level pricing. There will be a 4,000 Sq Ft mezzanine built for second floor occupancy. Previously occupied by a national bank. The space features massive ceilings, great dimensions and two main access points. The well aged detailed ceilings and facade gives the space a rare attraction. The building sits on a high visibility corner on the main retail artery of Jersey City Heights.