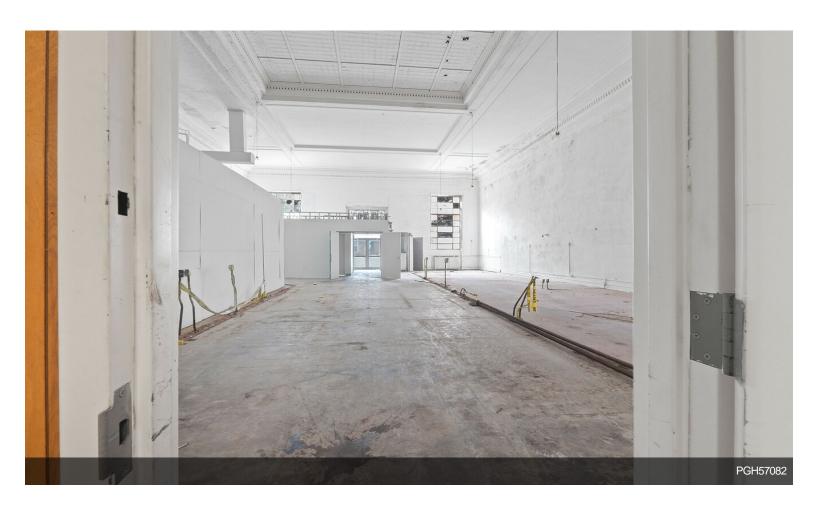

#### 359 Central Ave

**Upon Request** 

Beautiful old bank building featuring a large ground level space and a mezzanine space. Located on a corner of the main retail artery of Jersey City Heights. 5,000 SqFt on the ground level with a 4,000 SqFt mezzanine to be built. Call for ground level and mezzanine level pricing. Spaces are divisible....

Please call for ground level pricing and mezzanine level pricing. There will be a 4,000 Sq Ft mezzanine built for second floor occupancy. Previously occupied by a national bank. The space features massive ceilings, great dimensions and two main access points. The well aged detailed ceilings and facade gives the space a rare attraction. The building sits on a high visibility corner on the main retail artery of Jersey City Heights.

#### 359 Central Ave, Jersey City, NJ 07307

Beautiful old bank building featuring a large ground level space and a mezzanine space. Located on a corner of the main retail artery of Jersey City Heights. 5,000 SqFt on the ground level with a 4,000 SqFt mezzanine to be built. Call for ground level and mezzanine level pricing. Spaces are divisible.