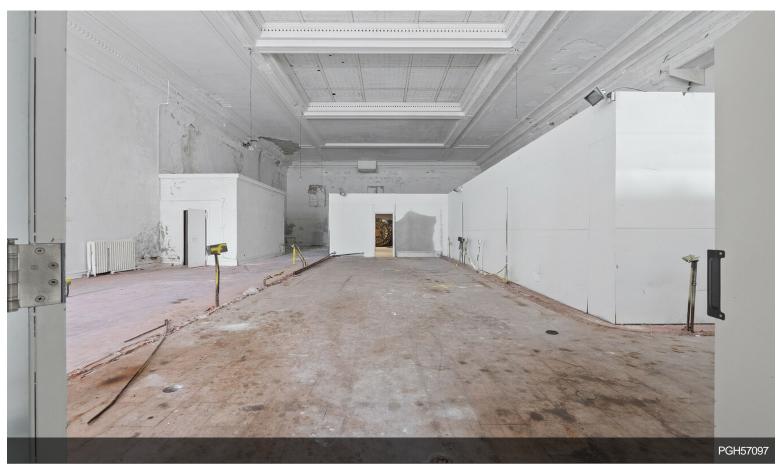

#### 359 Central Ave

**Upon Request** 

Beautiful old bank building featuring a large ground level space and a mezzanine space. Located on a corner of the main retail artery of Jersey City Heights. 5,000 SqFt on the ground level with a 4,000 SqFt mezzanine to be built. Call for ground level and mezzanine level pricing. Spaces are divisible....

Please call for ground level pricing and mezzanine level pricing. There will be a 4,000 Sq Ft mezzanine built for second floor occupancy. Previously occupied by a national bank. The space features massive ceilings, great dimensions and two main access points. The well aged detailed ceilings and facade gives the space a rare attraction. The building sits on a high visibility corner on the main retail artery of Jersey City Heights.

#### 359 Central Ave, Jersey City, NJ 07307

Beautiful old bank building featuring a large ground level space and a mezzanine space. Located on a corner of the main retail artery of Jersey City Heights. 5,000 SqFt on the ground level with a 4,000 SqFt mezzanine to be built. Call for ground level and mezzanine level pricing. Spaces are divisible.