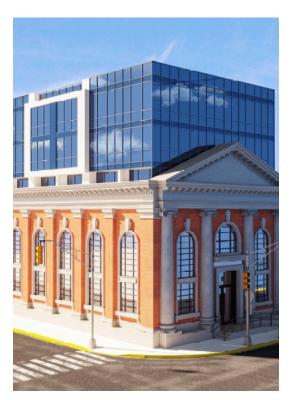

#### 359 Central Ave

**Upon Request** 

Beautiful old bank building featuring a large ground level space and a mezzanine space. Located on a corner of the main retail artery of Jersey City Heights. 5,000 SqFt on the ground level with a 4,000 SqFt mezzanine to be built. Call for ground level and mezzanine level pricing. Spaces are divisible....

Please call for ground level pricing and mezzanine level pricing. There will be a 4,000 Sq Ft mezzanine built for second floor occupancy. Previously occupied by a national bank. The space features massive ceilings, great dimensions and two main access points. The well aged detailed ceilings and facade gives the space a rare attraction. The building sits on a high visibility corner on the main retail artery of Jersey City Heights.