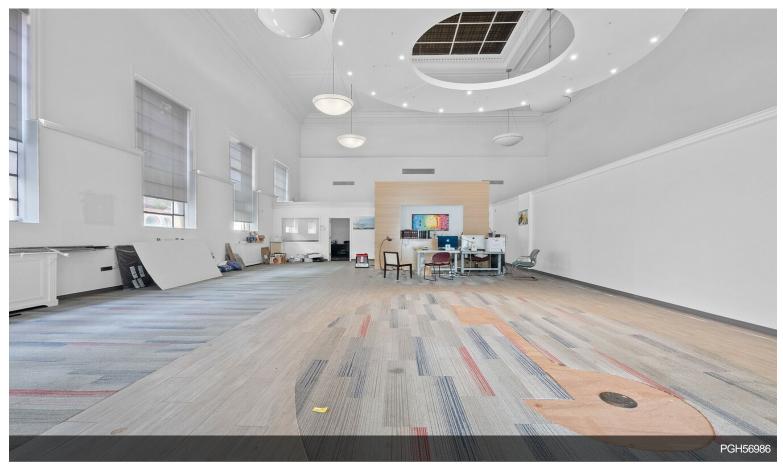

#### 359 Central Ave

**Upon Request** 

Beautiful old bank building featuring a large ground level space and a mezzanine space. Located on a corner of the main retail artery of Jersey City Heights. 5,000 SqFt on the ground level with a 4,000 SqFt mezzanine to be built. Call for ground level and mezzanine level pricing. Spaces are divisible....

Please call for ground level pricing and mezzanine level pricing. There will be a 4,000 Sq Ft mezzanine built for second floor occupancy. Previously occupied by a national bank. The space features massive ceilings, great dimensions and two main access points. The well aged detailed ceilings and facade gives the space a rare attraction. The building sits on a high visibility corner on the main retail artery of Jersey City Heights.

#### 359 Central Ave, Jersey City, NJ 07307

Beautiful old bank building featuring a large ground level space and a mezzanine space. Located on a corner of the main retail artery of Jersey City Heights. 5,000 SqFt on the ground level with a 4,000 SqFt mezzanine to be built. Call for ground level and mezzanine level pricing. Spaces are divisible.