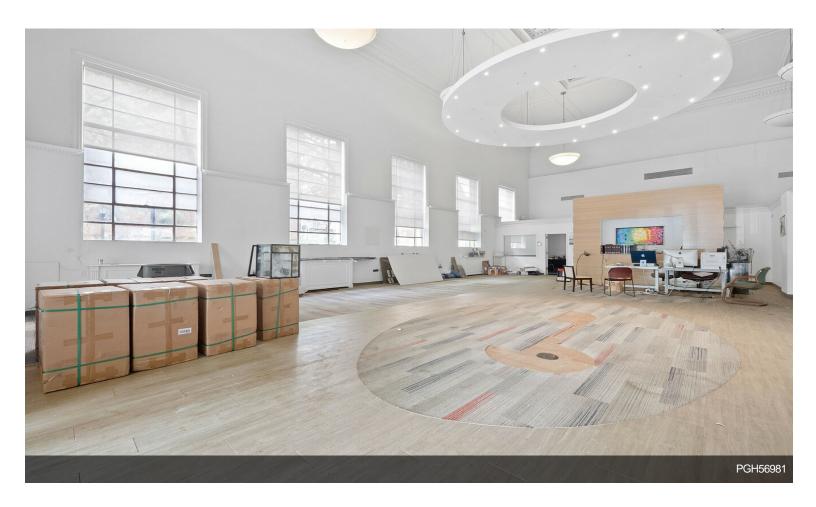

#### 359 Central Ave

**Upon Request** 

Beautiful old bank building featuring a large ground level space and a mezzanine space. Located on a corner of the main retail artery of Jersey City Heights. 5,000 SqFt on the ground level with a 4,000 SqFt mezzanine to be built. Call for ground level and mezzanine level pricing. Spaces are divisible....

Please call for ground level pricing and mezzanine level pricing. There will be a 4,000 Sq Ft mezzanine built for second floor occupancy. Previously occupied by a national bank. The space features massive ceilings, great dimensions and two main access points. The well aged detailed ceilings and facade gives the space a rare attraction. The building sits on a high visibility corner on the main retail artery of Jersey City Heights.

#### 359 Central Ave, Jersey City, NJ 07307

Beautiful old bank building featuring a large ground level space and a mezzanine space. Located on a corner of the main retail artery of Jersey City Heights. 5,000 SqFt on the ground level with a 4,000 SqFt mezzanine to be built. Call for ground level and mezzanine level pricing. Spaces are divisible.