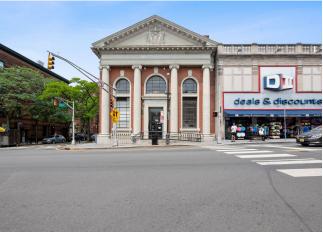

Please call for ground level pricing and mezzanine level pricing. There will be a 4,000 Sq Ft mezzanine built for second floor occupancy. Previously occupied by a national bank. The space features massive ceilings, great dimensions and two main access points. The well aged detailed ceilings and facade gives the space a rare attraction. The building sits on a high visibility corner on the main retail artery of Jersey City Heights.