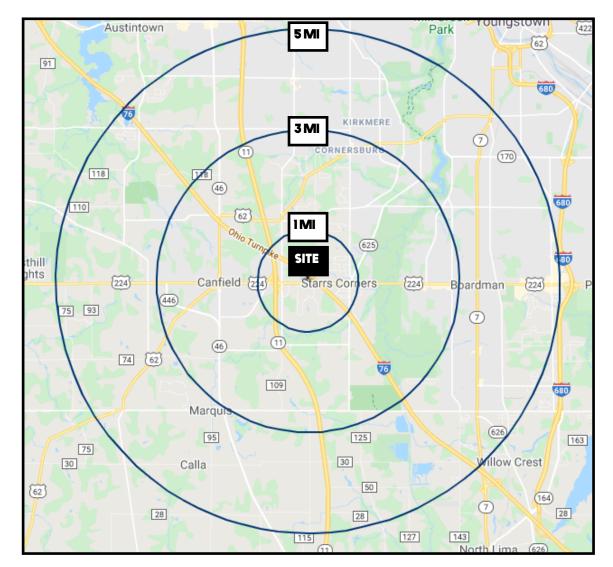

# **SITE INFORMATION**

| DEMOGRAPHICS      | IMI       | 3 MI     | 5 MI     |
|-------------------|-----------|----------|----------|
| POPULATION        | 3,287     | 29,951   | 93,590   |
| HOUSEHOLDS        | 1,611     | 12,844   | 40,199   |
| MEDIAN AGE        | 45        | 46       | 44       |
| AVERAGE HH INCOME | \$104,446 | \$88,737 | \$72,405 |