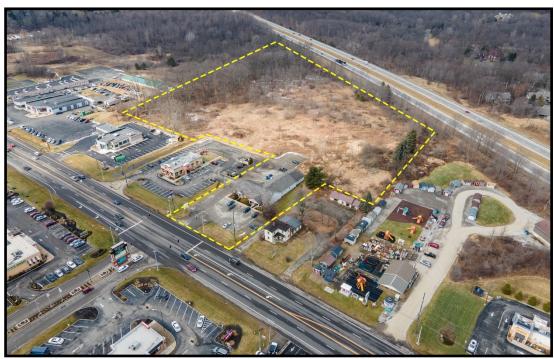

## **FOR SALE**

### **LOCATION**

4242 Boardman Canfield Rd, Canfield, OH 44406

#### **HIGHLIGHTS**

- Prime development opportunity in Canfield, OH
- 12+ acres located less than 1 mile from Route 11 interchange
- Entrance to the site is at a signalized intersection
- Directly across from Westford Center (Kensington Golf, Courtyard by Marriot, Panera, etc.)
- Visibility from I-76

#### **TRAFFIC**

Boardman Canfield Rd = 29,660 VPD