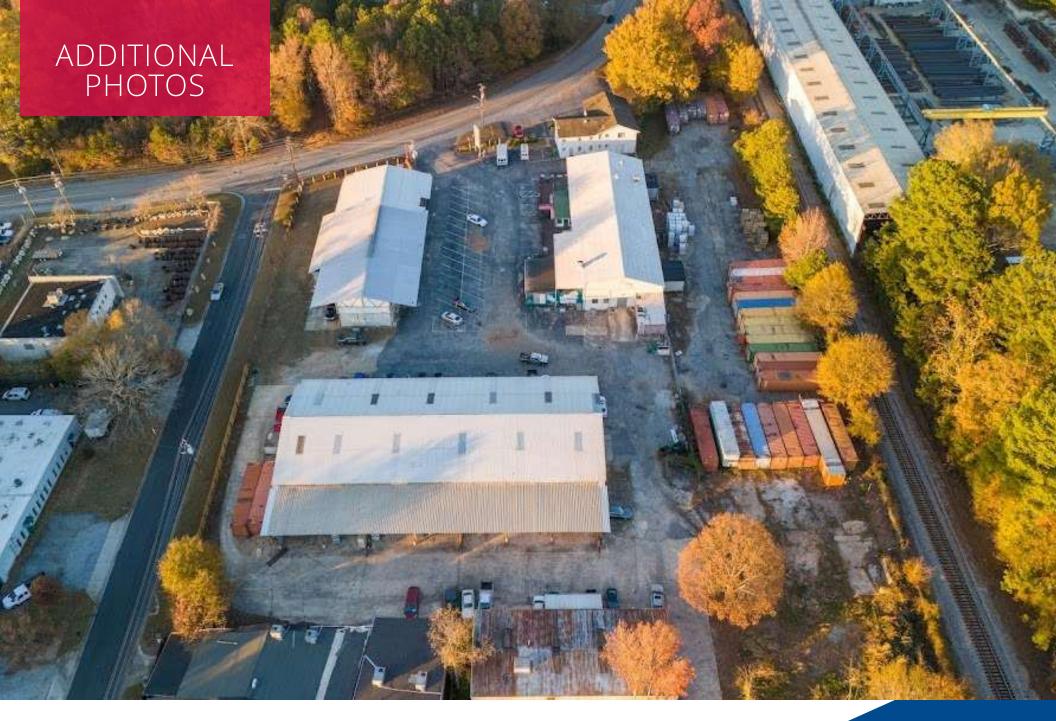

## PROPERTY HIGHLIGHTS

- Industrial Outside Storage Inside the Perimeter
- 11,000 +/- SF to 36,632 +/- SF Available
- 3+/- Acres (Additional 1 Acre for a Total of 4+/- Possible Acres)
- Fenced & Gated Outside Storage
- 1.5 +/- Miles to I-285
- 2.5 +/- Miles to Hwy 78 (Stone Mtn. Hwy)
- 8 +/- Miles to I-85
- 8 +/- Miles to I-20
- Proximity to Decatur, Emory, DeKalb Farmer's Market and I-285