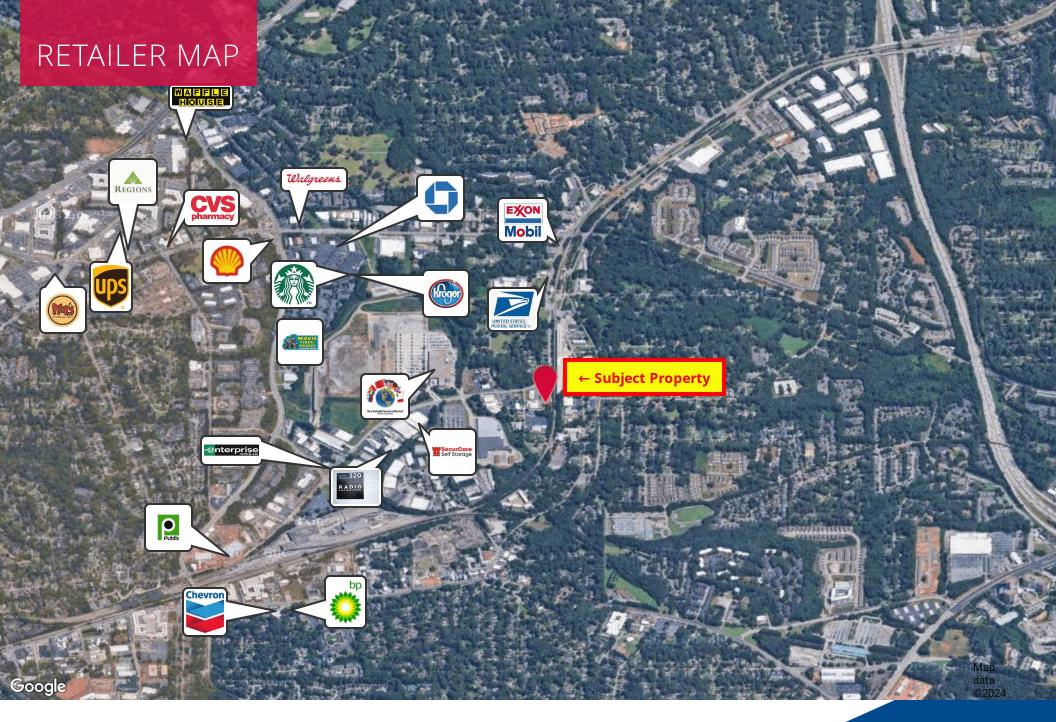

## PROPERTY HIGHLIGHTS

- Industrial Outside Storage Inside the Perimeter
- 11,000 +/- SF to 36,632 +/- SF Available
- 3+/- Acres (Additional 1 Acre for a Total of 4+/- Possible Acres)
- Fenced & Gated Outside Storage
- 1.5 +/- Miles to I-285
- 2.5 +/- Miles to Hwy 78 (Stone Mtn. Hwy)
- 8 +/- Miles to I-85
- 8 +/- Miles to I-20
- Proximity to Decatur, Emory, DeKalb Farmer's Market and I-285