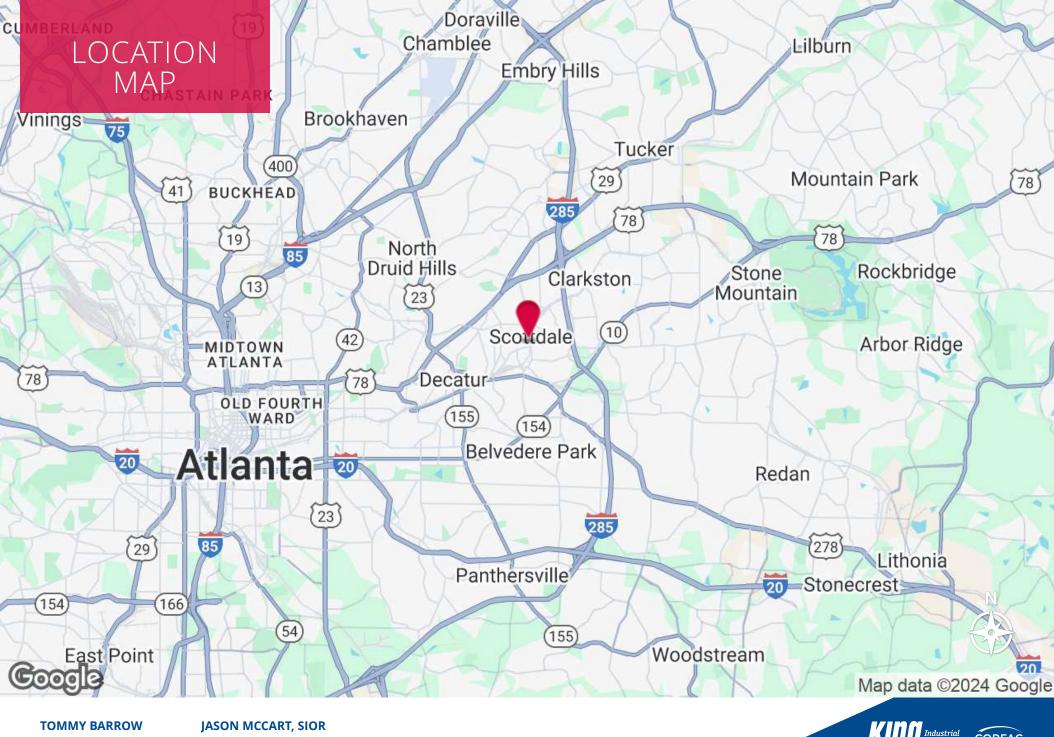

## PROPERTY HIGHLIGHTS

- Industrial Outside Storage Inside the Perimeter
- 11,000 +/- SF to 36,632 +/- SF Available
- 3+/- Acres (Additional 1 Acre for a Total of 4+/- Possible Acres)
- Fenced & Gated Outside Storage
- 1.5 +/- Miles to I-285
- 2.5 +/- Miles to Hwy 78 (Stone Mtn. Hwy)
- 8 +/- Miles to I-85
- 8 +/- Miles to I-20
- Proximity to Decatur, Emory, DeKalb Farmer's Market and I-285