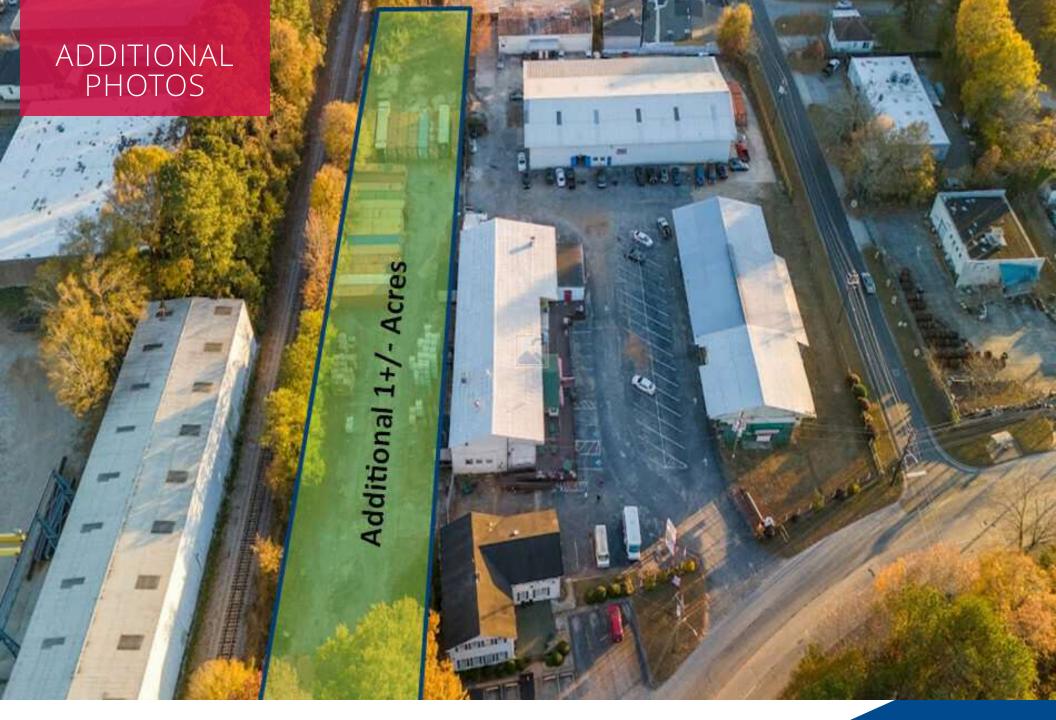

## PROPERTY HIGHLIGHTS

- Industrial Outside Storage Inside the Perimeter
- 11,000 +/- SF to 36,632 +/- SF Available
- 3+/- Acres (Additional 1 Acre for a Total of 4+/- Possible Acres)
- Fenced & Gated Outside Storage
- 1.5 +/- Miles to I-285
- 2.5 +/- Miles to Hwy 78 (Stone Mtn. Hwy)
- 8 +/- Miles to I-85
- 8 +/- Miles to I-20
- Proximity to Decatur, Emory, DeKalb Farmer's Market and I-285