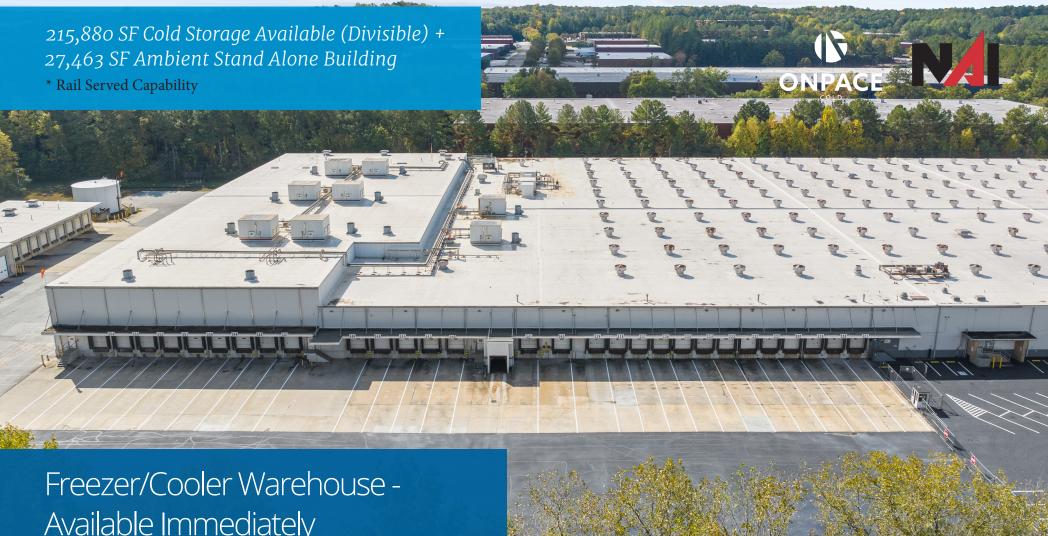

Available Immediately

For Lease | 5400 Fulton Industrial Blvd. | Atlanta, GA

# 215,800 SF Full Building Divisible by:

- ± 75, 000 SF Freezer Or
- ± 140,000 SF Freezer & Cooler

# 5400 Fulton Industrial Boulevard I Atlanta, GA

Cold Storage & Standalone Building Specs

Office SF:

\*All SF's are approximate

| COLD STORAGE SPECIFICATIONS           |                                          |
|---------------------------------------|------------------------------------------|
| Total SF:                             | ±215,880 (Divisible)                     |
| Freezer SF:                           | ±67,652                                  |
| Cooler SF                             | ±71,931                                  |
| Cold Dock:                            | ±26,430                                  |
| Office SF:                            | ±5,681                                   |
| Dry/Maint SF:                         | ±44,186                                  |
| Ceiling Heights:                      | ±20' to ±28'                             |
| Pallet Positions:                     | 9,847 currently; ability for ± 12,000    |
| Dock Doors:                           | 31 DH; 1 DI                              |
| Lighting:                             | LED & T5                                 |
| Auto Parking:                         | ±105 (highly expandable)                 |
| Trailer Parking:                      | 25 (expandable)                          |
| Electrical Service:                   | 6500 Amps, 277/480 V, 3-phase,<br>4-wire |
| Refrigeration System:                 | Ammonia                                  |
| TRUCK MAINT / DRY BLDG SPECIFICATIONS |                                          |
| Total SF:                             | 27,463                                   |
| Dock High Warehouse SF:               | ±8,961                                   |
| Dock High Loading:                    | 10 doors with levelers                   |
| Grade Level Warehouse SF:             | ±17,220                                  |
| Grade Level Loading:                  | 20 grade level doors (cross-dock)        |
|                                       |                                          |