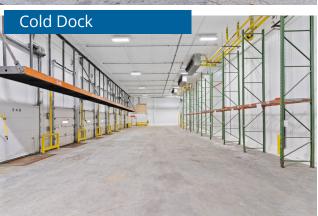

F:                             | 27,463                                   |
| Dock High Warehouse SF:               | ±8,961                                   |
| Dock High Loading:                    | 10 doors with levelers                   |
| Grade Level Warehouse SF:             | ±17,220                                  |
| Grade Level Loading:                  | 20 grade level doors (cross-dock)        |
|                                       |                                          |

±1,282

# 5400 Fulton Industrial Boulevard I Atlanta, GA Cold Storage & Standalone Building Floorplans

Maint/Misc SF

44,186

## Potential Demising Scenarios: 215,880 SF Cold Storage



## 27,463 SF Ambient Bldg



# 5400 Fulton Industrial Boulevard I Atlanta, GA *Building Photos*



















## 5400 Fulton Industrial Boulevard I Atlanta, GA

The facility is located in Atlanta's most mature industrial submarket with over 120 million SF of industrial space. 5400 Fulton Industrial offers connectivity into Atlanta via I-20 (3.5 mi) and I-285 (5.2 mi) and Hartsfield Jackson Airport is 14.2 miles away.

## Recent Facility & Site Upgrades

- Refrigeration system overhaul 2022
- Roof Repairs/Replacement 2022
- New Lighting 2022
- Parking Lot Seal and Re-Stripe 2023
- Painting 2022





## **Contact Us:**

Turner Wisehart
OnPace Cold
+1 770 654 4334
turner.wisehart@onpacepartners.com

Chris Cummings
OnPace Cold
+1 678 612 9958
chris.cummings@onpacepartners.com

Cater Cosgrove
OnPace Cold
+1 404 317 0930
cater.cosgrove@onpacepartners.com

Nathan Anderson NAI Brannen Goddard +1 404 7