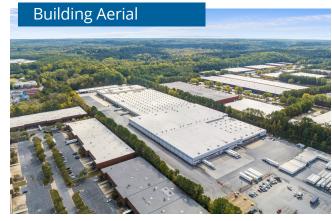

# 5400 Fulton Industrial Boulevard I Atlanta, GA *Building Photos*

## 5400 Fulton Industrial Boulevard I Atlanta, GA

The facility is located in Atlanta's most mature industrial submarket with over 120 million SF of industrial space. 5400 Fulton Industrial offers connectivity into Atlanta via I-20 (3.5 mi) and I-285 (5.2 mi) and Hartsfield Jackson Airport is 14.2 miles away.