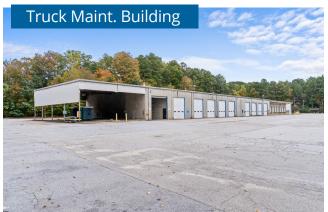

# 5400 Fulton Industrial Boulevard I Atlanta, GA *Building Photos*

# 5400 Fulton Industrial Boulevard I Atlanta, GA

Cold Storage & Standalone Building Specs

Office SF:

\*All SF's are approximate

| COLD STORAGE SPECIFICATIONS           |                                          |
|---------------------------------------|------------------------------------------|
| Total SF:                             | ±215,880 (Divisible)                     |
| Freezer SF:                           | ±67,652                                  |
| Cooler SF                             | ±71,931                                  |
| Cold Dock:                            | ±26,430                                  |
| Office SF:                            | ±5,681                                   |
| Dry/Maint SF:                         | ±44,186                                  |
| Ceiling Heights:                      | ±20' to ±28'                             |
| Pallet Positions:                     | 9,847 currently; ability for ± 12,000    |
| Dock Doors:                           | 31 DH; 1 DI                              |
| Lighting:                             | LED & T5                                 |
| Auto Parking:                         | ±105 (highly expandable)                 |
| Trailer Parking:                      | 25 (expandable)                          |
| Electrical Service:                   | 6500 Amps, 277/480 V, 3-phase,<br>4-wire |
| Refrigeration System:                 | Ammonia                                  |
| TRUCK MAINT / DRY BLDG SPECIFICATIONS |                                          |
| Total SF:                             | 27,463                                   |
| Dock High Warehouse SF:               | ±8,961                                   |
| Dock High Loading:                    | 10 doors with levelers                   |
| Grade Level Warehouse SF:             | ±17,220                                  |
| Grade Level Loading:                  | 20 grade level doors (cross-dock)        |
|                                       |                                          |