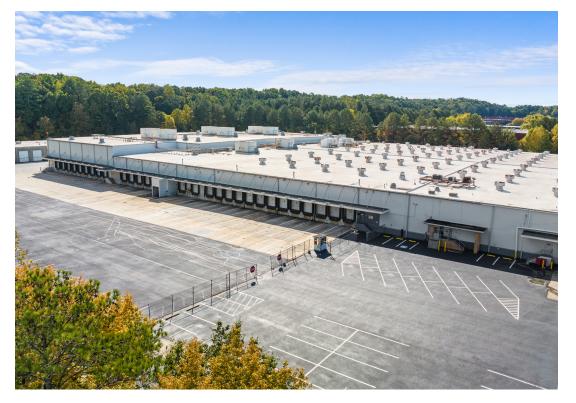

# 5400 Fulton Industrial Boulevard I Atlanta, GA *Building Photos*

## 5400 Fulton Industrial Boulevard I Atlanta, GA

The facility is located in Atlanta's most mature industrial submarket with over 120 million SF of industrial space. 5400 Fulton Industrial offers connectivity into Atlanta via I-20 (3.5 mi) and I-285 (5.2 mi) and Hartsfield Jackson Airport is 14.2 miles away.