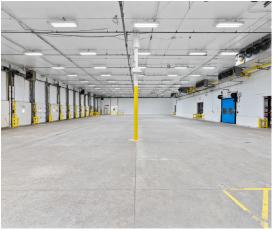

Available Immediately

For Lease | 5400 Fulton Industrial Blvd. | Atlanta, GA

# 215,800 SF Full Building Divisible by:

- ± 75, 000 SF Freezer Or
- ± 140,000 SF Freezer & Cooler

## **Contact Us:**

#### **Turner Wisehart**

OnPace Cold +1 770 654 4334 turner.wisehart@onpacepartners.com

### **Cater Cosgrove**

OnPace Cold +1 404 317 0930 cater.cosgrove@onpacepartners.com

### **Chris Cummings**

OnPace Cold +1 678 612 9958 chris.cummings@onpacepartners.com

#### Nathan Anderson

NAI Brannen Goddard +1 404 713 8532 nanderson@naibg.com

# 5400 Fulton Industrial Boulevard I Atlanta, GA

Cold Storage & Standalone Building Specs







Office SF:

\*All SF's are approximate

| COLD STORAGE SPECIFICATIONS           |                                          |
|---------------------------------------|------------------------------------------|
| Total SF:                             | ±215,880 (Divisible)                     |
| Freezer SF:                           | ±67,652                                  |
| Cooler SF                             | ±71,931                                  |
| Cold Dock:                            | ±26,430                                  |
| Office SF:                            | ±5,681                                   |
| Dry/Maint SF:                         | ±44,186                                  |
| Ceiling Heights:                      | ±20' to ±28'