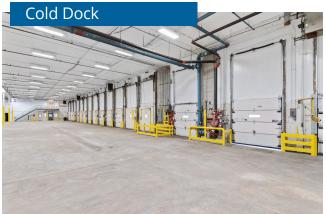

|
| Total SF:                             | 27,463                                   |
| Dock High Warehouse SF:               | ±8,961                                   |
| Dock High Loading:                    | 10 doors with levelers                   |
| Grade Level Warehouse SF:             | ±17,220                                  |
| Grade Level Loading:                  | 20 grade level doors (cross-dock)        |
|                                       |                                          |

±1,282

# 5400 Fulton Industrial Boulevard I Atlanta, GA Cold Storage & Standalone Building Floorplans

Maint/Misc SF

44,186

## Potential Demising Scenarios: 215,880 SF Cold Storage



## 27,463 SF Ambient Bldg



# 5400 Fulton Industrial Boulevard I Atlanta, GA *Building Photos*



















## 5400 Fulton Industrial Boulevard I Atlanta, GA

The facility is located in Atlanta's most mature industrial submarket with over 120 million SF of industrial space. 5400 Fulton Industrial offers connectivity into Atlanta via I-20 (3.5 mi) and I-285 (5.2 mi) and Hartsfield Jackson Airport is 14.2 miles away.

## Recent Facility & Site Upgrades

- Refrigeration system overhaul 2022
- Roof Repairs/Replacement 2022
- New Lighting 2022
- Parking Lot Seal and Re-Stripe 2023
- Painting 2022





## **Contact Us:**

Turner Wisehart
OnPace Cold
+1 770 654 4334
turner.wisehart@onpacepartners.com

Chris Cummings
OnPace Cold
+1 678 612 9958
chris.cummings@onpacepartners.com

Cater Cosgrove
OnPace Cold
+1 404 317 0930
cater.cosgrove@onpacepartners.com

Nathan Anderson NAI Brannen Godd