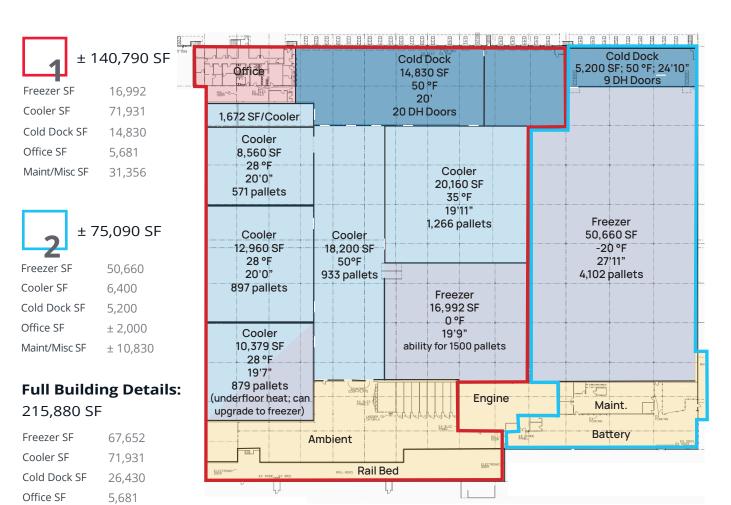

## Potential Demising Scenarios: 215,880 SF Cold Storage

# 5400 Fulton Industrial Boulevard I Atlanta, GA

Cold Storage & Standalone Building Specs

Office SF:

\*All SF's are approximate

| COLD STORAGE SPECIFICATIONS           |                                          |
|---------------------------------------|------------------------------------------|
| Total SF:                             | ±215,880 (Divisible)                     |
| Freezer SF:                           | ±67,652                                  |
| Cooler SF                             | ±71,931                                  |
| Cold Dock:                            | ±26,430                                  |
| Office SF:                            | ±5,681                                   |
| Dry/Maint SF:                         | ±44,186                                  |
| Ceiling Heights:                      | ±20' to ±28'                             |
| Pallet Positions:                     | 9,847 currently; ability for ± 12,000    |
| Dock Doors:                           | 31 DH; 1 DI                              |
| Lighting:                             | LED & T5                                 |
| Auto Parking:                         | ±105 (highly expandable)                 |
| Trailer Parking:                      | 25 (expandable)                          |
| Electrical Service:                   | 6500 Amps, 277/480 V, 3-phase,<br>4-wire |
| Refrigeration System:                 | Ammonia                                  |
| TRUCK MAINT / DRY BLDG SPECIFICATIONS |                                          |
| Total SF:                             | 27,463                                   |
| Dock High Warehouse SF:               | ±8,961                                   |
| Dock High Loading:                    | 10 doors with levelers                   |
| Grade Level Warehouse SF:             | ±17,220                                  |
| Grade Level Loading:                  | 20 grade level doors (cross-dock)        |
|                                       |                                          |