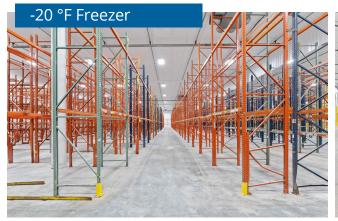

|
| Total SF:                             | 27,463                                   |
| Dock High Warehouse SF:               | ±8,961                                   |
| Dock High Loading:                    | 10 doors with levelers                   |
| Grade Level Warehouse SF:             | ±17,220                                  |
| Grade Level Loading:                  | 20 grade level doors (cross-dock)        |
|                                       |                                          |

±1,282

# 5400 Fulton Industrial Boulevard I Atlanta, GA Cold Storage & Standalone Building Floorplans

Maint/Misc SF

44,186

## Potential Demising Scenarios: 215,880 SF Cold Storage



## 27,463 SF Ambient Bldg



# 5400 Fulton Industrial Boulevard I Atlanta, GA *Building Photos*



















## 5400 Fulton Industrial Boulevard I Atlanta, GA

The facility is located in Atlanta's most mature industrial submarket with over 120 million SF of industrial space. 5400 Fulton Industrial offers connectivity into Atlanta via I-20 (3.5 mi) and I-285 (5.2 mi) and Hartsfield Jackson Airport is 14.2 miles away.

## Recent Facility & Site Upgrades

- Refrigeration system overhaul 2022
- Roof Repairs/Replacement 2022
- New Lighting 2022
- Parking Lot Seal and Re-Stripe 2023
- Painting 2022





## **Contact Us:**

Turner Wisehart
OnPace Cold
+1 770 654 4334
turner.wisehart@onpacepartners.com

Chris Cummings
OnPace Cold
+1 678 612 9958
chris.cummings@onpacepartners.com

Cater Cosgrove
OnPace Cold
+1 404 317 0930
cater.cosgrove@onpacepartners.com

Nathan Anderson NAI Brannen Go