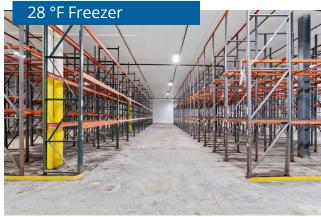

# 5400 Fulton Industrial Boulevard I Atlanta, GA *Building Photos*

# 5400 Fulton Industrial Boulevard I Atlanta, GA

Cold Storage & Standalone Building Specs

Office SF:

\*All SF's are approximate

| COLD STORAGE SPECIFICATIONS           |                                          |
|---------------------------------------|------------------------------------------|
| Total SF:                             | ±215,880 (Divisible)                     |
| Freezer SF:                           | ±67,652                                  |
| Cooler SF                             | ±71,931                                  |
| Cold Dock:                            | ±26,430                                  |
| Office SF:                            | ±5,681                                   |
| Dry/Maint SF:                         | ±44,186                                  |
| Ceiling Heights:                      | ±20' to ±28'                             |
| Pallet Positions:                     | 9,847 currently; ability for ± 12,000    |
| Dock Doors:                           | 31 DH; 1 DI                              |
| Lighting:                             | LED & T5                                 |
| Auto Parking:                         | ±105 (highly expandable)                 |
| Trailer Parking:                      | 25 (expandable)                          |
| Electrical Service:                   | 6500 Amps, 277/480 V, 3-phase,<br>4-wire |
| Refrigeration System:                 | Ammonia                                  |
| TRUCK MAINT / DRY BLDG SPECIFICATIONS |                                          |
| Total SF:                             | 27,463                                   |
| Dock High Warehouse SF:               | ±8,961                                   |
| Dock High Loading:                    | 10 doors with levelers                   |
| Grade Level Warehouse SF:             | ±17,220                                  |
| Grade Level Loading:                  | 20 grade level doors (cross-dock)        |
|                                       |                                          |