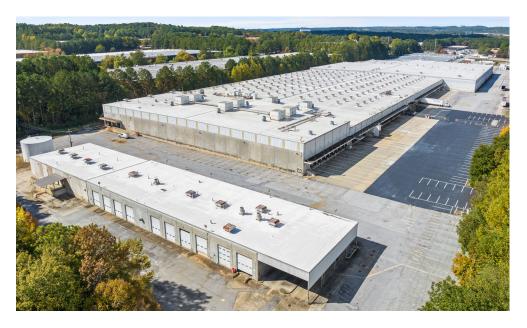

# 5400 Fulton Industrial Boulevard I Atlanta, GA *Building Photos*

## 5400 Fulton Industrial Boulevard I Atlanta, GA

The facility is located in Atlanta's most mature industrial submarket with over 120 million SF of industrial space. 5400 Fulton Industrial offers connectivity into Atlanta via I-20 (3.5 mi) and I-285 (5.2 mi) and Hartsfield Jackson Airport is 14.2 miles away.