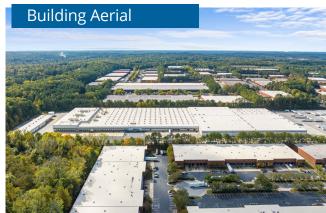

# 5400 Fulton Industrial Boulevard I Atlanta, GA *Building Photos*

## 5400 Fulton Industrial Boulevard I Atlanta, GA

The facility is located in Atlanta's most mature industrial submarket with over 120 million SF of industrial space. 5400 Fulton Industrial offers connectivity into Atlanta via I-20 (3.5 mi) and I-285 (5.2 mi) and Hartsfield Jackson Airport is 14.2 miles away.