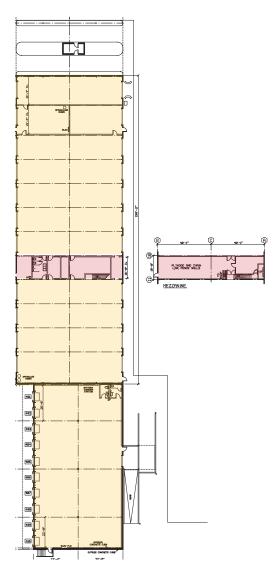

# 5400 Fulton Industrial Boulevard I Atlanta, GA Cold Storage & Standalone Building Floorplans

Maint/Misc SF

44,186

## 27,463 SF Ambient Bldg