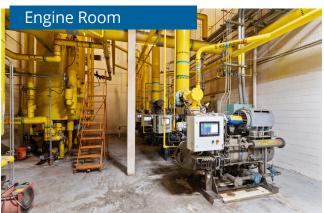

# 5400 Fulton Industrial Boulevard I Atlanta, GA *Building Photos*

## Recent Facility & Site Upgrades

- Refrigeration system overhaul 2022
- Roof Repairs/Replacement 2022
- New Lighting 2022
- Parking Lot Seal and Re-Stripe 2023
- Painting 2022