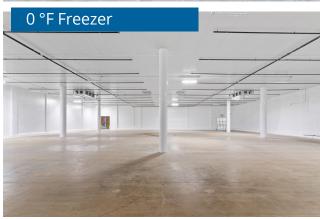

# 5400 Fulton Industrial Boulevard I Atlanta, GA *Building Photos*

# 5400 Fulton Industrial Boulevard I Atlanta, GA

Cold Storage & Standalone Building Specs

Office SF:

\*All SF's are approximate

| COLD STORAGE SPECIFICATIONS           |                                          |
|---------------------------------------|------------------------------------------|
| Total SF:                             | ±215,880 (Divisible)                     |
| Freezer SF:                           | ±67,652                                  |
| Cooler SF                             | ±71,931                                  |
| Cold Dock:                            | ±26,430                                  |
| Office SF:                            | ±5,681                                   |
| Dry/Maint SF:                         | ±44,186                                  |
| Ceiling Heights:                      | ±20' to ±28'                             |
| Pallet Positions:                     | 9,847 currently; ability for ± 12,000    |
| Dock Doors:                           | 31 DH; 1 DI                              |
| Lighting:                             | LED & T5                                 |
| Auto Parking:                         | ±105 (highly expandable)                 |
| Trailer Parking:                      | 25 (expandable)                          |
| Electrical Service:                   | 6500 Amps, 277/480 V, 3-phase,<br>4-wire |
| Refrigeration System:                 | Ammonia                                  |
| TRUCK MAINT / DRY BLDG SPECIFICATIONS |                                          |
| Total SF:                             | 27,463                                   |
| Dock High Warehouse SF:               | ±8,961                                   |
| Dock High Loading:                    | 10 doors with levelers                   |
| Grade Level Warehouse SF:             | ±17,220                                  |
| Grade Level Loading:                  | 20 grade level doors (cross-dock)        |
|                                       |                                          |