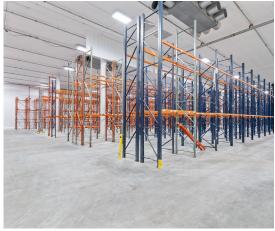

Available Immediately

For Lease | 5400 Fulton Industrial Blvd. | Atlanta, GA

# 215,800 SF Full Building Divisible by:

- ± 75, 000 SF Freezer Or
- ± 140,000 SF Freezer & Cooler

## **Contact Us:**

#### **Turner Wisehart**

OnPace Cold +1 770 654 4334 turner.wisehart@onpacepartners.com

### **Cater Cosgrove**

OnPace Cold +1 404 317 0930 cater.cosgrove@onpacepartners.com

### **Chris Cummings**

OnPace Cold +1 678 612 9958 chris.cummings@onpacepartners.com

#### Nathan Anderson

NAI Brannen Goddard +1 404 713 8532 nanderson@naibg.com

# 5400 Fulton Industrial Boulevard I Atlanta, GA

Cold Storage & Standalone Building Specs







Office SF:

\*All SF's are approximate

| COLD STORAGE SPECIFICATIONS           |                                          |
|---------------------------------------|------------------------------------------|
| Total SF:                             | ±215,880 (Divisible)                     |
| Freezer SF:                           | ±67,652                                  |
| Cooler SF                             | ±71,931                                  |
| Cold Dock:                            | ±26,430                                  |
| Office SF:                            | ±5,681                                   |
| Dry/Maint SF:                         | ±44,186                                  |
| Ceiling Heights:                      | ±20' to ±28'