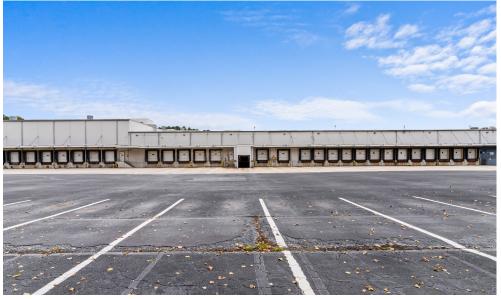

|

±1,282

# 5400 Fulton Industrial Boulevard I Atlanta, GA Cold Storage & Standalone Building Floorplans

Maint/Misc SF

44,186

## Potential Demising Scenarios: 215,880 SF Cold Storage



## 27,463 SF Ambient Bldg



# 5400 Fulton Industrial Boulevard I Atlanta, GA *Building Photos*



















## 5400 Fulton Industrial Boulevard I Atlanta, GA

The facility is located in Atlanta's most mature industrial submarket with over 120 million SF of industrial space. 5400 Fulton Industrial offers connectivity into Atlanta via I-20 (3.5 mi) and I-285 (5.2 mi) and Hartsfield Jackson Airport is 14.2 miles away.

## Recent Facility & Site Upgrades

- Refrigeration system overhaul 2022
- Roof Repairs/Replacement 2022
- New Lighting 2022
- Parking Lot Seal and Re-Stripe 2023
- Painting 2022





## **Contact Us:**

Turner Wisehart
OnPace Cold
+1 770 654 4334
turner.wisehart@onpacepartners.com

Chris Cummings
OnPace Cold
+1 678 612 9958
chris.cummings@onpacepartners.com

Cater Cosgrove
OnPace Cold
+1 404 317 0930
cater.cosgrove@onpacepartners.com

Nathan Anderson NAI Brannen Goddard +1 404 713 8532 nanderson@naibg.com