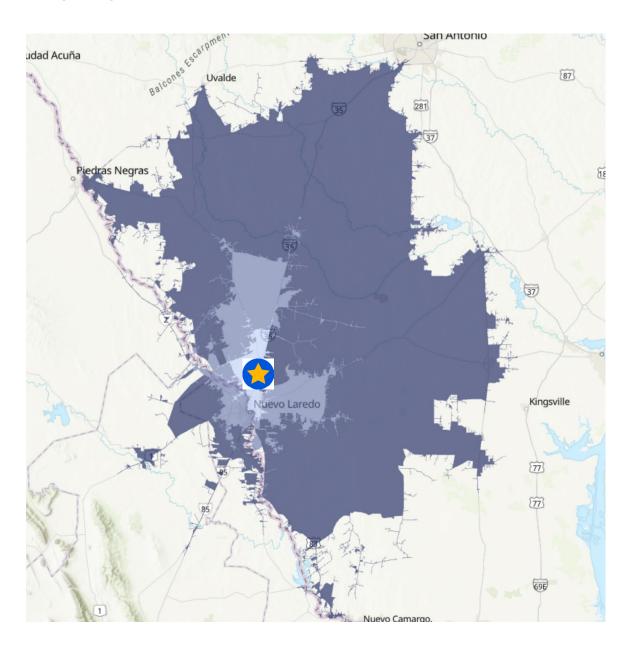

### **Immediate Access**

30-, 60-, 120-minute truck drive times

#### Key

60 Minute Contour

#### Key

Subject Site: 1201 Carriers Drive, Laredo