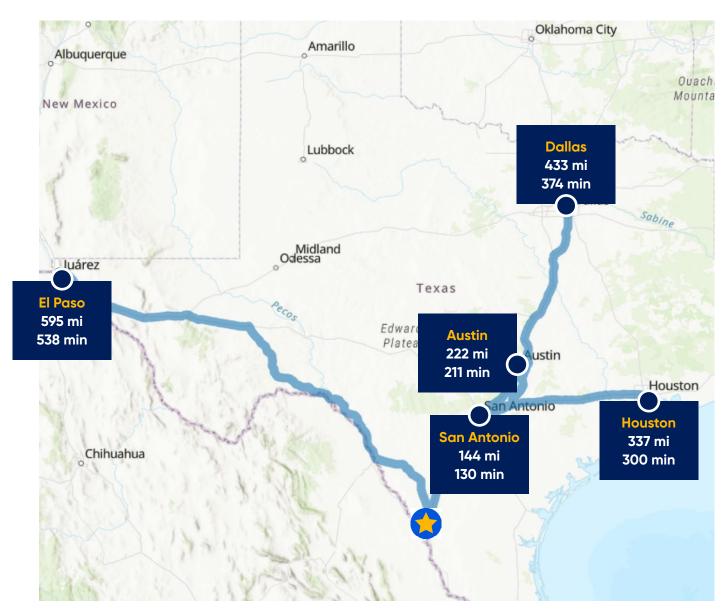

### **Immediate Access**

30-, 60-, 120-minute truck drive times

# **Regional Access**

Logical truck access route to major cities