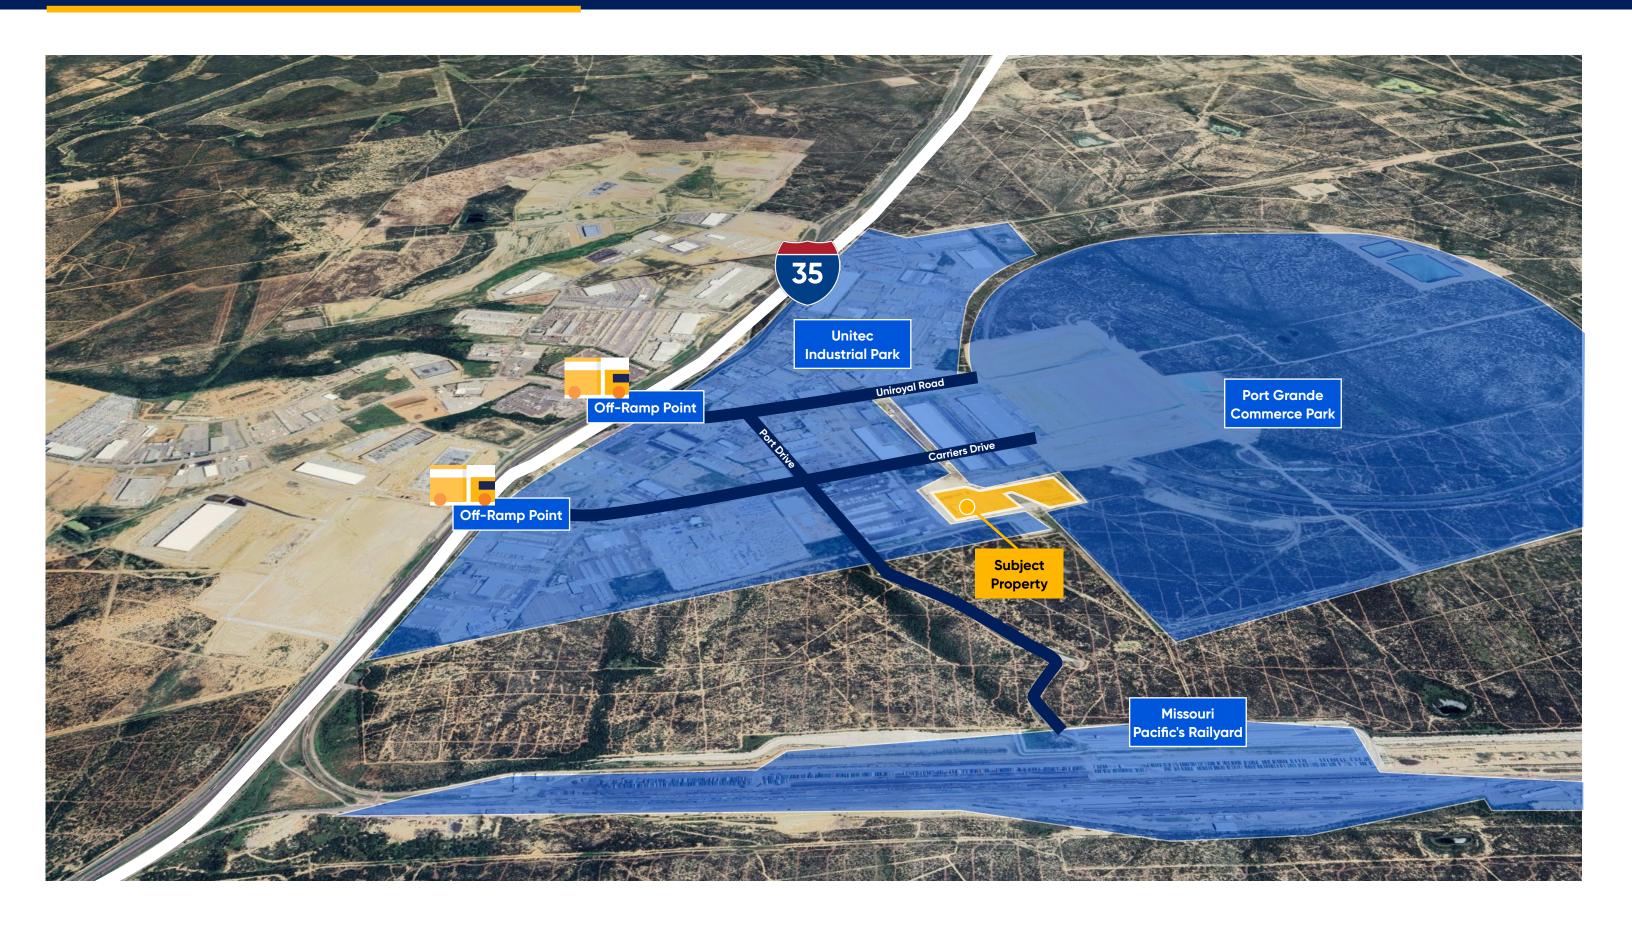

#### **Industrial Overview**

Strategically located in Laredo,
between Unitec Industrial and Port
Grande, the Subject Property offers
a rare opportunity. Available for
immediate occupancy, it sits within a
primary inland port of entry between
the United States and Mexico currently
offering less than one percent vacancy
for similar product.

#### **Site Features**

- Extremely rare large-footprint yard
- Secured storage (24/7 security available)
- Fully fenced
- Exclusive access
- Site lighting in place
- Adjacent to UP Intermodal facility

Will Condrey
713.491.6321 mobile
wcondrey@cresa.com