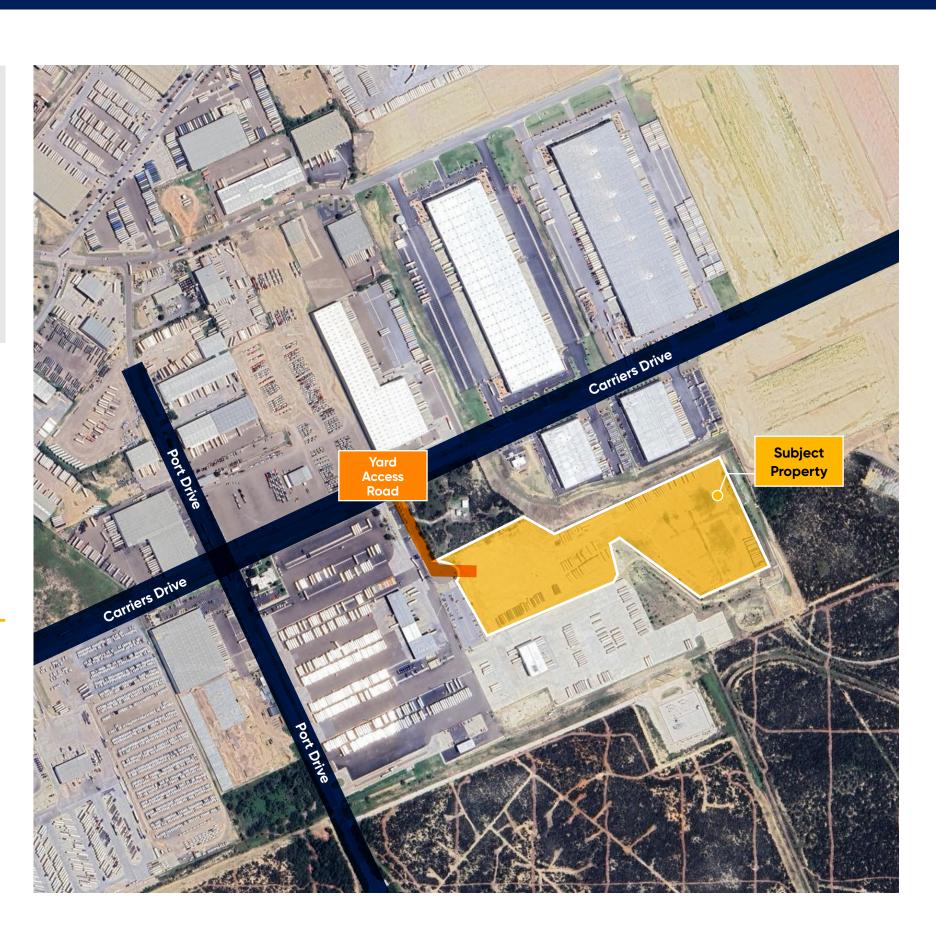

### **Site Overview**

**Location:** 1201 Carriers Drive, Laredo, TX

**Submarket:** Laredo/Unitec Industrial

Yard Space: +/- 20 Acres

Base Rent: Contact agent

#### **Site Features**

- Extremely rare large-footprint yard
- Secured storage (24/7 security available)
- Fully fenced
- Exclusive access
- Site lighting in place
- Adjacent to UP Intermodal facility

Will Condrey
713.491.6321 mobile
wcondrey@cresa.com