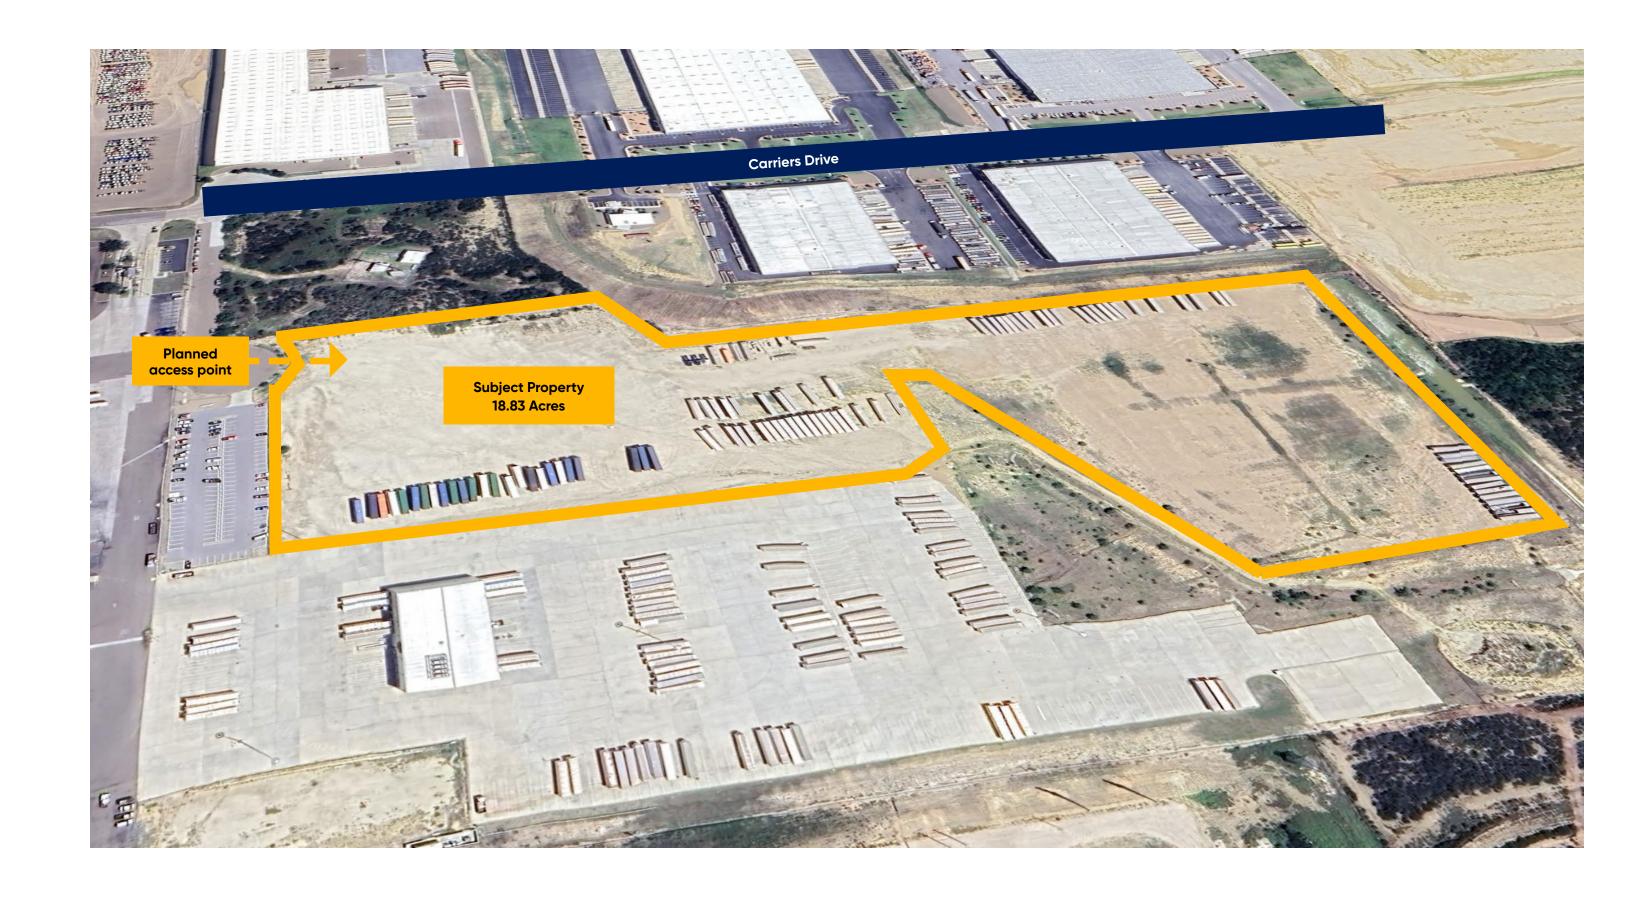

### **Site Overview**

**Location:** 1201 Carriers Drive, Laredo, TX

**Submarket:** Laredo/Unitec Industrial

Yard Space: +/- 20 Acres

Base Rent: Contact agent

#### **Site Features**

- Extremely rare large-footprint yard
- Secured storage (24/7 security available)
- Fully fenced
- Exclusive access
- Site lighting in place
- Adjacent to UP Intermodal facility

Will Condrey
713.491.6321 mobile
wcondrey@cresa.com