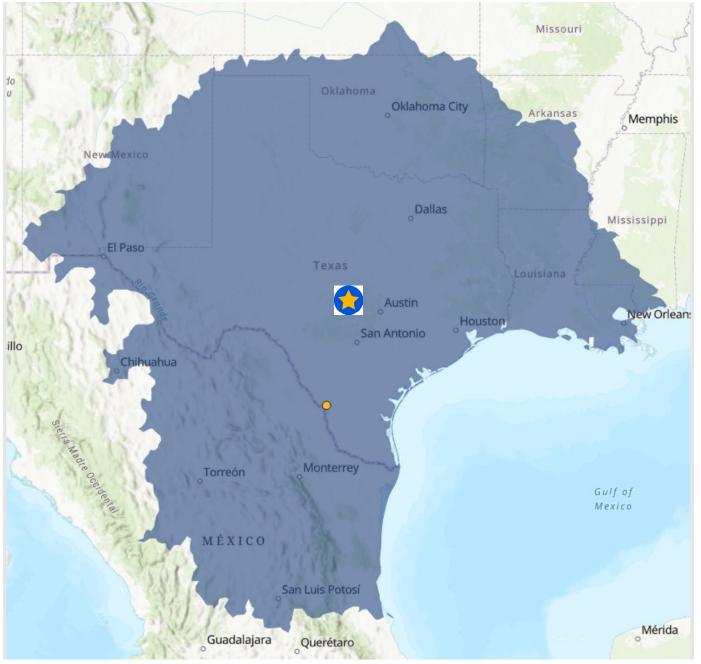

### **One Day Drive Time**

#### **Standard Vehicle**

### Subject Site: 1201 Carriers Drive, Laredo

Auto