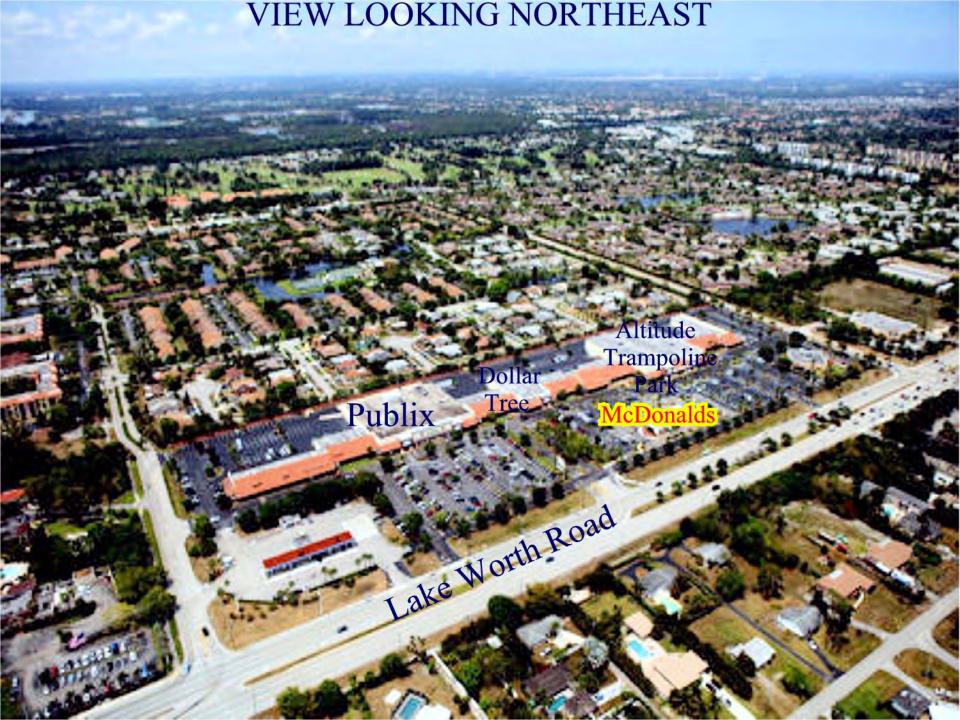

ate

William B. Reichel, President

Reichel Realty & Investments, Inc. 8845 North Military Trail, Ste. 100 Palm Beach Gardens, Florida 33410

561-478-4440, 561-478-4442 fax <u>itornabene@reichelrealty.com</u> <u>breichel@reichelrealty.com</u> www.reichelrealty.com

### Commercial Real Estate Expertise for Today's Market



NAȘSAU SQUARE

LEASED AND MANAGED BY: Schmier & Feurring Properties, Inc. 2777 GLBSS 8000, SUITE 310, BOCK RAIGHS, FLORIDA, 30234 Phone (407) 488-9108 FAE (407) 402 005





# NASSAU SQUARE RENOVATION



# Major Renovation Highlights:

- \* New Facades
- \* New lighting in Parking Lot
- \* New Parking Lot
- \* Publix major interior renovation
- \* McDonalds on Outparcel
- \* New Paint Landscaping









**OVERHEAD VIEW** Take World Road Publix SUPER MARKETS Mobil









# Nassau Square - Florida View



# Nassau Square - Area View



# **Population for 10 Mile Radius**

7793 Lake Worth Rd, Lake Worth, FL 33467