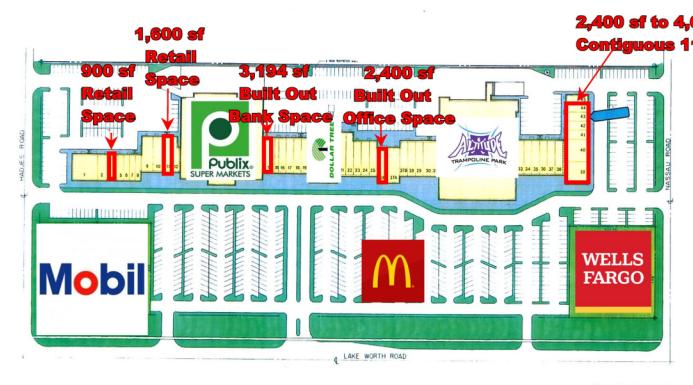

entrance. Beautiful multi-colored earth tone barrel tile roof new facades total renovation completed in 2016, new elevations, new LED lighting throughout, new paint and

parking lot.

**Space Available:** Several spaces to choose from

1,600 to 2,400 sf Retail Space

Unit 7737 - 3,200 sf of build out bank space Unit 7613 - 4,675 sf surgical center/office space

Unit 7771 - 900 sf office space

Unit 7581 - contiguous up to 11,075 sf Unit 7751 - 1,600 sf retail space

*Lease Price*: \$18.00 psf NNN

*CAM*: Estimated at \$7.15 psf

**Traffic Counts:** 49,000 - 2021 Daily Peak.

Contact: Jim Tornabene, Sr. Associate

William B. Reichel, President

Reichel Realty & Investments, Inc. 8845 North Military Trail, Ste. 100 Palm Beach Gardens, Florida 33410