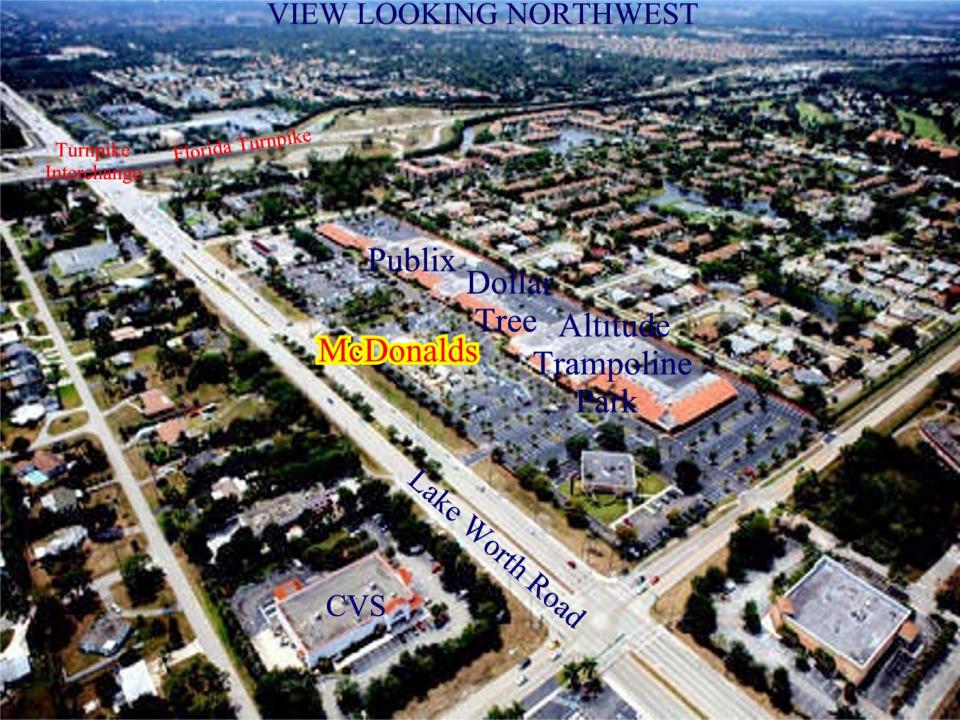

e

William B. Reichel, President

Reichel Realty & Investments, Inc. 8845 North Military Trail, Ste. 100 Palm Beach Gardens, Florida 33410

561-478-4440, 561-478-4442 fax <u>itornabene@reichelrealty.com</u> <u>breichel@reichelrealty.com</u> www.reichelrealty.com

### Commercial Real Estate Expertise for Today's Market



NAȘSAU SQUARE

LEASED AND MANAGED BY: Schmier & Feurring Properties, Inc. 2777 GLBSS 8000, SUITE 310, BOCK RAIGHS, FLORIDA, 30234 Phone (407) 488-9108 FAE (407) 402 005





# NASSAU SQUARE RENOVATION



# Major Renovation Highlights:

- \* New Facades
- \* New lighting in Parking Lot
- \* New Parking Lot
- \* Publix major interior renovation
- \* McDonalds on Outparcel
- \* New Paint Landscaping









**OVERHEAD VIEW** Take World Road Publix SUPER MARKETS Mobil









# Nassau Square - Florida View



# Nassau Square - Area View



# **Population for 10 Mile Radius**

7793 Lake Worth Rd, Lake Worth, FL 33467