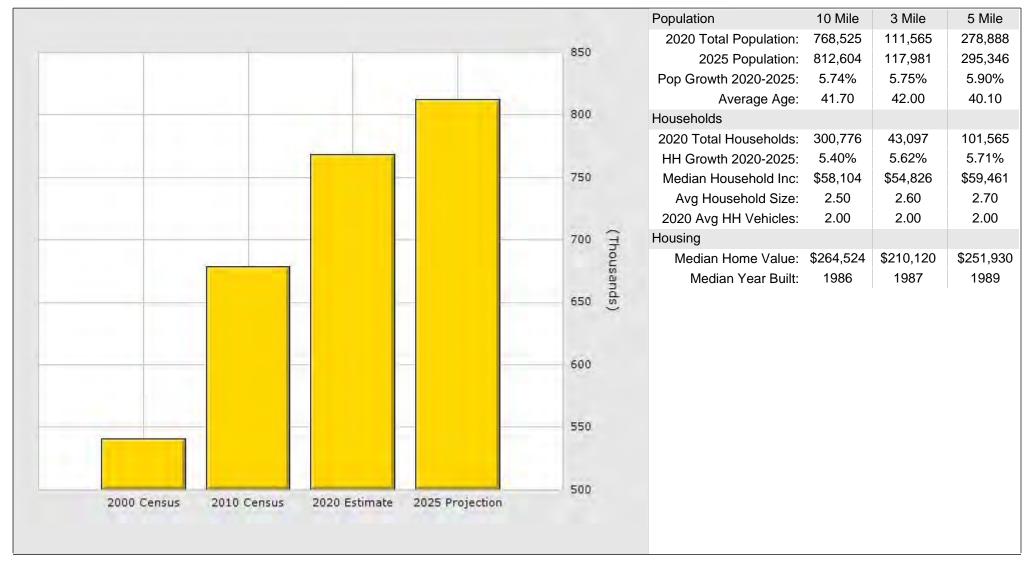

8-4440, 561-478-4442 fax <u>itornabene@reichelrealty.com</u> <u>breichel@reichelrealty.com</u> www.reichelrealty.com

### Commercial Real Estate Expertise for Today's Market



NAȘSAU SQUARE

LEASED AND MANAGED BY: Schmier & Feurring Properties, Inc. 2777 GLBSS 8000, SUITE 310, BOCK RAIGHS, FLORIDA, 30234 Phone (407) 488-9108 FAE (407) 402 005





# NASSAU SQUARE RENOVATION



# Major Renovation Highlights:

- \* New Facades
- \* New lighting in Parking Lot
- \* New Parking Lot
- \* Publix major interior renovation
- \* McDonalds on Outparcel
- \* New Paint Landscaping









**OVERHEAD VIEW** Take World Road Publix SUPER MARKETS Mobil









# Nassau Square - Florida View



# Nassau Square - Area View



# **Population for 10 Mile Radius**

7793 Lake Worth Rd, Lake Worth, FL 33467