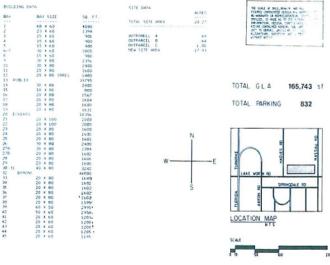

1,600 to 2,400 sf Retail Space

Unit 7737 - 3,200 sf of build out bank space Unit 7613 - 4,675 sf surgical center/office space

Unit 7771 - 900 sf office space

Unit 7581 - contiguous up to 11,075 sf Unit 7751 - 1,600 sf retail space

*Lease Price*: \$18.00 psf NNN

*CAM*: Estimated at \$7.15 psf

**Traffic Counts:** 49,000 - 2021 Daily Peak.

Contact: Jim Tornabene, Sr. Associate

William B. Reichel, President

Reichel Realty & Investments, Inc. 8845 North Military Trail, Ste. 100 Palm Beach Gardens, Florida 33410