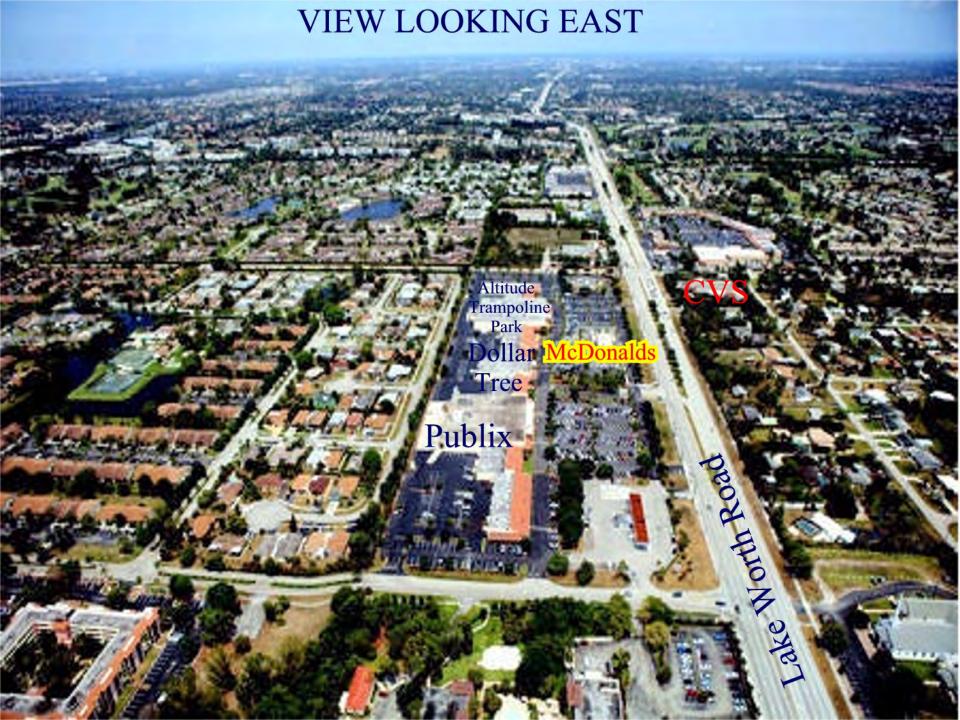

ciate

William B. Reichel, President

Reichel Realty & Investments, Inc. 8845 North Military Trail, Ste. 100 Palm Beach Gardens, Florida 33410

561-478-4440, 561-478-4442 fax <u>itornabene@reichelrealty.com</u> <u>breichel@reichelrealty.com</u> www.reichelrealty.com

### Commercial Real Estate Expertise for Today's Market



NAȘSAU SQUARE

LEASED AND MANAGED BY: Schmier & Feurring Properties, Inc. 2777 GLBSS 8000, SUITE 310, BOCK RAIGHS, FLORIDA, 30234 Phone (407) 488-9108 FAE (407) 402 005





# NASSAU SQUARE RENOVATION



# Major Renovation Highlights:

- \* New Facades
- \* New lighting in Parking Lot
- \* New Parking Lot
- \* Publix major interior renovation
- \* McDonalds on Outparcel
- \* New Paint Landscaping









**OVERHEAD VIEW** Take World Road Publix SUPER MARKETS Mobil









# Nassau Square - Florida View



# Nassau Square - Area View



# **Population for 10 Mile Radius**

7793 Lake Worth Rd, Lake Worth, FL 33467