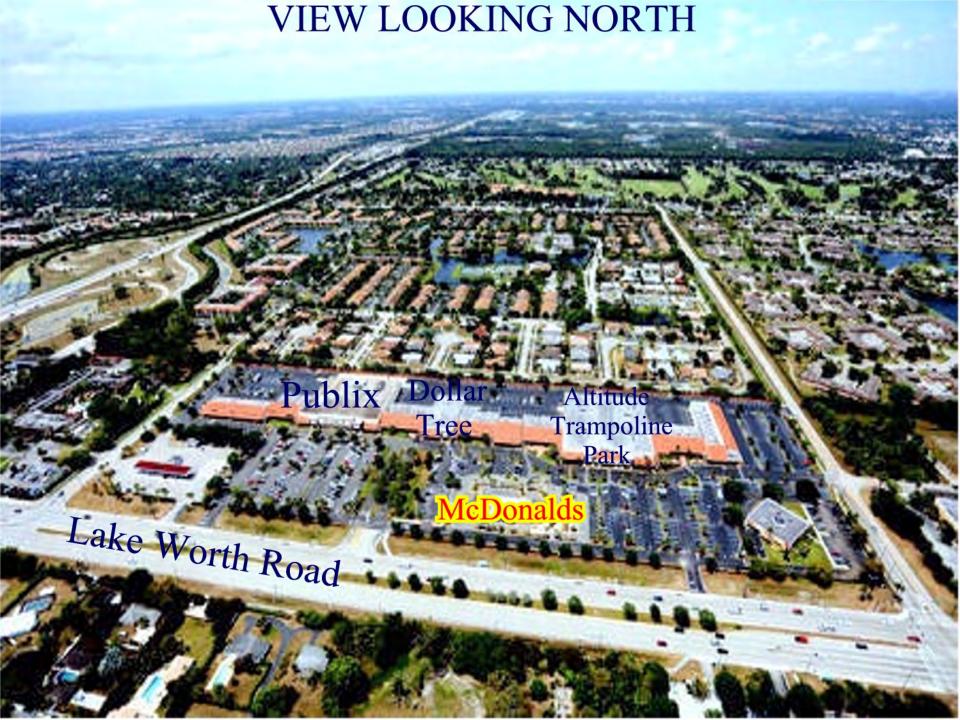

# NASSAU SQUARE 150,000 sf Neighborhood Shopping Plaza Publix – Dollar Tree – Altitude Trampoline Park – McDonald's

~

7577 Lake Worth Road Lake Worth, Florida North side of Lake Worth Road just east of Florida Turnpike

# **Property Information Sheet**

**Location:** Lake Worth Road just east of Florida turnpike in Lake

Worth, Florida.

**Description:** 150,000 sf Publix, Dollar-Tree, New Altitude Trampoline

Park and McDonald's anchored retail center. Great location just east of Florida Turnpike's Lake Worth

# Nassau Square - Florida View