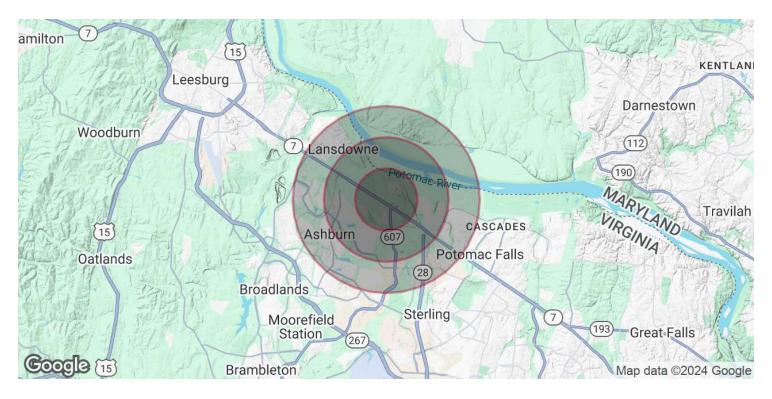

# 20135 LAKEVIEW CENTER PLAZA

Ashburn, VA 20147 Available: 1,823 SF

| POPULATION                              | 1 MILE              | 2 MILES               | 3 MILES               |
|-----------------------------------------|---------------------|-----------------------|-----------------------|
| Total Population                        | 7,669               | 31,183                | 64,160                |
| Average Age                             | 34.4                | 39.9                  | 39.7                  |
| Average Age (Male)                      | 33.5                | 40.6                  | 39.6                  |
| Average Age (Female)                    | 35.6                | 40.4                  | 40.1                  |
|                                         |                     |                       |                       |
|                                         |                     |                       |                       |
| HOUSEHOLDS & INCOME                     | 1 MILE              | 2 MILES               | 3 MILES               |
| HOUSEHOLDS & INCOME  Total Households   | <b>1 MILE</b> 3,105 | <b>2 MILES</b> 12,414 | <b>3 MILES</b> 24,517 |
|                                         |                     |                       |                       |
| Total Households                        | 3,105               | 12,414                | 24,517                |
| Total Households<br># of Persons per HH | 3,105<br>2.5        | 12,414                | 24,517                |

2020 American Community Survey (ACS)

**Kristin Rebeck Senior Vice President** 321.287.8743

krebeck@lee-associates.com

All information furnished regarding property for sale, rental or financing is from sources deemed reliable, but no warranty or representation is made to the accuracy thereof and same is submitted to errors, omissions, change of price, rental or other conditions prior to sale, lease or financing or withdrawal without notice. No liability of any kind is to be imposed on the broker