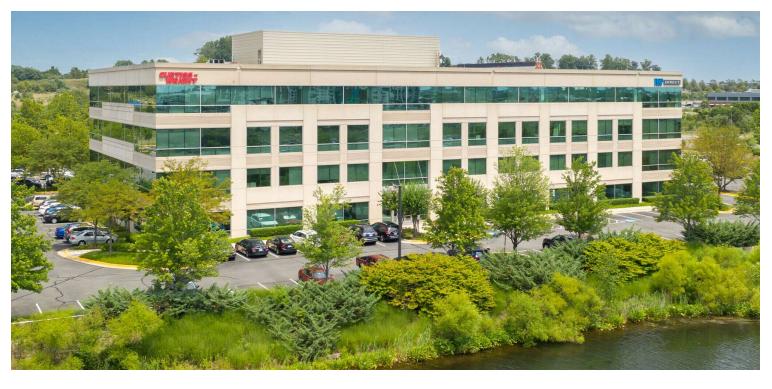

### 20135 LAKEVIEW CENTER PLAZA

Ashburn, VA 20147 Available: 1.823 SF

#### **PROPERTY OVERVIEW**

This exceptional property features a stunning contemporary design with expansive windows that welcome abundant natural light and offer panoramic views. State-of-the-art amenities, including high-speed elevators and ample parking, cater to the needs of businesses and visitors alike. With flexible floor plans and a strategic location, this property ensures seamless adaptation to varied business requirements. The professional and inviting lobby, well-maintained outdoor landscaping, and on-site management enhance the overall workspace experience. Elevate your business presence in this prime leasing opportunity.

#### **PROPERTY HIGHLIGHTS**

- Modern design with expansive windows and natural light
- Panoramic views of the surrounding area
- State-of-the-art amenities including high-speed elevators
- Ample parking for employees and visitors
- Flexible floor plans to accommodate various business needs
- Strategic location with convenient access to major transportation routes
- Professional and inviting lobby area