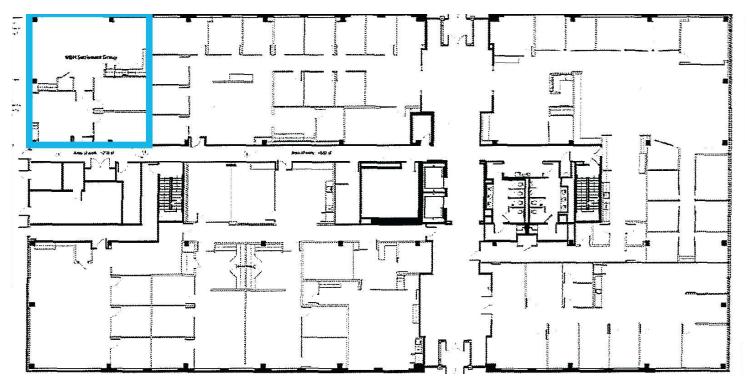

#### **LEASE INFORMATION**

Lease Type: Full Service Lease Term: Negotiable 1,823 SF Lease Rate: \$19.00 SF/yr Total Space:

#### **AVAILABLE SPACES**

| SUITE     | TENANT    | SIZE (SF) | LEASE TYPE   | LEASE RATE    |
|-----------|-----------|-----------|--------------|---------------|
| Suite 150 | Available | 1,823 SF  | Full Service | \$19.00 SF/yr |