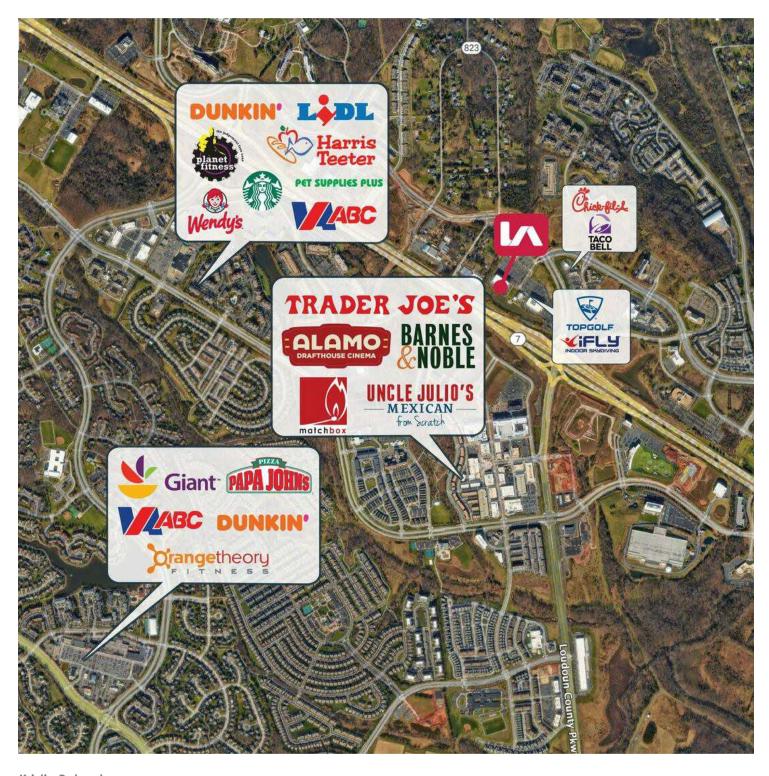

#### **PROPERTY OVERVIEW**

This exceptional property features a stunning contemporary design with expansive windows that welcome abundant natural light and offer panoramic views. State-of-the-art amenities, including high-speed elevators and ample parking, cater to the needs of businesses and visitors alike. With flexible floor plans and a strategic location, this property ensures seamless adaptation to varied business requirements. The professional and inviting lobby, well-maintained outdoor landscaping, and on-site management enhance the overall workspace experience. Elevate your business presence in this prime leasing opportunity.

#### **PROPERTY HIGHLIGHTS**

- Modern design with expansive windows and natural light
- Panoramic views of the surrounding area
- State-of-the-art amenities including high-speed elevators
- Ample parking for employees and visitors
- Flexible floor plans to accommodate various business needs
- Strategic location with convenient access to major transportation routes
- Professional and inviting lobby area