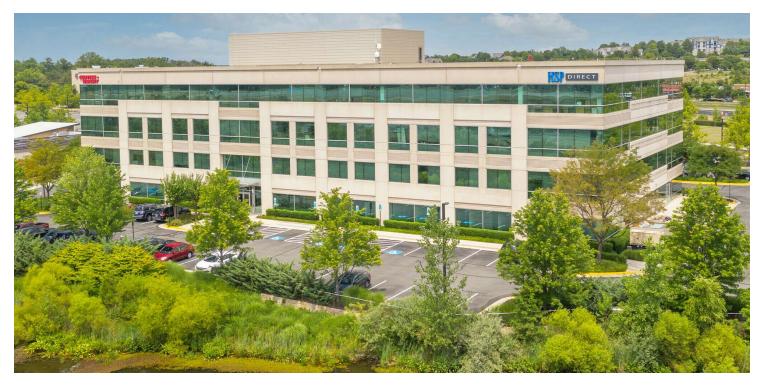

### 20135 LAKEVIEW CENTER PLAZA

Ashburn, VA 20147 Available: 1.823 SF

#### **PROPERTY OVERVIEW**

This exceptional property features a stunning contemporary design with expansive windows that welcome abundant natural light and offer panoramic views. State-of-the-art amenities, including high-speed elevators and ample parking, cater to the needs of businesses and visitors alike. With flexible floor plans and a strategic location, this property ensures seamless adaptation to varied business requirements. The professional and inviting lobby, well-maintained outdoor landscaping, and on-site management enhance the overall workspace experience. Elevate your business presence in this prime leasing opportunity.

#### **PROPERTY HIGHLIGHTS**

- Modern design with expansive windows and natural light
- Panoramic views of the surrounding area
- State-of-the-art amenities including high-speed elevators
- Ample parking for employees and visitors
- Flexible floor plans to accommodate various business needs
- Strategic location with convenient access to major transportation routes
- Professional and inviting lobby area