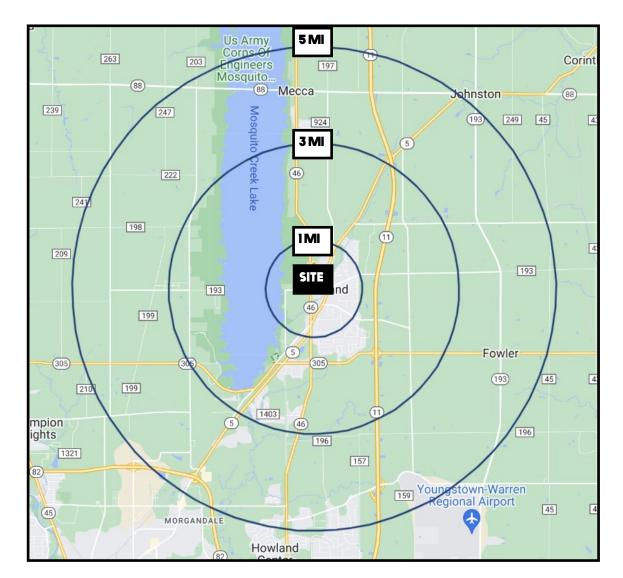

# **SITE INFORMATION**

| DEMOGRAPHICS             | 1MI      | 3 MI     | 5MI      |
|--------------------------|----------|----------|----------|
| POPULATION               | 4,488    | 11,110   | 20,669   |
| HOUSEHOLDS               | 1,908    | 4,608    | 8,558    |
| MEDIAN AGE               | 47       | 47       | 48       |
| <b>AVERAGE HH INCOME</b> | \$77,307 | \$80,043 | \$81,223 |