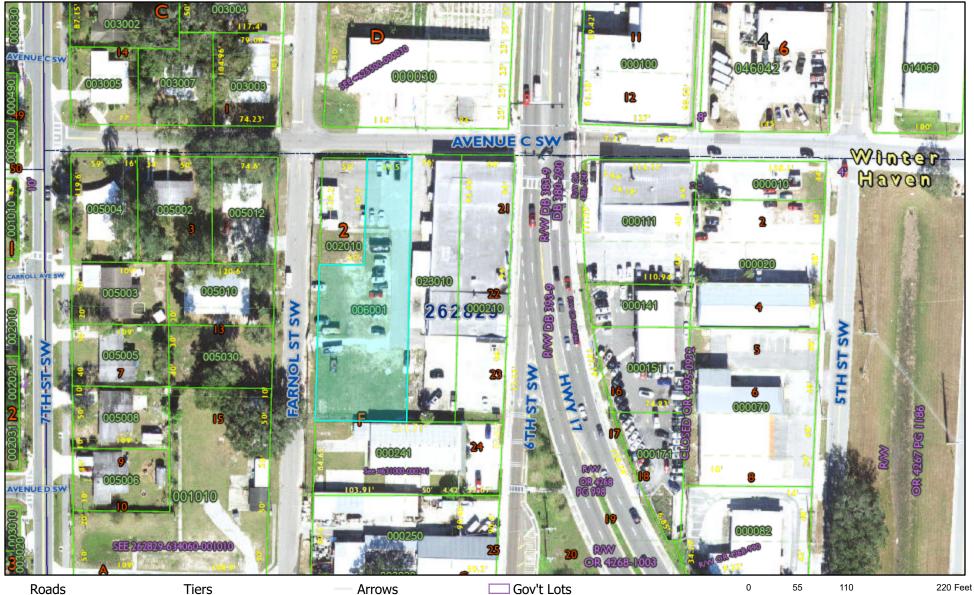

## Arrington Body Shop - 3

Waterbodies Municipal Boundaries Lots Lot and Block Text **Blocks** 

Dimensions\_ParcelFabric Parcels 

Misc Text --- Railroads

Arrows

PLSS Sections --- PLSS Boundaries HALFFOOT2023

Red: Band\_1 Green: Band 2

■ Blue: Band\_3

All maps are worksheets used for illustrative purposes only, they are not surveys. The Polk County Property Appraiser assumes no responsibility for errors in the information and does not guarantee the data is free from error or inaccuracy. The information is provided "as is".

Marsha M. Faux, CFA, ASA Property Appraiser Polk County, Florida October 16, 2024