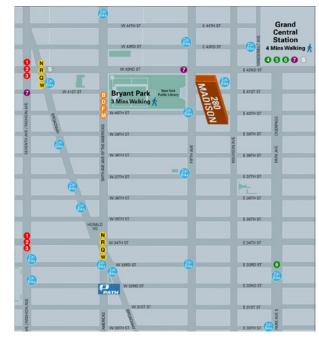

Rent: Call or email for details

Comments: - Centrally located between Grand Central Terminal and

Bryant Park transportation hubs; steps from Madison Avenue entrances to Grand Central Madison's LIRR Concourse; and

vicinity of Herald Square Station

- Long-term, high-quality owner-occupied building

- Bustling Midtown East location
- All office uses considered