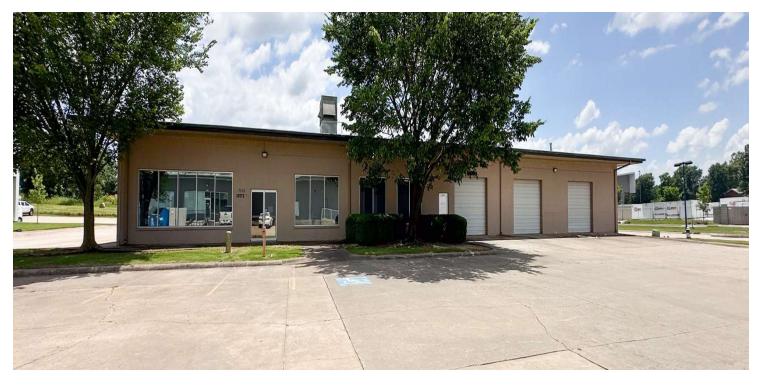

# 7255 MEESHOW

Springdale, AR 72762

**OFFERING SUMMARY** 

Lease Rate:

Available SF:

Building Size:

DEMOGRAPHICS

**Total Households** 

#### **PROPERTY DESCRIPTION**

Discover an exceptional office space opportunity at the rear of Har-Ber Crossing Plaza. This +/- 15,000 SF office/warehouse space offers spacious entryways for convenient access for employees and clients, and a versatile layout of 20 offices, 2 conference rooms, 6 bathrooms, three additional rooms that can be used for storage, additional offices, or conference rooms, 2 storage closets, and 6 overhead doors measuring 10ft by 14ft. The warehouse portion of this space is heated only, there is no air conditioning at this time. Prime location, situated just a mile west of I-49 and less than a quarter mile from the 412/112 intersection, ensuring easy accessibility. Diverse tenant mix with Har-Ber Crossing Plaza and ample parking for employees and visitors. Modified Gross Lease with tenants responsible for utilities and \$185/mo for water and trash services. Take advantage of this well-located, spacious office space to elevate your business.