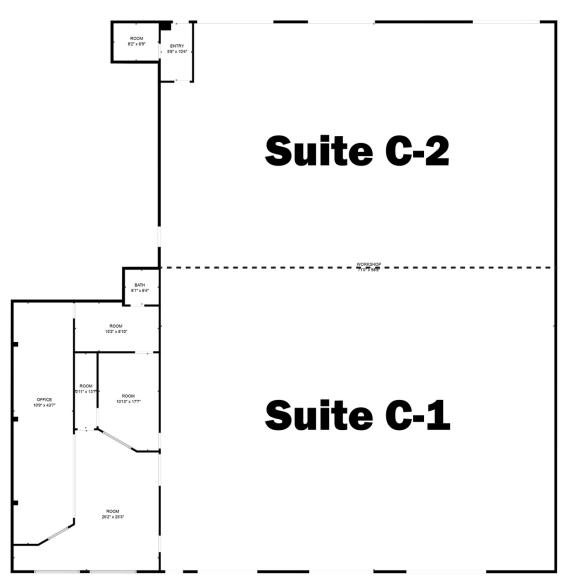

# 7255 MEESHOW - SUITE C

KW COMMERCIAL

Springdale, AR 72762

We obtained the information above from sources we believe to be reliable. However, we have not verified its accuracy and make no guarantee, warranty or representation about it. It is submitted subject to the possibility of errors, omissions, change of price, rental or other conditions, prior sale, lease or financing, or withdrawal without notice. We include projections, opinions, assumptions or estimates for example only, and they may not represent current or future performance of the property. You and your tax and legal advisors should conduct your own investigation of the property and transaction.

TIMOTHY SALMONSEN Executive Broker 0: 479.231.1355 C: 479.330.1250 sgrleadmanager@gmail.com AR #EB00066512

KW COMMERCIAL 201 SW 14th St. Suite 203 Bentonville, AR 72712

Each Office Independently Owned and Operated salmonsengroup.com

7255 MEESHOW - SUITE C FLOOR PLAN

Springdale, AR 72762