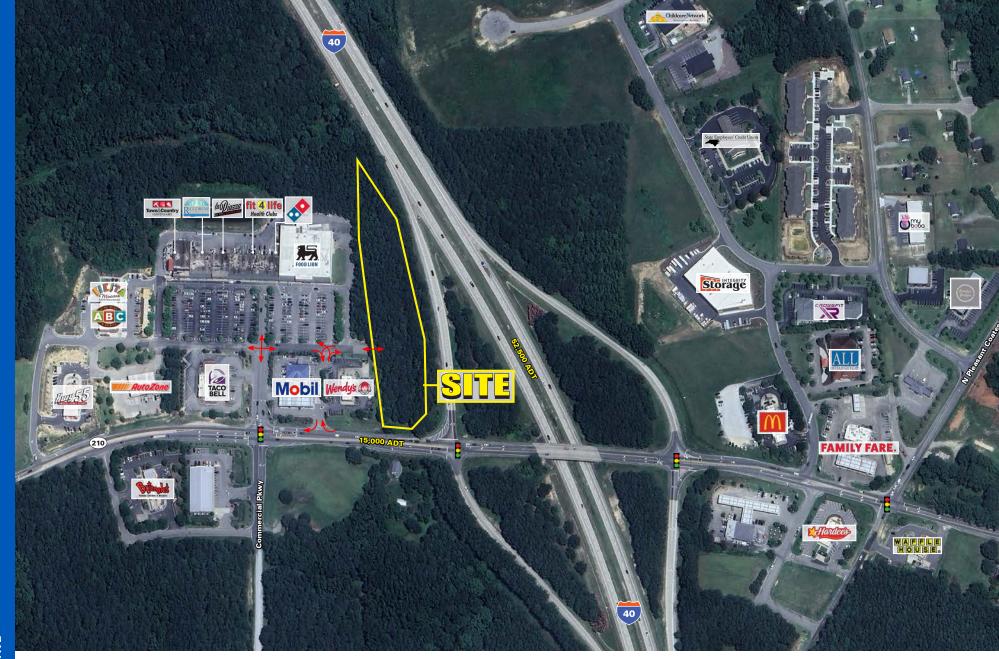

# 12280 NC-210

**AVAILABLE SPACE** ±2.70 AC

**TRAFFIC COUNTS** 15,000 ADT on NC-210

**PROPERTY HIGHLIGHTS** • 2.70 acre outparcel available for lease or build to suit

• Outparcel to top performing Food Lion

• Access through shopping center to traffic signal

• Excellent visibility

High growth market

**LEASE RATE** Call to discuss

**COUNTY** Johnston

MARKET Benson

|                   | DEMOGRAPHICS     | 3 MILES  | 5 MILES   | 7 MILES  |
|-------------------|------------------|----------|-----------|----------|
|                   | TOTAL HOUSEHOLDS | 4,532    | 14,159    | 25,930   |
| 23                | TOTAL POPULATION | 12,764   | 40,047    | 71,820   |
| <b>↑</b> ○<br>(§) | MEDIAN HH INCOME | \$86,270 | \$101,725 | \$98,404 |
|                   |                  |          |           |          |