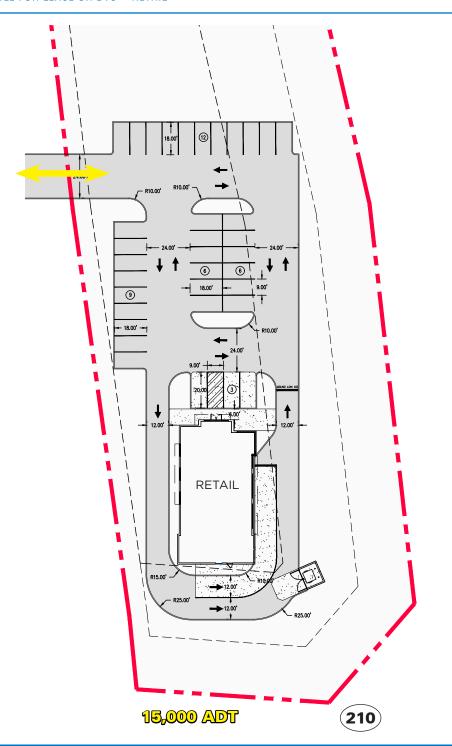

# 12280 NC-210

**AVAILABLE SPACE** ±2.70 AC

**TRAFFIC COUNTS** 15,000 ADT on NC-210

**PROPERTY HIGHLIGHTS** • 2.70 acre outparcel available for lease or build to suit

• Outparcel to top performing Food Lion

• Access through shopping center to traffic signal

• Excellent visibility

High growth market

**LEASE RATE** Call to discuss

**COUNTY** Johnston

MARKET Benson

|                   | DEMOGRAPHICS     | 3 MILES  | 5 MILES   | 7 MILES  |
|-------------------|------------------|----------|-----------|----------|
|                   | TOTAL HOUSEHOLDS | 4,532    | 14,159    | 25,930   |
| 23                | TOTAL POPULATION | 12,764   | 40,047    | 71,820   |
| <b>↑</b> ○<br>(§) | MEDIAN HH INCOME | \$86,270 | \$101,725 | \$98,404 |
|                   |                  |          |           |          |

## AVAILABLE FOR LEASE OR BUILD TO SUIT