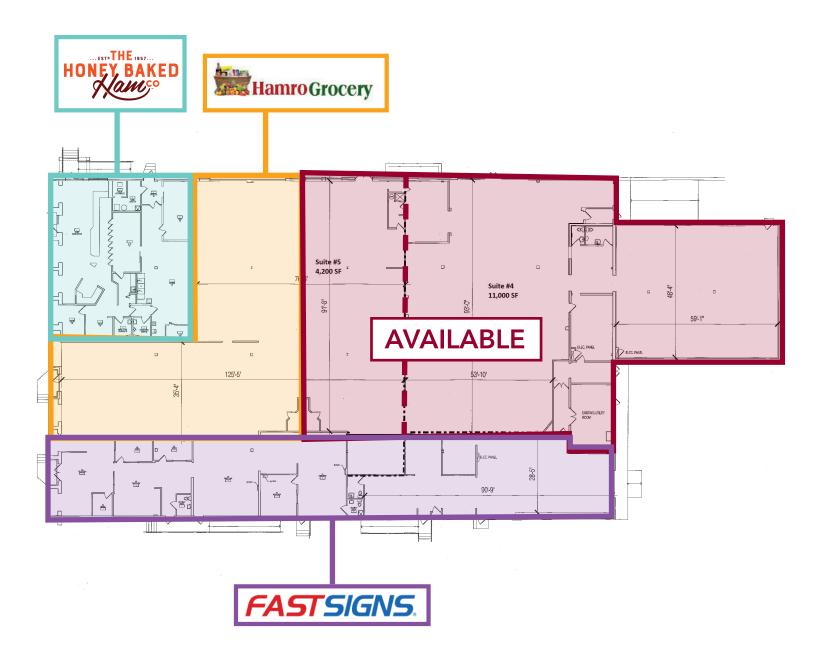

# **FLOOR PLANS**

### **PROPERTY DETAILS:**

| APN:           | 10-21-0279-018                                             | Lot Size:         | 4.50 Acres                 |
|----------------|------------------------------------------------------------|-------------------|----------------------------|
| County:        | Cumberland                                                 | Utilities:        | Public                     |
| Zoning:        | C-L Hampden Township                                       | Tenants:          | Honeybaked Ham, Fast Signs |
| Vacancy:       | 15,200 SF (54%)<br>Suite 4: 11,000 SF<br>Suite 5: 4,200 SF | Sprinkler System: | Yes                        |
|                |                                                            | Electric:         | 400 amp                    |
| Year Built:    | 1960 - Renovated 2010                                      | Parking:          | 3/1000                     |
| Business Sign: | Available - Facia, 1 Pylon Signs                           | Sale Price:       | \$5,000,000                |

### **EXISTING TENANTS:**

| American Tower           | Ground Lease |  |
|--------------------------|--------------|--|
| Honey Baked Ham          | 3,000 SF     |  |
| Hamro Grocery & Boutique | 5,000 SF     |  |
| Fast Signs               | 5,454 SF     |  |