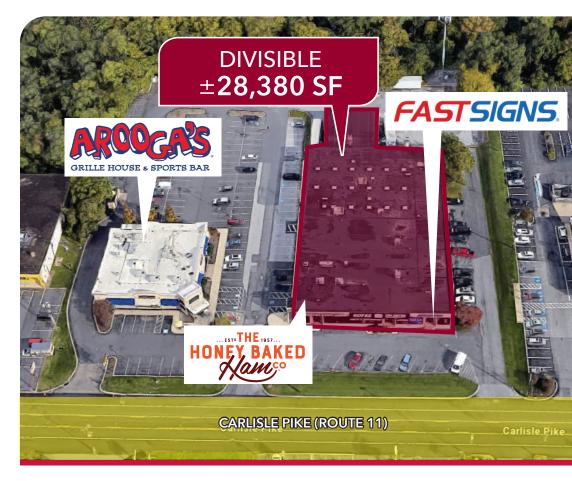

### SITE HIGHLIGHTS:

- 28,380 SF +/- Multi Unit
- Neighborhood Strip Center
- Former Furniture Store
- Prominent Signage Available
- Will Sub Divide
- 85+ Surface Spaces
- Cell Tower On Site

### **PROPERTY DETAILS:**

| APN:           | 10-21-0279-018                                             | Lot Size:         | 4.50 Acres                 |
|----------------|------------------------------------------------------------|-------------------|----------------------------|
| County:        | Cumberland                                                 | Utilities:        | Public                     |
| Zoning:        | C-L Hampden Township                                       | Tenants:          | Honeybaked Ham, Fast Signs |
| Vacancy:       | 15,200 SF (54%)<br>Suite 4: 11,000 SF<br>Suite 5: 4,200 SF | Sprinkler System: | Yes                        |
|                |                                                            | Electric:         | 400 amp                    |
| Year Built:    | 1960 - Renovated 2010                                      | Parking:          | 3/1000                     |
| Business Sign: | Available - Facia, 1 Pylon Signs                           | Sale Price:       | \$5,000,000                |

### **EXISTING TENANTS:**

| American Tower           | Ground Lease |  |
|--------------------------|--------------|--|
| Honey Baked Ham          | 3,000 SF     |  |
| Hamro Grocery & Boutique | 5,000 SF     |  |
| Fast Signs               | 5,454 SF     |  |