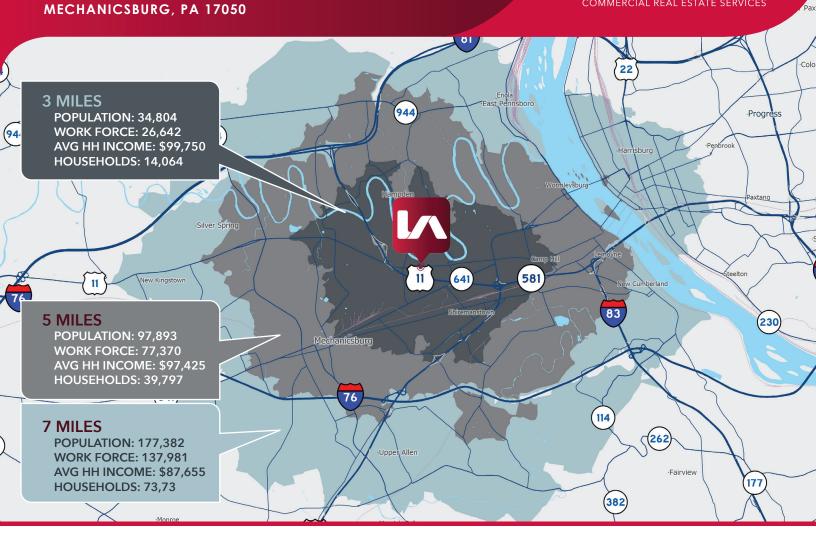

#### **LOCATION HIGHLIGHTS:**

- Strong retail market.
- Great visibility with over 21,000 CPD.
- Dense demographics.