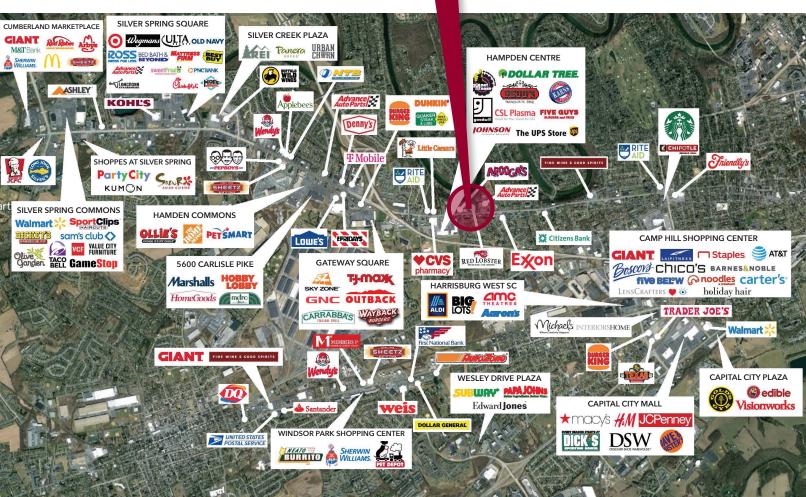

### SITE HIGHLIGHTS:

- 28,380 SF +/- Multi Unit
- Neighborhood Strip Center
- Former Furniture Store
- Prominent Signage Available
- Will Sub Divide
- 85+ Surface Spaces
- Cell Tower On Site

#### **LOCATION HIGHLIGHTS:**

- Strong retail market.
- Great visibility with over 21,000 CPD.
- Dense demographics.

#### **Contact:**

Bradley Swidler bswidler@lee-associates.com D 717.208.8669





# **FLOOR PLANS**



### **Contact:**

Bradley Swidler bswidler@lee-associates.com D 717.208.8669

# ±28,380 SF | FOR SALE 4713 CARLISLE PIKE MECHANICSBURG, PA 17050



# **RETAIL MAP**





# **Contact:**

Bradley Swidler bswidler@lee-associates.com D 717.208.8669

# ±28,380 SF | FOR SALE 4713 CARLISLE PIKE

COMMERCIAL REAL ESTATE SERVICES

LEE & ASSOCIATES



### **PROPERTY DETAILS:**

| APN:           | 10-21-0279-018                                             | Lot Size:         | 4.50 Acres                 |
|----------------|------------------------------------------------------------|-------------------|----------------------------|
| County:        | Cumberland                                                 | Utilities:        | Public                     |
| Zoning:        | C-L Hampden Township                                       | Tenants:          | Honeybaked Ham, Fast Signs |
| Vacancy:       | 15,200 SF (54%)<br>Suite 4: 11,000 SF<br>Suite 5: 4,200 SF | Sp