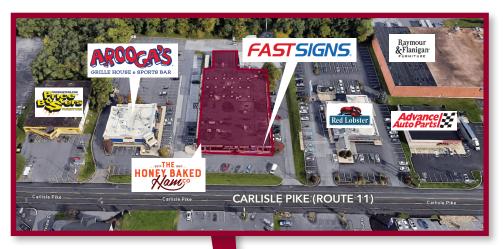

### SITE HIGHLIGHTS:

- 28,380 SF +/- Multi Unit
- Neighborhood Strip Center
- Former Furniture Store
- Prominent Signage Available
- Will Sub Divide
- 85+ Surface Spaces
- Cell Tower On Site

#### **LOCATION HIGHLIGHTS:**

- Strong retail market.
- Great visibility with over 21,000 CPD.
- Dense demographics.

#### **Contact:**

Bradley Swidler bswidler@lee-associates.com D 717.208.8669





# **FLOOR PLANS**



### **Contact:**

Bradley Swidler bswidler@lee-associates.com D 717.208.8669

# ±28,380 SF | FOR SALE 4713 CARLISLE PIKE MECHANICSBURG, PA 17050



# **RETAIL MAP**





# **Contact:**

Bradley Swidler bswidler@lee-associates.com D 717.208.8669

# ±28,380 SF | FOR SALE 4713 CARLISLE PIKE

COMMERCIAL REAL ESTATE SERVICES

LEE & ASSOCIATES



### **PROPERTY DETAILS:**

| APN:           | 10-21-0279-018                                             | Lot Size:         | 4.50 Acres                 |
|----------------|------------------------------------------------------------|-------------------|----------------------------|
| County:        | Cumberland                                                 | Utilities:        | Public                     |
| Zoning:        | C-L Hampden Township                                       | Tenants:          | Honeybaked Ham, Fast Signs |
| Vacancy:       | 15,200 SF (54%)<br>Suite 4: 11,000 SF<br>Suite 5: 4,200 SF |