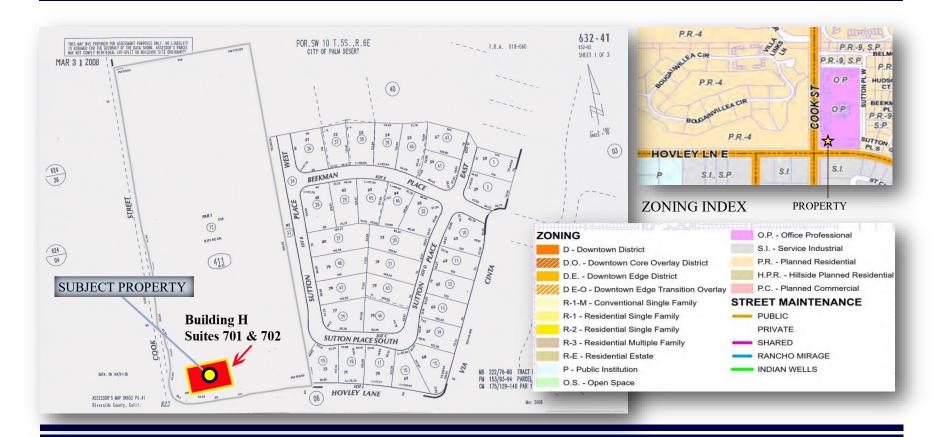

### BUSINESS PARK OF THE DESERT: Zoning Index

ZONING: Office Professional. Medical, Professional Office Use. 41-990 Cook Street, Building H, Suite 701, 702, Palm Desert, CA.

- Built: 2006
- ◆ Zoning: Office Professional (OP)
- APN 632-411-067 / 632-411-068
- Suite 701 and Suite 702 equal 8,160sf
- Census Tract / Block: 044928 / 4001
- ♦ Household Income / 3-mile radius \$74,275
- Traffic Counts: