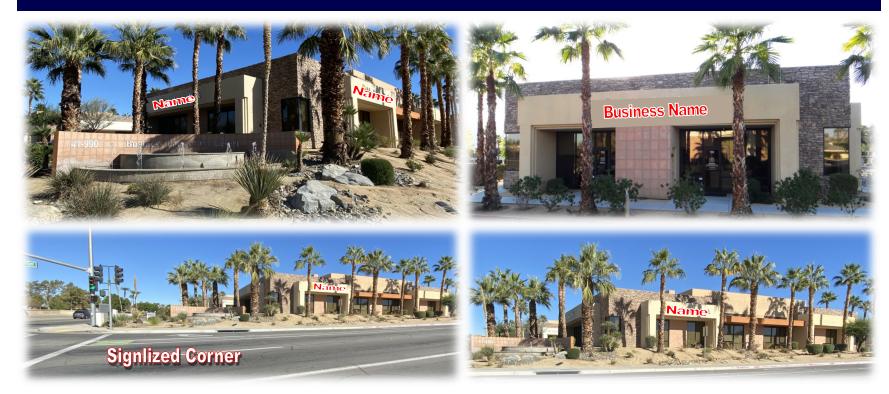

## BUSINESS PARK OF THE DESERT: Palm Desert, CA

A RARE STAND-ALONE BUILDING / PROMINENT HARD CORNER LOCATION, BUILDING NOW AVAILABLE FOR PURCHASE

41-990 Cook Street, Building H, Suite 701, 702, Palm Desert, CA.

**Doug Montgomery** 

760-318-7484 Ext. 223 / Lic. 01435021 doug@spinellocommercialrealestate.com

- Desired Address / Corner Location
- Plenty of parking / Professional ambiance
- Multi-Tenant / Signal Tenant / Owner User
- Distinctive architecture / Newer construction
- Centrally located, between Palm Springs and La Quinta

### **BUSINESS PARK OF THE DESERT:**

Medical Office building positioned in the highly sought-after "Business Park of the Desert".

Centrally located in the Coachella Valley and able to service the neighboring communities.