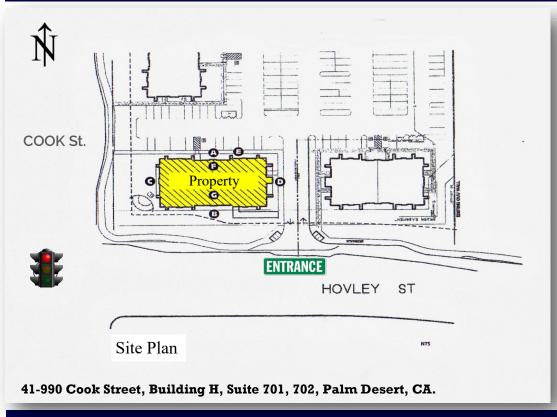

## SITE PLAN: BUSINESS PARK OF THE DESERT

**Doug Montgomery** 760-318-7484 Ext. 223 / Lic. 01435021 doug@spinellocommercialrealestate.com NOW AVAILABLE FOR PURCHASE 8,160sf OF IMPROVED SPACE

## BUSINESS PARK OF THE DESERT: Palm Desert, CA

A RARE STAND-ALONE BUILDING / PROMINENT HARD CORNER LOCATION, BUILDING NOW AVAILABLE FOR PURCHASE

41-990 Cook Street, Building H, Suite 701, 702, Palm Desert, CA.