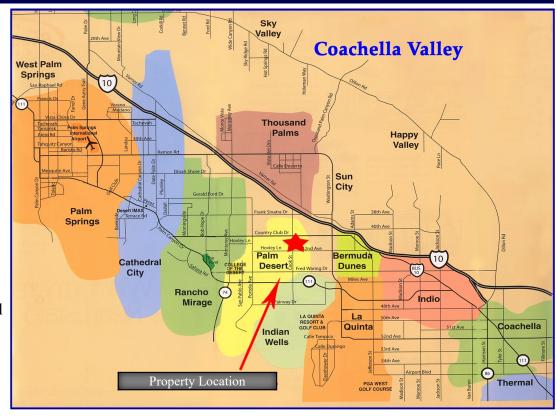

## PALM DESERT: PROPERTY LOCATION MAP

#### **About Palm Desert**

Palm Desert is the geographic center of the Coachella Valley, a fast-growing region of southern California that comprises nine cities. Palm Desert has evolved into a vibrant city that today is the educational, retail, and cultural hub of the Valley. Whether you come here to invest or spend a lifetime, Palm Desert offers an abundance of resources.