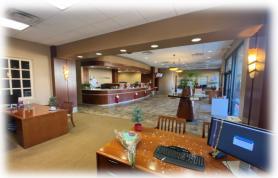

# INTERIOR PHOTOS: Improvements in place

#### EXISTING QUALITY BUILD-OUTS, OR COULD BE REVERTED TO AN OPEN VANILLA SHELL

FULLY IMPROVED INTERIOR

41-990 Cook Street, Building H, Suite 701, 702, Palm Desert, CA.

**Doug Montgomery** 

760-318-7484 Ext. 223 / Lic. 01435021 doug@spinellocommercialrealestate.com

- Recently remodeled interior improvements
- Lobby, reception area / His & Hers restrooms
- ± 14 offices / Conference room / Large work station
- Breakroom / Several smaller rooms for miscellaneous use
- Floor Plan available / Furnishing may be available separately