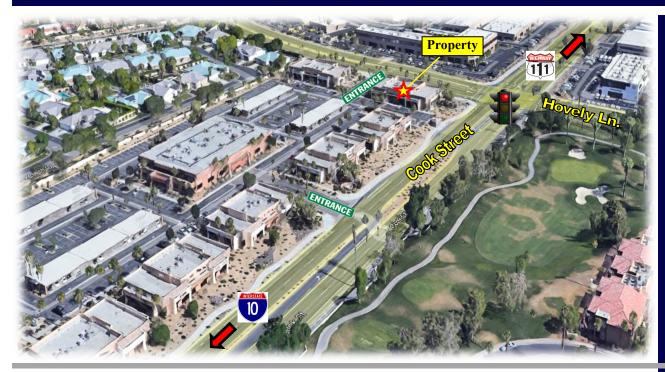

## PALM DESERT: PROPERTY LOCATION MAP

## BUSINESS PARK OF THE DESERT: Palm Desert, CA

A RARE STAND-ALONE BUILDING / PROMINENT HARD CORNER LOCATION, BUILDING NOW AVAILABLE FOR PURCHASE

41-990 Cook Street, Building H, Suite 701, 702, Palm Desert, CA.

**Doug Montgomery** 760-318-7484 Ext. 223 / Lic. 01435021 doug@spinellocommercialrealestate.com

- Easy access
- · Plenty of parking
- Rare opportunity
- Minutes from Hwy 111
- Minutes from Interstate 10
- Investment/Owner user