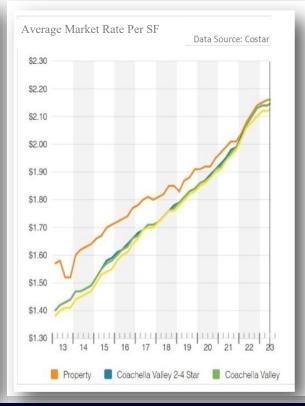

#### **About Palm Desert**

Palm Desert is the geographic center of the Coachella Valley, a fast-growing region of southern California that comprises nine cities. Palm Desert has evolved into a vibrant city that today is the educational, retail, and cultural hub of the Valley. Whether you come here to invest or spend a lifetime, Palm Desert offers an abundance of resources.