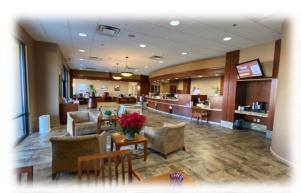

# INTERIOR PHOTOS: Improvements in place

#### EXISTING QUALITY BUILD-OUTS, OR COULD BE REVERTED TO AN OPEN VANILLA SHELL

FULLY IMPROVED INTERIOR

41-990 Cook Street, Building H, Suite 701, 702, Palm Desert, CA.

**Doug Montgomery** 

760-318-7484 Ext. 223 / Lic. 01435021 doug@spinellocommercialrealestate.com

- Recently remodeled interior improvements
- Lobby, reception area / His & Hers restrooms
- ± 14 offices / Conference room / Large work station
- Breakroom / Several smaller rooms for miscellaneous use
- Floor Plan available / Furnishing may be available separately