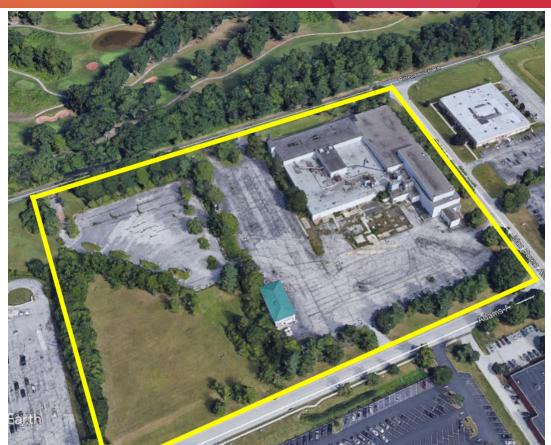

# 950 Rittenhouse Road | Valley Forge Corporate Center Audobon/Norristown, Pennsylvania

INDUSTRIAL/FLEX/MULTI-USE REDEVELOPMENT OPPORTUNITY.

### **Property Information**

- Located in the Valley Forge Business Center
- 147,000± SF, one and part two-story, free standing, office, industrial and/or manufacturing facility situated on 14 acres with potential to sub-divide to 5 acres
- Predominantly 15'9" 15'11" ceiling heights to underside of bar joist, with 13' section and 40'+ in a section of the shop area
- (2) tailgate docks (one with a leveler); (1) overhead door accessed via a platform with (3) dock positions; (1) overhead door accessed via a van-height platform; and, (1) drive-in door
- Column spacing: 40' x 40', 36' x 35', and 40' x 20'
- Electric service: 4000 amp, 480 volts, 3-phase
- Wet sprinkler system throughout