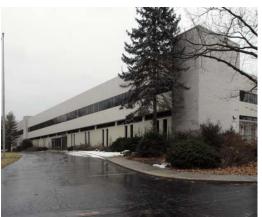

# 950 Rittenhouse Road | Valley Forge Corporate Center Audobon/Norristown, Pennsylvania

INDUSTRIAL/FLEX/MULTI-USE REDEVELOPMENT OPPORTUNITY.

### **Property Information**

- Located in the Valley Forge Business Center
- 147,000± SF, one and part two-story, free standing, office, industrial and/or manufacturing facility situated on 14 acres with potential to sub-divide to 5 acres
- Predominantly 15'9" 15'11" ceiling heights to underside of bar joist, with 13' section and 40'+ in a section of the shop area
- (2) tailgate docks (one with a leveler); (1) overhead door accessed via a platform with (3) dock positions; (1) overhead door accessed via a van-height platform; and, (1) drive-in door
- Column spacing: 40' x 40', 36' x 35', and 40' x 20'
- Electric service: 4000 amp, 480 volts, 3-phase
- Wet sprinkler system throughout