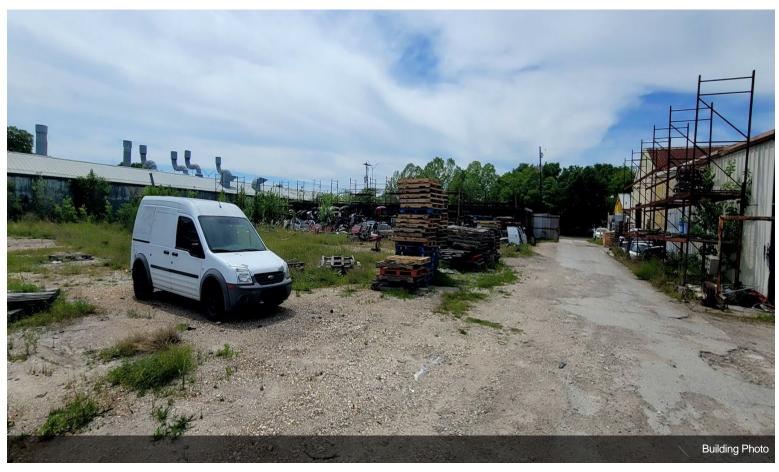

#### Description:

Welcome to this expansive 3-acre commercial property located in the vibrant city of Houston, Texas. This prime location features a spacious warehouse and an inviting lobby, providing ample space for various business operations.

#### Property Highlights:

Size: The property spans 3 acres, providing a large area for various commercial activities.

Structures: The property includes a sizable warehouse...

6310 N Shepherd Dr, Houston, TX 77091