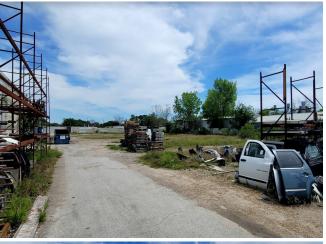

#### 6310 N Shepherd Dr

\$4,850,000

Commercial Property for Sale - 3 Acres with Warehouse and Lobby

Location: 6310 N. Shepherd, Houston, TX

#### Property Highlights:

Size: The property spans 3 acres, providing a large area for various commercial activities.

Structures: The property includes a sizable warehouse...

6310 N Shepherd Dr, Houston, TX 77091