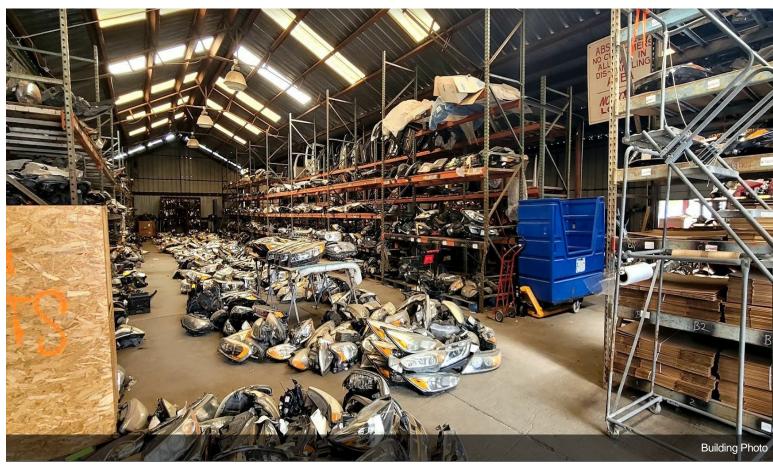

#### Description:

Welcome to this expansive 3-acre commercial property located in the vibrant city of Houston, Texas. This prime location features a spacious warehouse and an inviting lobby, providing ample space for various business operations.

#### Property Highlights:

Size: The property spans 3 acres, providing a large area for various commercial activities.

Structures: The property includes a sizable warehouse...

6310 N Shepherd Dr, Houston, TX 77091