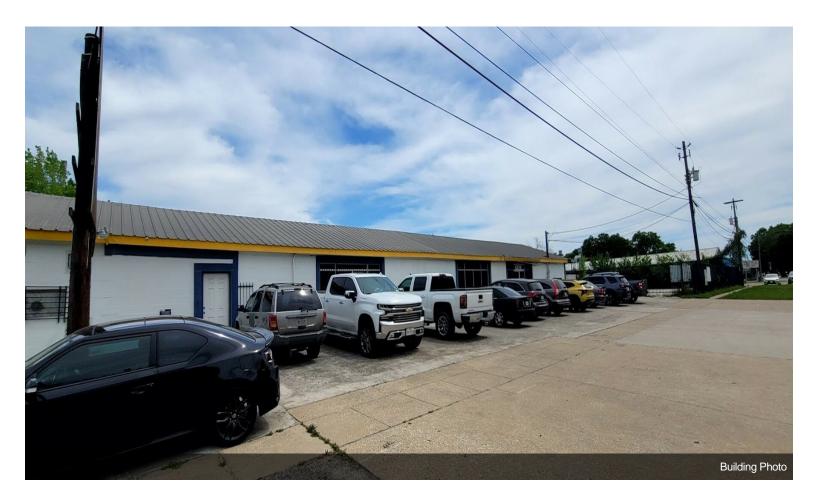

#### Description:

Welcome to this expansive 3-acre commercial property located in the vibrant city of Houston, Texas. This prime location features a spacious warehouse and an inviting lobby, providing ample space for various business operations.

The property is ideally situated in the heart of a bustling commercial district, offering easy access to major highways and transportation routes. Its strategic location makes it a perfect investment opportunity for businesses looking to expand or establish a presence in Houston.

#### Property Highlights:

Size: The property spans 3 acres, providing a large area for various commercial activities.

Structures: The property includes a sizable warehouse...

6310 N Shepherd Dr, Houston, TX 77091