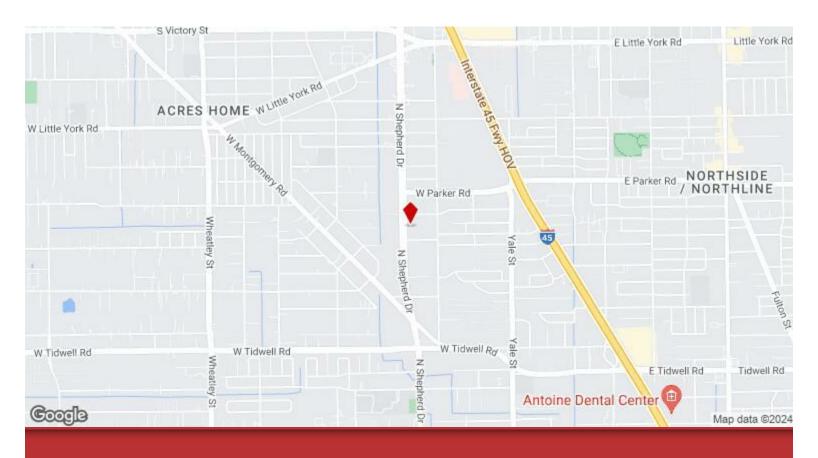

**6310 N Shepherd Dr** 6310 N Shepherd Dr, Houston, TX 77091

Carlos Larios Mission Realty 1980 Post Oak Blvd, Houston, TX 77056 carlos.larios81@gmail.com (713) 396-2675

| Price:                                | \$4,850,000              |
|---------------------------------------|--------------------------|
| Property Type:                        | Specialty                |
| Property Subtype:                     | Auto Salvage Facility    |
| Building Class:                       | С                        |
| Sale Type:                            | Investment or Owner User |
| Lot Size:                             | 3.00 AC                  |
| Building Size:                        | 23,537 SF                |
| Sale Conditions:                      | Build to Suit            |
| No. Stories:                          | 1                        |
| Year Built:                           | 1964                     |
| Parking Ratio:                        | 1.27/1,000 SF            |
|                                       |                          |
| Zoning Description:                   | None                     |
| Zoning Description:  APN / Parcel ID: | None<br>0222460000246    |
|                                       |                          |
| APN / Parcel ID:                      | 0222460000246            |

#### 6310 N Shepherd Dr

\$4,850,000

Commercial Property for Sale - 3 Acres with Warehouse and Lobby

Location: 6310 N. Shepherd, Houston, TX