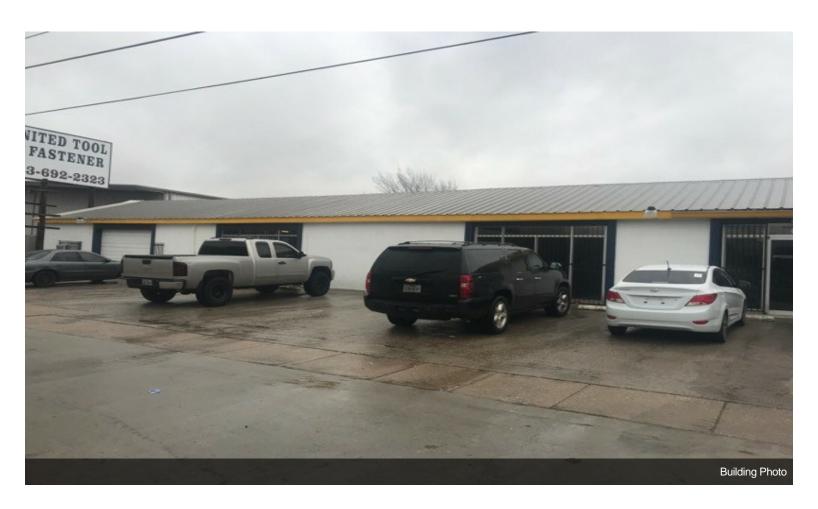

#### 6310 N Shepherd Dr

\$4,850,000

Commercial Property for Sale - 3 Acres with Warehouse and Lobby

Location: 6310 N. Shepherd, Houston, TX

The property is ideally situated in the heart of a bustling commercial district, offering easy access to major highways and transportation routes. Its strategic location makes it a perfect investment opportunity for businesses looking to expand or establish a presence in Houston.