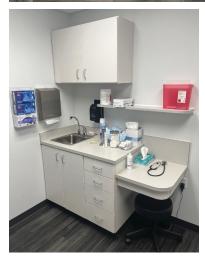

## Wyoming Springs Medical Center: Suite 500

- Size: Suite 500 2,980 RSF
- Availability: Full Sublease or Timeshare
- Timeshare Options: 8:00 AM-1:00 PM | Mon-Fri, & Throughout Weekends
- Lease Rate: Below Market Lease Rate Contact Broker

- Fully Furnished Clinic
- Move-In Ready
- Parking Ratio: 4.89/1,000 RSF
- Lease Expiration: 9/30/2029