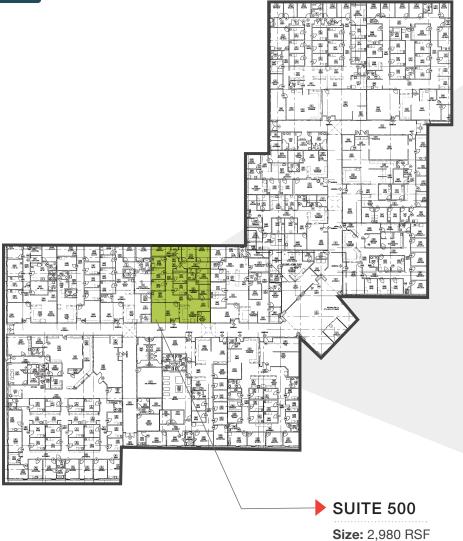

## Wyoming Springs Medical Center: Suite 500

- Size: Suite 500 2,980 RSF
- Availability: Full Sublease or Timeshare
- Timeshare Options: 8:00 AM-1:00 PM | Mon-Fri, & Throughout Weekends
- Lease Rate: Below Market Lease Rate Contact Broker