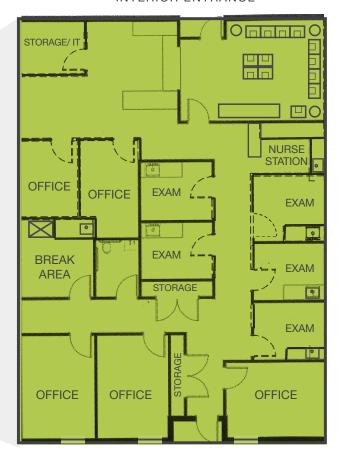

# **Wyoming Springs Medical Center**

Sublease / Timeshare Available

7200 WYOMING SPRINGS ROAD, SUITE 500, ROUND ROCK, TX 78681

















## Wyoming Springs Medical Center: Suite 500

- Size: Suite 500 2,980 RSF
- Availability: Full Sublease or Timeshare
- Timeshare Options: 8:00 AM-1:00 PM | Mon-Fri, & Throughout Weekends
- Lease Rate: Below Market Lease Rate Contact Broker

- Fully Furnished Clinic
- Move-In Ready
- Parking Ratio: 4.89/1,000 RSF
- Lease Expiration: 9/30/2029







#### INTERIOR ENTRANCE



**EXTERIOR ENTRANCE** 





### **Property Highlights**

- Owned and Professionally Managed by Healthcare Realty
- Adjacent to St. David's Round Rock Medical Center
- Tenants include ENT, Gastroenterology, Cardiology, Podiatry, Oral Surgery and Family Medicine specialists
- Easy access to FM 620, IH-35, and SH-45



Helm CRE, LLC ("Helm") has been engaged by the owner of the property to market it for sale. Information concerning the property(s) described herein has been obtained from sources other than Helm, and neither Owner nor Helm, nor their respective equity holders, officers, directors, employees, and agents makes any representations or warranties, express or implied, as to the accuracy or completeness of such information. Any and all reference to age, square footage, income, expen