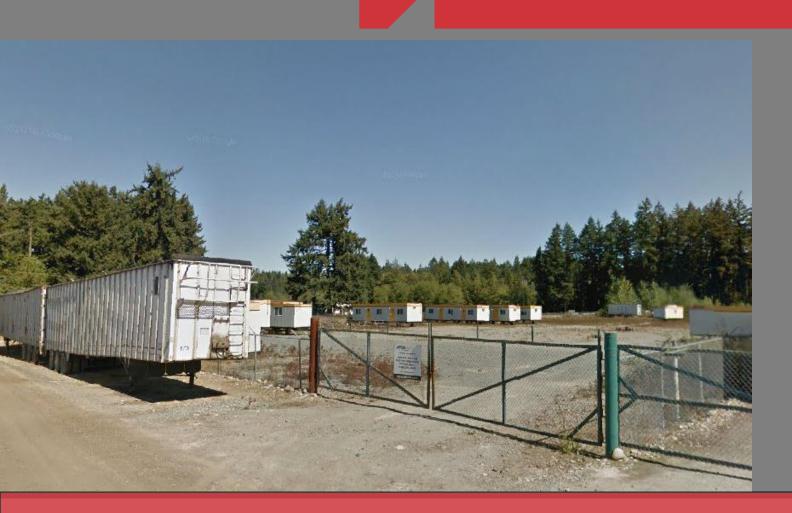

#### **Details**

- ➤ This 2-acre flat site is fully fenced and located adjacent to 13331 Simpson Road at the end of the Nanaimo Airport, next to Big Steel Box.
- The property is supplied with Hydro and water.
- The site will require a portable sewer system.
- ➤ The site will be available to lease from June 1st, 2024.
- The site provides good access to the main highway and Duke Point