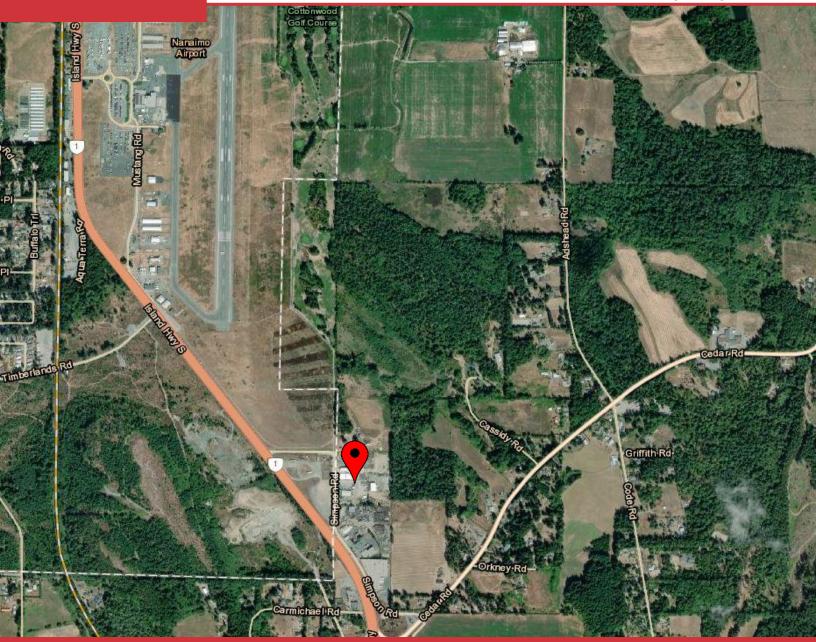

#### **Details**

- ➤ This 2-acre flat site is fully fenced and located adjacent to 13331 Simpson Road at the end of the Nanaimo Airport, next to Big Steel Box.
- The property is supplied with Hydro and water.
- The site will require a portable sewer system.
- ➤ The site will be available to lease from June 1st, 2024.
- The site provides good access to the main highway and Duke Point