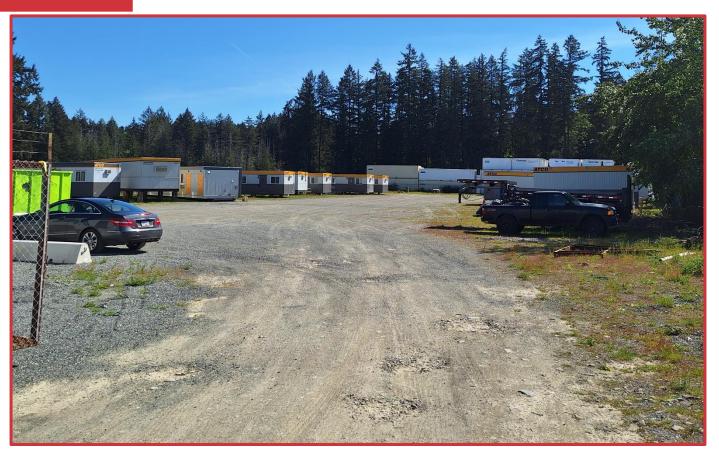

#### **Details**

- ➤ This 2-acre flat site is fully fenced and located adjacent to 13331 Simpson Road at the end of the Nanaimo Airport, next to Big Steel Box.
- The property is supplied with Hydro and water.
- The site will require a portable sewer system.
- ➤ The site will be available to lease from June 1st, 2024.
- The site provides good access to the main highway and Duke Point