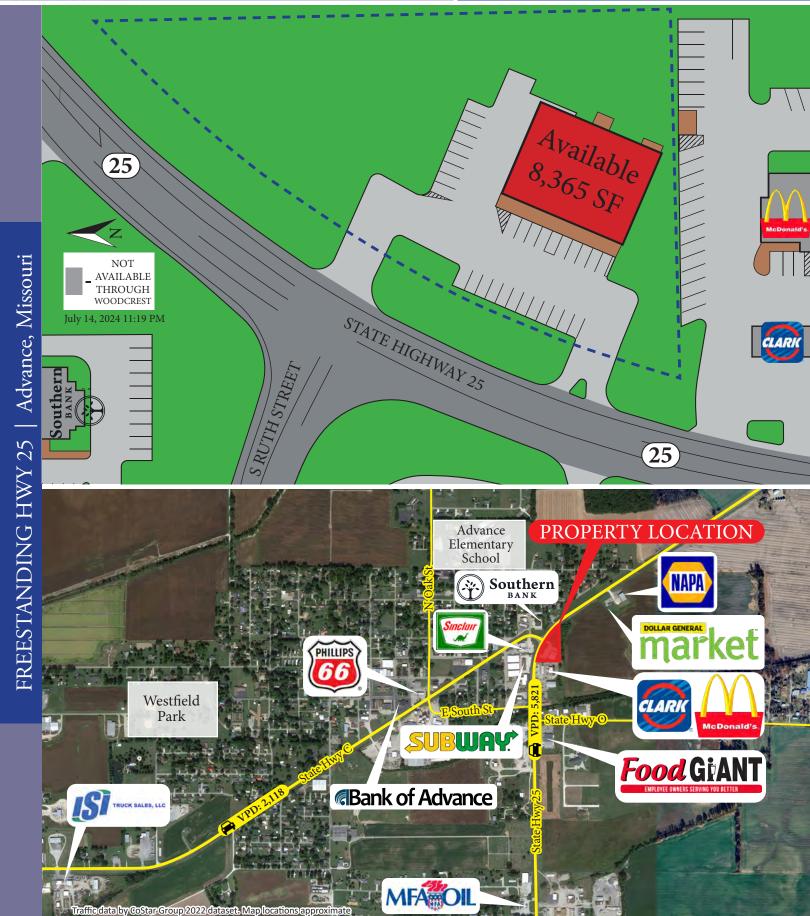

## Freestanding Hwy 25

33554 State Highway 25 | Advance MO

FOR SALE (817) 927-0050

Restaurant Retail Office Medical

Call for Pricing

- 8,365 SF Freestanding
- Stoddard County, Missouri
- 2012 Construction
- Great Visibility & Access from State Hwy 25

| Type        | PSF            |
|-------------|----------------|
| NNN's       | TBD            |
| Lease Rates | Call for Rates |

| Traffic Counts |           |  |
|----------------|-----------|--|
| State Hwy 25   | 5,821 VPD |  |
| State Hwy C    | 2,118 VPD |  |