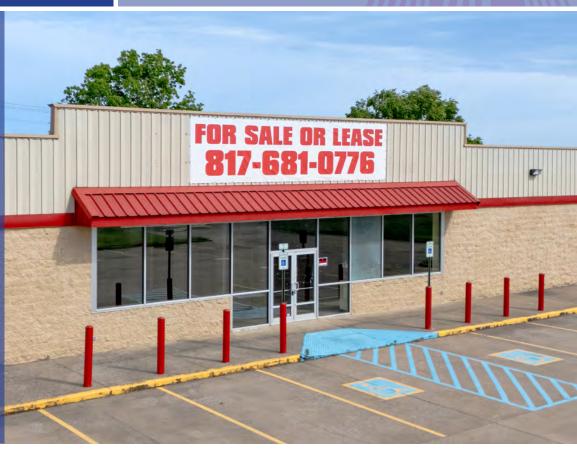

## Freestanding Hwy 25

33554 State Highway 25 | Advance MO

FOR SALE (817) 927-0050

Restaurant Retail Office Medical

Call for Pricing

- 8,365 SF Freestanding
- Stoddard County, Missouri
- 2012 Construction
- Great Visibility & Access from State Hwy 25