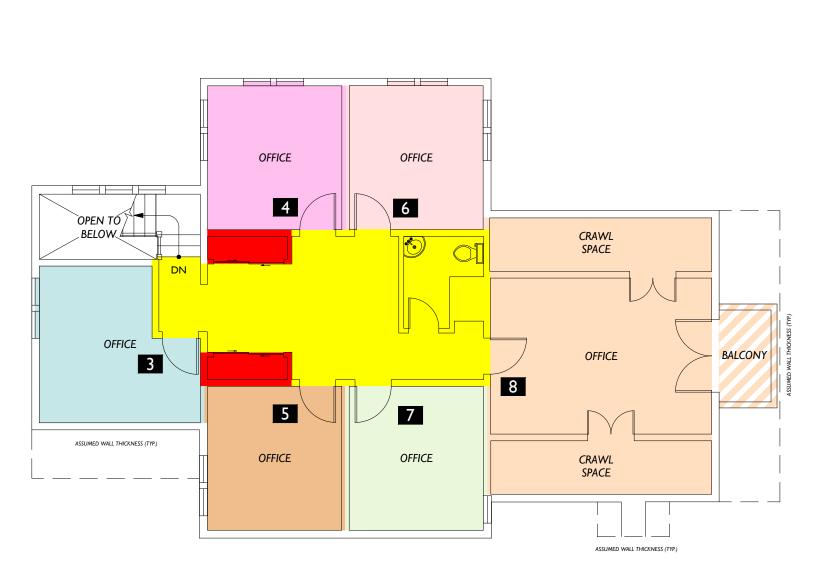

| Floor Summary         | SQ. FT.  | Suite #  | Occupant<br>Area | Rentable<br>Area |
|-----------------------|----------|----------|------------------|------------------|
| Total Rentable Area   | 2,168.20 | Suite 3  | 153.60           | 281.98           |
| Total Occupant Area   | 1,181.08 | Suite 4  | 139.41           | 255.93           |
| Load Factor           | 1.835777 | Suite 5  | 138.63           | 254.49           |
|                       |          | Suite 6  | 139.54           | 256.16           |
| Floor Service Area    | 299.17   | Suite 7  | 140.47           | 257.87           |
| Building Service Area | 41.89    | Suite 8* | 469.43           | 861.78           |

Area Analysis performed in accordance with ANSI/BOMA Z65.1 - 2017 Method A Standard. \*Area includes a Limited Headspace Area (186.79 sq. ft.)

2-D

AS-BUILT ->

FLOOR PLANS

2DFLOORPLANS.COM

600 NW Gilman Blvd. Suite E Issaquah, WA 98027 425-677-7511

©2010 2-D As-Built Floor Plans, Inc. All Rights Reserved.

Area Analysis performed in accordance with ANSI/BOMA Z65.1 - 2017 Method A Standard.