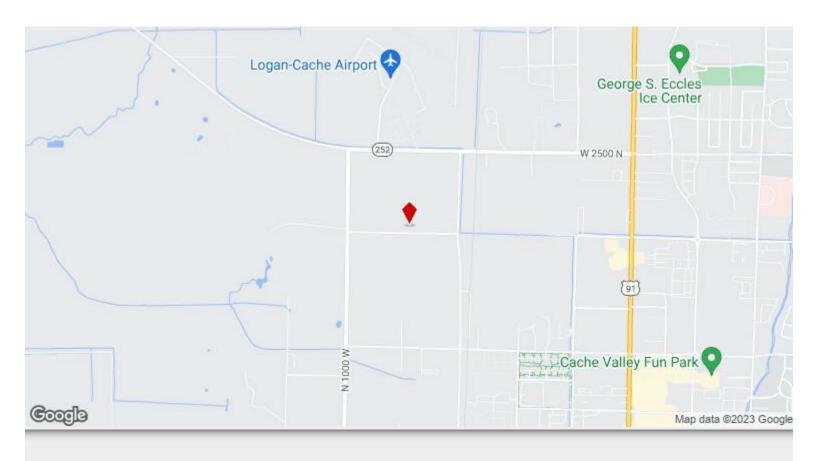

**777 W 2200** 777 W 2200, Logan, UT 84321

Kyle Livingston Century 21 N & N Realtors 150 E 400 N,Logan, UT 84321 kyle@century21.com (435) 752-5000

| Price:            | \$999,900                |
|-------------------|--------------------------|
| Property Type:    | Land                     |
| Property Subtype: | Industrial               |
| Proposed Use:     | Industrial               |
| Sale Type:        | Investment or Owner User |
| Total Lot Size:   | 2.35 AC                  |
|                   |                          |
| No. Lots:         | 1                        |

## 777 W 2200

\$999,900

2.35 Acres, Industrial airport zone, located next to new commercial and industrial development projects, utilities are near the property, future corner lot. ask for details....

777 W 2200, Logan, UT 84321